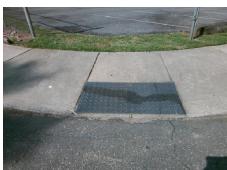

## **Access Compliance Report Public Rights-of-Way** (Curb Ramps)

Intersection ID: 9807 Main Street: TINNIN\_AV Cross Street: DOUBLE OAKS RD Location: SW ADA ID: AC3665A18E91 Ramp Type: PerpDiag Initial Pass/Fail: Fail **Overall Compliance: No** Severity Score: 21.25

**Codes/Mitigation Info/Possible Solution** 

**DOUBLE OAKS RD** Street 1 Name Stop Condition-Street 2 None Street 2 Name **TINNIN AV** Stop Condition-Street 1 StopSign

Possible Solutions: Remove & Replace Curb Ramp With **Two New Directional Ramps or** Equivalent. Surveyor Notes: N/A PROW/ADA: R304.5.1, R304.2.2

Total Cost: 3200.00

| Field Measurements/Component Compliance |                       |       |      |                             |      |
|-----------------------------------------|-----------------------|-------|------|-----------------------------|------|
| Compliance Description                  |                       | Data  | Comp | liance Description          | Data |
| N/A                                     | Ramp Length (in)      | 65.5  | No   | Ramp Slope (%)              | 10.3 |
| No                                      | Ramp Width (in)       | 42.5  | Yes  | Ramp XSlope (%)             | 1.4  |
| N/A                                     | Flare Type LT         | N/A   | N/A  | Flare Type RT               | N/A  |
| N/A                                     | Flare Slope LT (%)    | N/A   | N/A  | Flare Slope RT (%)          | N/A  |
| N/A                                     | Flare Traversable LT? | N/A   | N/A  | Flare Traversable RT?       | N/A  |
| N/A                                     | Landing Length (in)   | N/A   | N/A  | DWS Provided?               | N/A  |
| N/A                                     | Landing Width (in)    | N/A   | N/A  | DWS Contrast?               | N/A  |
| N/A                                     | Landing Slope (%)     | N/A   | N/A  | DWS Length (in)             | N/A  |
| N/A                                     | Landing X Slope (%)   | N/A   | N/A  | DWS Full Width?             | N/A  |
| N/A                                     | Landing Curb? (Y/N)   | N/A   | N/A  | DWS Offset (in)             | N/A  |
| N/A                                     | Shared Landing?       | N/A   |      |                             |      |
| N/A                                     | Gutter Ponding?       | N/A   | N/A  | Gutter Slope (%)            | N/A  |
| N/A                                     | Gutter Lip Ht (in)    | N/A   | N/A  | Gutter X Slope (%)          | N/A  |
| N/A                                     | Painted X Walk1?      | No    | N/A  | Painted X Walk2?            | No   |
|                                         | X Walk 1 Direction    | To SE |      | X Walk 2 Direction          | To N |
| N/A                                     | X Walk 1 Width (in)   | N/A   | N/A  | X Walk 2 Width (in)         | N/A  |
|                                         | X Walk 1 Slope (%)    | 6.6   |      | X Walk 2 Slope (%)          | 3.3  |
|                                         | X Walk 1 X Slope (%)  | 2.7   |      | X Walk 2 X Slope (%)        | 4.4  |
| N/A                                     | Ramp inside XWalk1?   | N/A   | N/A  | Ramp inside XWalk2?         | N/A  |
|                                         | Road Slope (%)        | 1.1   | N/A  | Clear Space?                | N/A  |
|                                         | Road X Slope (%)      | 6.2   | N/A  | Clear Space to XWalk (in)   | N/A  |
| N/A                                     | Any Obstructions?     | N/A   | N/A  | Storm Grate/Utility Hazard? | N/A  |
|                                         | Obstruction Type      |       |      | Storm Grate/Utility Type    |      |
|                                         |                       | N/A   |      |                             | N/A  |
|                                         |                       |       | Yes  | Surface Condition? (G/P)    | Good |
|                                         |                       |       |      |                             |      |