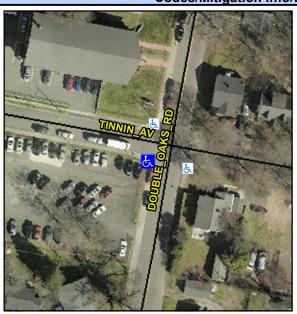

## **Access Compliance Report Public Rights-of-Way** (Curb Ramps)

Intersection ID: 9807 Main Street: TINNIN\_AV Cross Street: DOUBLE OAKS RD Location: SW ADA ID: AC3665A18E91 Ramp Type: PerpDiag Initial Pass/Fail: Fail **Overall Compliance: No** Severity Score: 21.25

**Codes/Mitigation Info/Possible Solution** 

**DOUBLE OAKS RD** Street 1 Name Stop Condition-Street 2 None Street 2 Name **TINNIN AV** Stop Condition-Street 1 StopSign

Possible Solutions: Remove & Replace Curb Ramp With **Two New Directional Ramps or** Equivalent. Surveyor Notes: N/A PROW/ADA: R304.5.1, R304.2.2