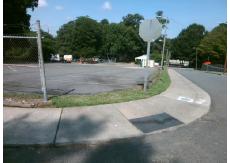

## **Access Compliance Report Public Rights-of-Way** (Curb Ramps)

Intersection ID: 9807 Main Street: TINNIN\_AV Cross Street: DOUBLE OAKS RD Location: SW ADA ID: AC3665A18E91 Ramp Type: PerpDiag Initial Pass/Fail: Fail **Overall Compliance: No** Severity Score: 21.25

**Codes/Mitigation Info/Possible Solution** 

**DOUBLE OAKS RD** Street 1 Name Stop Condition-Street 2 None Street 2 Name **TINNIN AV** Stop Condition-Street 1 StopSign

Possible Solutions: Remove & Replace Curb Ramp With **Two New Directional Ramps or** Equivalent. Surveyor Notes: N/A PROW/ADA: R304.5.1, R304.2.2

Total Cost: 3200.00

| Field Measurements/Component Compliance |                       |       |      |                             |      |
|-----------------------------------------|-----------------------|-------|------|-----------------------------|------|
| Compliance Description                  |                       | Data  | Comp | liance Description          | Data |
| N/A                                     | Ramp Length (in)      | 65.5  | No   | Ramp Slope (%)              | 10.3 |
| No                                      | Ramp Width (in)       | 42.5  | Yes  | Ramp XSlope (%)             | 1.4  |
| N/A                                     | Flare Type LT         | N/A   | N/A  | Flare Type RT               | N/A  |
| N/A                                     | Flare Slope LT (%)    | N/A   | N/A  | Flare Slope RT (%)          | N/A  |
| N/A                                     | Flare Traversable LT? | N/A   | N/A  | Flare Traversable RT?       | N/A  |
| N/A                                     | Landing Length (in)   | N/A   | N/A  | DWS Provided?               | N/A  |
| N/A                                     | Landing Width (in)    | N/A   | N/A  | DWS Contrast?               | N/A  |
| N/A                                     | Landing Slope (%)     | N/A   | N/A  | DWS Length (in)             | N/A  |
| N/A                                     | Landing X Slope (%)   | N/A   | N/A  | DWS Full Width?             | N/A  |
| N/A                                     | Landing Curb? (Y/N)   | N/A   | N/A  | DWS Offset (in)             | N/A  |
| N/A                                     | Shared Landing?       | N/A   |      |                             |      |
| N/A                                     | Gutter Ponding?       | N/A   | N/A  | Gutter Slope (%)            | N/A  |
| N/A                                     | Gutter Lip Ht (in)    | N/A   | N/A  | Gutter X Slope (%)          | N/A  |
| N/A                                     | Painted X Walk1?      | No    | N/A  | Painted X Walk2?            | No   |
|                                         | X Walk 1 Direction    | To SE |      | X Walk 2 Direction          | To N |
| N/A                                     | X Walk 1 Width (in)   | N/A   | N/A  | X Walk 2 Width (in)         | N/A  |
|                                         | X Walk 1 Slope (%)    | 6.6   |      | X Walk 2 Slope (%)          | 3.3  |
|                                         | X Walk 1 X Slope (%)  | 2.7   |      | X Walk 2 X Slope (%)        | 4.4  |
| N/A                                     | Ramp inside XWalk1?   | N/A   | N/A  | Ramp inside XWalk2?         | N/A  |
|                                         | Road Slope (%)        | 1.1   | N/A  | Clear Space?                | N/A  |
|                                         | Road X Slope (%)      | 6.2   | N/A  | Clear Space to XWalk (in)   | N/A  |
| N/A                                     | Any Obstructions?     | N/A   | N/A  | Storm Grate/Utility Hazard? | N/A  |
|                                         | Obstruction Type      |       |      | Storm Grate/Utility Type    |      |
|                                         |                       | N/A   |      |                             | N/A  |
|                                         |                       |       | Yes  | Surface Condition? (G/P)    | Good |
|                                         |                       |       |      |                             |      |