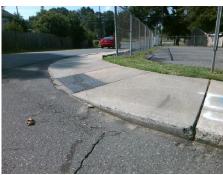

## **Access Compliance Report Public Rights-of-Way** (Curb Ramps)

Intersection ID: 9807 Main Street: TINNIN\_AV Cross Street: DOUBLE OAKS RD Location: SW ADA ID: AC3665A18E91 Ramp Type: PerpDiag Initial Pass/Fail: Fail **Overall Compliance: No** Severity Score: 21.25

**Codes/Mitigation Info/Possible Solution** 

**DOUBLE OAKS RD** Street 1 Name Stop Condition-Street 2 None Street 2 Name **TINNIN AV** Stop Condition-Street 1 StopSign

Possible Solutions: Remove & Replace Curb Ramp With **Two New Directional Ramps or** Equivalent. Surveyor Notes: N/A PROW/ADA: R304.5.1, R304.2.2

Total Cost: 3200.00

| Field Measurements/Component Compliance |                       |       |      |                             |      |
|-----------------------------------------|-----------------------|-------|------|-----------------------------|------|
| Compliance Description                  |                       | Data  | Comp | liance Description          | Data |
| N/A                                     | Ramp Length (in)      | 65.5  | No   | Ramp Slope (%)              | 10.3 |
| No                                      | Ramp Width (in)       | 42.5  | Yes  | Ramp XSlope (%)             | 1.4  |
| N/A                                     | Flare Type LT         | N/A   | N/A  | Flare Type RT               | N/A  |
| N/A                                     | Flare Slope LT (%)    | N/A   | N/A  | Flare Slope RT (%)          | N/A  |
| N/A                                     | Flare Traversable LT? | N/A   | N/A  | Flare Traversable RT?       | N/A  |
| N/A                                     | Landing Length (in)   | N/A   | N/A  | DWS Provided?               | N/A  |
| N/A                                     | Landing Width (in)    | N/A   | N/A  | DWS Contrast?               | N/A  |
| N/A                                     | Landing Slope (%)     | N/A   | N/A  | DWS Length (in)             | N/A  |
| N/A                                     | Landing X Slope (%)   | N/A   | N/A  | DWS Full Width?             | N/A  |
| N/A                                     | Landing Curb? (Y/N)   | N/A   | N/A  | DWS Offset (in)             | N/A  |
| N/A                                     | Shared Landing?       | N/A   |      |                             |      |
| N/A                                     | Gutter Ponding?       | N/A   | N/A  | Gutter Slope (%)            | N/A  |
| N/A                                     | Gutter Lip Ht (in)    | N/A   | N/A  | Gutter X Slope (%)          | N/A  |
| N/A                                     | Painted X Walk1?      | No    | N/A  | Painted X Walk2?            | No   |
|                                         | X Walk 1 Direction    | To SE |      | X Walk 2 Direction          | To N |
| N/A                                     | X Walk 1 Width (in)   | N/A   | N/A  | X Walk 2 Width (in)         | N/A  |
|                                         | X Walk 1 Slope (%)    | 6.6   |      | X Walk 2 Slope (%)          | 3.3  |
|                                         | X Walk 1 X Slope (%)  | 2.7   |      | X Walk 2 X Slope (%)        | 4.4  |
| N/A                                     | Ramp inside XWalk1?   | N/A   | N/A  | Ramp inside XWalk2?         | N/A  |
|                                         | Road Slope (%)        | 1.1   | N/A  | Clear Space?                | N/A  |
|                                         | Road X Slope (%)      | 6.2   | N/A  | Clear Space to XWalk (in)   | N/A  |
| N/A                                     | Any Obstructions?     | N/A   | N/A  | Storm Grate/Utility Hazard? | N/A  |
|                                         | Obstruction Type      |       |      | Storm Grate/Utility Type    |      |
|                                         |                       | N/A   |      |                             | N/A  |
|                                         |                       |       | Yes  | Surface Condition? (G/P)    | Good |
|                                         |                       |       |      |                             |      |