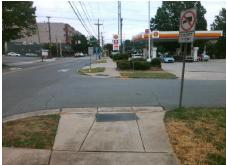

## **Access Compliance Report Public Rights-of-Way** (Curb Ramps)

Intersection ID: 15107 Main Street: CHARLOTTE DR **Cross Street: EAST BV** Location: SW ADA ID: AC3DCE53BD80 Ramp Type: Perp Initial Pass/Fail: Fail **Overall Compliance: No Severity Score:** 22.5

**Codes/Mitigation Info/Possible Solution** 

**CHARLOTTE DR** Street 1 Name Stop Condition-Street 2 StopSign Street 2 Name N/A Stop Condition-Street 1 N/A Possible Solutions: Remove & Replace Entire Ramp. Surveyor Notes: N/A PROW/ADA: Not Found, R304.5.1, R304.2.2, R304.5.3

Total Cost: 1850.00

| Field Measurements/Component Compliance |                       |       |                        |                             |      |
|-----------------------------------------|-----------------------|-------|------------------------|-----------------------------|------|
| Compliance Description                  |                       | Data  | Compliance Description |                             | Data |
| N/A                                     | Ramp Length (in)      | 96.0  | No                     | Ramp Slope (%)              | 9.1  |
| No                                      | Ramp Width (in)       | 47.0  | No                     | Ramp XSlope (%)             | 3.9  |
| N/A                                     | Flare Type LT         | N/A   | N/A                    | Flare Type RT               | N/A  |
| N/A                                     | Flare Slope LT (%)    | N/A   | N/A                    | Flare Slope RT (%)          | N/A  |
| N/A                                     | Flare Traversable LT? | N/A   | N/A                    | Flare Traversable RT?       | N/A  |
| N/A                                     | Landing Length (in)   | N/A   | N/A                    | DWS Provided?               | N/A  |
| N/A                                     | Landing Width (in)    | N/A   | N/A                    | DWS Contrast?               | N/A  |
| N/A                                     | Landing Slope (%)     | N/A   | N/A                    | DWS Length (in)             | N/A  |
| N/A                                     | Landing X Slope (%)   | N/A   | N/A                    | DWS Full Width?             | N/A  |
| N/A                                     | Landing Curb? (Y/N)   | N/A   | N/A                    | DWS Offset (in)             | N/A  |
| N/A                                     | Shared Landing?       | N/A   |                        |                             |      |
| N/A                                     | Gutter Ponding?       | N/A   | N/A                    | Gutter Slope (%)            | N/A  |
| N/A                                     | Gutter Lip Ht (in)    | N/A   | N/A                    | Gutter X Slope (%)          | N/A  |
| N/A                                     | Painted X Walk1?      | No    | N/A                    | Painted X Walk2?            | N/A  |
|                                         | X Walk 1 Direction    | To SE |                        | X Walk 2 Direction          | N/A  |
| N/A                                     | X Walk 1 Width (in)   | N/A   | N/A                    | X Walk 2 Width (in)         | N/A  |
|                                         | X Walk 1 Slope (%)    | 3.4   |                        | X Walk 2 Slope (%)          | N/A  |
|                                         | X Walk 1 X Slope (%)  | 1.5   |                        | X Walk 2 X Slope (%)        | N/A  |
| N/A                                     | Ramp inside XWalk1?   | N/A   | N/A                    | Ramp inside XWalk2?         | N/A  |
|                                         | Road Slope (%)        | N/A   | N/A                    | Clear Space?                | N/A  |
|                                         | Road X Slope (%)      | N/A   | N/A                    | Clear Space to XWalk (in)   | N/A  |
| N/A                                     | Any Obstructions?     | N/A   | N/A                    | Storm Grate/Utility Hazard? | N/A  |
|                                         | Obstruction Type      |       |                        | Storm Grate/Utility Type    |      |
|                                         |                       | N/A   |                        |                             | N/A  |
|                                         |                       |       | Yes                    | Surface Condition? (G/P)    | Good |
| Market Tal                              |                       |       |                        |                             |      |