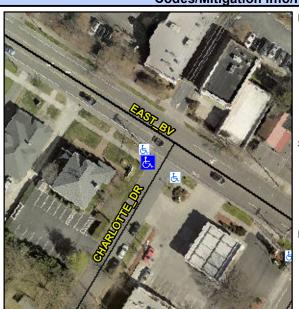

## **Access Compliance Report Public Rights-of-Way** (Curb Ramps)

Intersection ID: 15107 Main Street: CHARLOTTE DR **Cross Street: EAST BV** Location: SW ADA ID: AC3DCE53BD80 Ramp Type: Perp Initial Pass/Fail: Fail **Overall Compliance: No Severity Score:** 22.5

**Codes/Mitigation Info/Possible Solution** 

**CHARLOTTE DR** Street 1 Name Stop Condition-Street 2 StopSign Street 2 Name N/A Stop Condition-Street 1 N/A Possible Solutions: Remove & Replace Entire Ramp. Surveyor Notes: N/A PROW/ADA: Not Found, R304.5.1, R304.2.2, R304.5.3