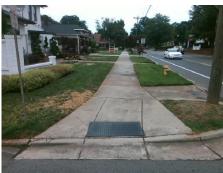

## **Access Compliance Report Public Rights-of-Way** (Curb Ramps)

Intersection ID: 15107 Main Street: CHARLOTTE DR **Cross Street: EAST BV** Location: SW ADA ID: AC3DCE53BD80 Ramp Type: Perp Initial Pass/Fail: Fail **Overall Compliance: No Severity Score:** 22.5

**Codes/Mitigation Info/Possible Solution** 

**CHARLOTTE DR** Street 1 Name Stop Condition-Street 2 StopSign Street 2 Name N/A Stop Condition-Street 1 N/A Possible Solutions: Remove & Replace Entire Ramp. Surveyor Notes: N/A PROW/ADA: Not Found, R304.5.1, R304.2.2, R304.5.3

Total Cost: 1850.00

| Field Measurements/Component Compliance |                       |       |                        |                             |      |
|-----------------------------------------|-----------------------|-------|------------------------|-----------------------------|------|
| Compliance Description                  |                       | Data  | Compliance Description |                             | Data |
| N/A                                     | Ramp Length (in)      | 96.0  | No                     | Ramp Slope (%)              | 9.1  |
| No                                      | Ramp Width (in)       | 47.0  | No                     | Ramp XSlope (%)             | 3.9  |
| N/A                                     | Flare Type LT         | N/A   | N/A                    | Flare Type RT               | N/A  |
| N/A                                     | Flare Slope LT (%)    | N/A   | N/A                    | Flare Slope RT (%)          | N/A  |
| N/A                                     | Flare Traversable LT? | N/A   | N/A                    | Flare Traversable RT?       | N/A  |
| N/A                                     | Landing Length (in)   | N/A   | N/A                    | DWS Provided?               | N/A  |
| N/A                                     | Landing Width (in)    | N/A   | N/A                    | DWS Contrast?               | N/A  |
| N/A                                     | Landing Slope (%)     | N/A   | N/A                    | DWS Length (in)             | N/A  |
| N/A                                     | Landing X Slope (%)   | N/A   | N/A                    | DWS Full Width?             | N/A  |
| N/A                                     | Landing Curb? (Y/N)   | N/A   | N/A                    | DWS Offset (in)             | N/A  |
| N/A                                     | Shared Landing?       | N/A   |                        |                             |      |
| N/A                                     | Gutter Ponding?       | N/A   | N/A                    | Gutter Slope (%)            | N/A  |
| N/A                                     | Gutter Lip Ht (in)    | N/A   | N/A                    | Gutter X Slope (%)          | N/A  |
| N/A                                     | Painted X Walk1?      | No    | N/A                    | Painted X Walk2?            | N/A  |
|                                         | X Walk 1 Direction    | To SE |                        | X Walk 2 Direction          | N/A  |
| N/A                                     | X Walk 1 Width (in)   | N/A   | N/A                    | X Walk 2 Width (in)         | N/A  |
|                                         | X Walk 1 Slope (%)    | 3.4   |                        | X Walk 2 Slope (%)          | N/A  |
|                                         | X Walk 1 X Slope (%)  | 1.5   |                        | X Walk 2 X Slope (%)        | N/A  |
| N/A                                     | Ramp inside XWalk1?   | N/A   | N/A                    | Ramp inside XWalk2?         | N/A  |
|                                         | Road Slope (%)        | N/A   | N/A                    | Clear Space?                | N/A  |
|                                         | Road X Slope (%)      | N/A   | N/A                    | Clear Space to XWalk (in)   | N/A  |
| N/A                                     | Any Obstructions?     | N/A   | N/A                    | Storm Grate/Utility Hazard? | N/A  |
|                                         | Obstruction Type      |       |                        | Storm Grate/Utility Type    |      |
|                                         |                       | N/A   |                        |                             | N/A  |
|                                         |                       |       | Yes                    | Surface Condition? (G/P)    | Good |
| Market Tal                              |                       |       |                        |                             |      |