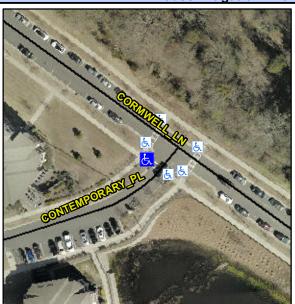

## Access Compliance Report Public Rights-of-Way (Curb Ramps)

Intersection ID: 52624Main Street: CORMWELL\_LNCross Street: CONTEMPORARY\_PLLocation: WADA ID: AC3E21DF166CRamp Type: PerpInitial Pass/Fail: FailOverall Compliance: NoSeverity Score: 37.5

## Field Measurements/Component Compliance

Street 1 Name CONTEMPORARY PL
Stop Condition-Street 2 StopSign
Street 2 Name N/A
Stop Condition-Street 1 N/A

| Possible Solutions:             |   |
|---------------------------------|---|
| Remove & Replace Entire Ramp.   |   |
|                                 | • |
|                                 | ı |
|                                 | ı |
|                                 |   |
|                                 |   |
| Surveyor Notes:                 |   |
| N/A                             |   |
|                                 |   |
|                                 |   |
| PROW/ADA:                       |   |
| Not Found, R304.2.2, R304.5.3   | ı |
| Not i odiid, N304.2.2, N304.3.3 |   |
|                                 |   |
|                                 |   |
| •                               |   |
|                                 |   |
|                                 |   |