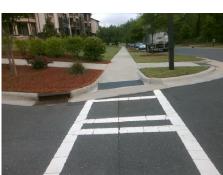

## Field Measurements/Component Compliance

Street 1 Name CONTEMPORARY PL
Stop Condition-Street 2 StopSign
Street 2 Name N/A
Stop Condition-Street 1 N/A

| Possible Solutions:             |   |
|---------------------------------|---|
| Remove & Replace Entire Ramp.   |   |
|                                 | • |
|                                 | ı |
|                                 | ı |
|                                 |   |
|                                 |   |
| Surveyor Notes:                 |   |
| N/A                             |   |
|                                 |   |
|                                 |   |
| PROW/ADA:                       |   |
| Not Found, R304.2.2, R304.5.3   | ı |
| Not i odiid, N304.2.2, N304.3.3 |   |
|                                 |   |
|                                 |   |
| •                               |   |
|                                 |   |
|                                 |   |