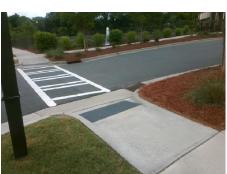

## Field Measurements/Component Compliance

Street 1 Name CONTEMPORARY PL
Stop Condition-Street 2 StopSign
Street 2 Name N/A
Stop Condition-Street 1 N/A

| Possible Solutions:             |   |
|---------------------------------|---|
| Remove & Replace Entire Ramp.   |   |
|                                 | • |
|                                 | ı |
|                                 | ı |
|                                 |   |
|                                 |   |
| Surveyor Notes:                 |   |
| N/A                             |   |
|                                 |   |
|                                 |   |
| PROW/ADA:                       |   |
| Not Found, R304.2.2, R304.5.3   | ı |
| Not i odiid, N304.2.2, N304.3.3 |   |
|                                 |   |
|                                 |   |
| •                               |   |
|                                 |   |
|                                 |   |