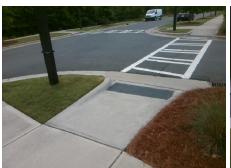

## Access Compliance Report Public Rights-of-Way (Curb Ramps)

Intersection ID: 52624Main Street: CORMWELL\_LNCross Street: CONTEMPORARY\_PLLocation: WADA ID: AC3E21DF166CRamp Type: PerpInitial Pass/Fail: FailOverall Compliance: NoSeverity Score: 37.5

## Field Measurements/Component Compliance

Street 1 Name CONTEMPORARY PL
Stop Condition-Street 2 StopSign
Street 2 Name N/A
Stop Condition-Street 1 N/A

| Possible Solutions:             |   |
|---------------------------------|---|
| Remove & Replace Entire Ramp.   |   |
|                                 | • |
|                                 | ı |
|                                 | ı |
|                                 |   |
|                                 |   |
| Surveyor Notes:                 |   |
| N/A                             |   |
|                                 |   |
|                                 |   |
| PROW/ADA:                       |   |
| Not Found, R304.2.2, R304.5.3   | ı |
| Not i odiid, N304.2.2, N304.3.3 |   |
|                                 |   |
|                                 |   |
| •                               |   |
|                                 |   |
|                                 |   |