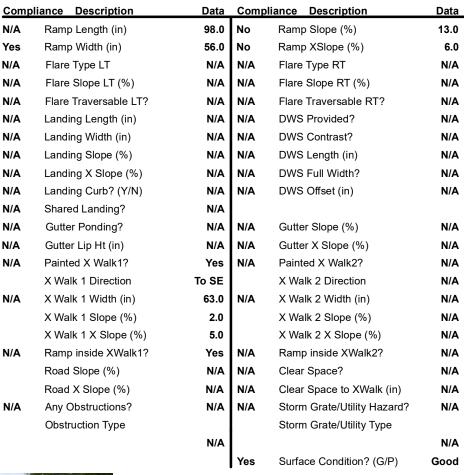

## Field Measurements/Component Compliance

Street 1 Name CONTEMPORARY PL
Stop Condition-Street 2 StopSign
Street 2 Name N/A
Stop Condition-Street 1 N/A

| Possible Solutions:             |   |
|---------------------------------|---|
| Remove & Replace Entire Ramp.   |   |
|                                 | • |
|                                 | ı |
|                                 | ı |
|                                 |   |
|                                 |   |
| Surveyor Notes:                 |   |
| N/A                             |   |
|                                 |   |
|                                 |   |
| PROW/ADA:                       |   |
| Not Found, R304.2.2, R304.5.3   | ı |
| Not i odiid, N304.2.2, N304.3.3 |   |
|                                 |   |
|                                 |   |
| •                               |   |
|                                 |   |
|                                 |   |