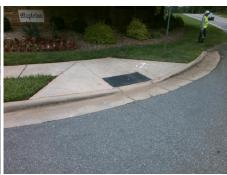

## **Access Compliance Report Public Rights-of-Way** (Curb Ramps)

Intersection ID: 3060 Main Street: BLACK\_MAPLE\_AV Cross Street: BROWNE\_RD Location: NW **Severity Score:** ADA ID: AC4369BE7743 **Overall Compliance: No** Ramp Type: Perp Initial Pass/Fail: Fail 35

| Total Cost: | \$<br>1850.00 |
|-------------|---------------|

| Field Measurements/Component Compliance |                       |      |      |        |                       |      |  |  |
|-----------------------------------------|-----------------------|------|------|--------|-----------------------|------|--|--|
| Comp                                    | liance Description    | Data | Comp | liance | Description           | Data |  |  |
| N/A                                     | Ramp Length (in)      | 96.0 | No   | Ramp   | Slope (%)             | 20.0 |  |  |
| No                                      | Ramp Width (in)       | 39.5 | No   | Ramp   | XSlope (%)            | 2.7  |  |  |
| N/A                                     | Flare Type LT         | N/A  | N/A  | Flare  | Type RT               | N/A  |  |  |
| N/A                                     | Flare Slope LT (%)    | N/A  | N/A  | Flare  | Slope RT (%)          | N/A  |  |  |
| N/A                                     | Flare Traversable LT? | N/A  | N/A  | Flare  | Traversable RT?       | N/A  |  |  |
| N/A                                     | Landing Length (in)   | N/A  | N/A  | DWS    | Provided?             | N/A  |  |  |
| N/A                                     | Landing Width (in)    | N/A  | N/A  | DWS    | Contrast?             | N/A  |  |  |
| N/A                                     | Landing Slope (%)     | N/A  | N/A  | DWS    | Length (in)           | N/A  |  |  |
| N/A                                     | Landing X Slope (%)   | N/A  | N/A  | DWS    | Full Width?           | N/A  |  |  |
| N/A                                     | Landing Curb? (Y/N)   | N/A  | N/A  | DWS    | Offset (in)           | N/A  |  |  |
| N/A                                     | Shared Landing?       | N/A  |      |        |                       |      |  |  |
| N/A                                     | Gutter Ponding?       | N/A  | N/A  | Gutte  | r Slope (%)           | N/A  |  |  |
| N/A                                     | Gutter Lip Ht (in)    | N/A  | N/A  | Gutte  | r X Slope (%)         | N/A  |  |  |
| N/A                                     | Painted X Walk1?      | No   | N/A  | Painte | ed X Walk2?           | N/A  |  |  |
|                                         | X Walk 1 Direction    | To E |      | X Wa   | lk 2 Direction        | N/A  |  |  |
| N/A                                     | X Walk 1 Width (in)   | N/A  | N/A  | X Wa   | lk 2 Width (in)       | N/A  |  |  |
|                                         | X Walk 1 Slope (%)    | 5.5  |      | X Wa   | lk 2 Slope (%)        | N/A  |  |  |
|                                         | X Walk 1 X Slope (%)  | 0.5  |      | X Wa   | lk 2 X Slope (%)      | N/A  |  |  |
| N/A                                     | Ramp inside XWalk1?   | N/A  | N/A  | Ramp   | inside XWalk2?        | N/A  |  |  |
|                                         | Road Slope (%)        | N/A  | N/A  | Clear  | Space?                | N/A  |  |  |
|                                         | Road X Slope (%)      | N/A  | N/A  | Clear  | Space to XWalk (in)   | N/A  |  |  |
| N/A                                     | Any Obstructions?     | N/A  | N/A  | Storm  | Grate/Utility Hazard? | N/A  |  |  |
|                                         | Obstruction Type      |      |      | Storm  | Grate/Utility Type    |      |  |  |
|                                         |                       | N/A  |      |        |                       | N/A  |  |  |
|                                         |                       |      | Yes  | Surfa  | ce Condition? (G/P)   | Good |  |  |
| the I                                   |                       |      |      |        |                       |      |  |  |