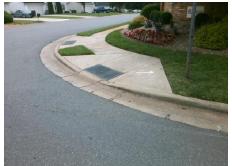

## **Access Compliance Report Public Rights-of-Way** (Curb Ramps)

Intersection ID: 3060 Main Street: BLACK\_MAPLE\_AV Cross Street: BROWNE\_RD Location: NW **Severity Score:** ADA ID: AC4369BE7743 **Overall Compliance: No** Ramp Type: Perp Initial Pass/Fail: Fail 35

| Total Cost: | \$<br>1850.00 |
|-------------|---------------|

| Field Measurements/Component Compliance |                       |      |      |        |                       |      |  |  |
|-----------------------------------------|-----------------------|------|------|--------|-----------------------|------|--|--|
| Comp                                    | liance Description    | Data | Comp | liance | Description           | Data |  |  |
| N/A                                     | Ramp Length (in)      | 96.0 | No   | Ramp   | Slope (%)             | 20.0 |  |  |
| No                                      | Ramp Width (in)       | 39.5 | No   | Ramp   | XSlope (%)            | 2.7  |  |  |
| N/A                                     | Flare Type LT         | N/A  | N/A  | Flare  | Type RT               | N/A  |  |  |
| N/A                                     | Flare Slope LT (%)    | N/A  | N/A  | Flare  | Slope RT (%)          | N/A  |  |  |
| N/A                                     | Flare Traversable LT? | N/A  | N/A  | Flare  | Traversable RT?       | N/A  |  |  |
| N/A                                     | Landing Length (in)   | N/A  | N/A  | DWS    | Provided?             | N/A  |  |  |
| N/A                                     | Landing Width (in)    | N/A  | N/A  | DWS    | Contrast?             | N/A  |  |  |
| N/A                                     | Landing Slope (%)     | N/A  | N/A  | DWS    | Length (in)           | N/A  |  |  |
| N/A                                     | Landing X Slope (%)   | N/A  | N/A  | DWS    | Full Width?           | N/A  |  |  |
| N/A                                     | Landing Curb? (Y/N)   | N/A  | N/A  | DWS    | Offset (in)           | N/A  |  |  |
| N/A                                     | Shared Landing?       | N/A  |      |        |                       |      |  |  |
| N/A                                     | Gutter Ponding?       | N/A  | N/A  | Gutte  | r Slope (%)           | N/A  |  |  |
| N/A                                     | Gutter Lip Ht (in)    | N/A  | N/A  | Gutte  | r X Slope (%)         | N/A  |  |  |
| N/A                                     | Painted X Walk1?      | No   | N/A  | Painte | ed X Walk2?           | N/A  |  |  |
|                                         | X Walk 1 Direction    | To E |      | X Wa   | lk 2 Direction        | N/A  |  |  |
| N/A                                     | X Walk 1 Width (in)   | N/A  | N/A  | X Wa   | lk 2 Width (in)       | N/A  |  |  |
|                                         | X Walk 1 Slope (%)    | 5.5  |      | X Wa   | lk 2 Slope (%)        | N/A  |  |  |
|                                         | X Walk 1 X Slope (%)  | 0.5  |      | X Wa   | lk 2 X Slope (%)      | N/A  |  |  |
| N/A                                     | Ramp inside XWalk1?   | N/A  | N/A  | Ramp   | inside XWalk2?        | N/A  |  |  |
|                                         | Road Slope (%)        | N/A  | N/A  | Clear  | Space?                | N/A  |  |  |
|                                         | Road X Slope (%)      | N/A  | N/A  | Clear  | Space to XWalk (in)   | N/A  |  |  |
| N/A                                     | Any Obstructions?     | N/A  | N/A  | Storm  | Grate/Utility Hazard? | N/A  |  |  |
|                                         | Obstruction Type      |      |      | Storm  | Grate/Utility Type    |      |  |  |
|                                         |                       | N/A  |      |        |                       | N/A  |  |  |
|                                         |                       |      | Yes  | Surfa  | ce Condition? (G/P)   | Good |  |  |
| the I                                   |                       |      |      |        |                       |      |  |  |