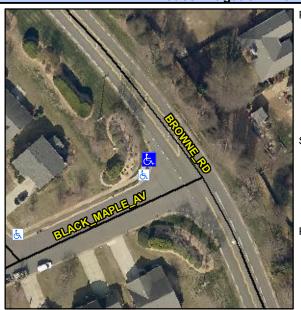

## **Access Compliance Report Public Rights-of-Way** (Curb Ramps)

Intersection ID: 3060 Main Street: BLACK\_MAPLE\_AV Cross Street: BROWNE\_RD Location: NW **Severity Score:** ADA ID: AC4369BE7743 **Overall Compliance: No** Ramp Type: Perp Initial Pass/Fail: Fail 35