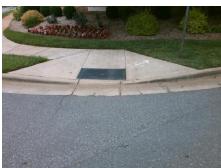

## **Access Compliance Report Public Rights-of-Way** (Curb Ramps)

Intersection ID: 3060 Main Street: BLACK\_MAPLE\_AV Cross Street: BROWNE\_RD Location: NW **Severity Score:** ADA ID: AC4369BE7743 **Overall Compliance: No** Ramp Type: Perp Initial Pass/Fail: Fail 35

| Total Cost: | \$<br>1850.00 |
|-------------|---------------|

| Field Measurements/Component Compliance |                       |      |      |        |                       |      |  |  |
|-----------------------------------------|-----------------------|------|------|--------|-----------------------|------|--|--|
| Comp                                    | liance Description    | Data | Comp | liance | Description           | Data |  |  |
| N/A                                     | Ramp Length (in)      | 96.0 | No   | Ramp   | Slope (%)             | 20.0 |  |  |
| No                                      | Ramp Width (in)       | 39.5 | No   | Ramp   | XSlope (%)            | 2.7  |  |  |
| N/A                                     | Flare Type LT         | N/A  | N/A  | Flare  | Type RT               | N/A  |  |  |
| N/A                                     | Flare Slope LT (%)    | N/A  | N/A  | Flare  | Slope RT (%)          | N/A  |  |  |
| N/A                                     | Flare Traversable LT? | N/A  | N/A  | Flare  | Traversable RT?       | N/A  |  |  |
| N/A                                     | Landing Length (in)   | N/A  | N/A  | DWS    | Provided?             | N/A  |  |  |
| N/A                                     | Landing Width (in)    | N/A  | N/A  | DWS    | Contrast?             | N/A  |  |  |
| N/A                                     | Landing Slope (%)     | N/A  | N/A  | DWS    | Length (in)           | N/A  |  |  |
| N/A                                     | Landing X Slope (%)   | N/A  | N/A  | DWS    | Full Width?           | N/A  |  |  |
| N/A                                     | Landing Curb? (Y/N)   | N/A  | N/A  | DWS    | Offset (in)           | N/A  |  |  |
| N/A                                     | Shared Landing?       | N/A  |      |        |                       |      |  |  |
| N/A                                     | Gutter Ponding?       | N/A  | N/A  | Gutte  | r Slope (%)           | N/A  |  |  |
| N/A                                     | Gutter Lip Ht (in)    | N/A  | N/A  | Gutte  | r X Slope (%)         | N/A  |  |  |
| N/A                                     | Painted X Walk1?      | No   | N/A  | Painte | ed X Walk2?           | N/A  |  |  |
|                                         | X Walk 1 Direction    | To E |      | X Wa   | lk 2 Direction        | N/A  |  |  |
| N/A                                     | X Walk 1 Width (in)   | N/A  | N/A  | X Wa   | lk 2 Width (in)       | N/A  |  |  |
|                                         | X Walk 1 Slope (%)    | 5.5  |      | X Wa   | lk 2 Slope (%)        | N/A  |  |  |
|                                         | X Walk 1 X Slope (%)  | 0.5  |      | X Wa   | lk 2 X Slope (%)      | N/A  |  |  |
| N/A                                     | Ramp inside XWalk1?   | N/A  | N/A  | Ramp   | inside XWalk2?        | N/A  |  |  |
|                                         | Road Slope (%)        | N/A  | N/A  | Clear  | Space?                | N/A  |  |  |
|                                         | Road X Slope (%)      | N/A  | N/A  | Clear  | Space to XWalk (in)   | N/A  |  |  |
| N/A                                     | Any Obstructions?     | N/A  | N/A  | Storm  | Grate/Utility Hazard? | N/A  |  |  |
|                                         | Obstruction Type      |      |      | Storm  | Grate/Utility Type    |      |  |  |
|                                         |                       | N/A  |      |        |                       | N/A  |  |  |
|                                         |                       |      | Yes  | Surfa  | ce Condition? (G/P)   | Good |  |  |
| the I                                   |                       |      |      |        |                       |      |  |  |