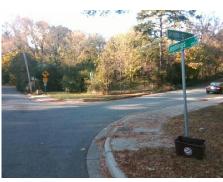

## Access Compliance Report Public Rights-of-Way (Curb Ramps)

N/A

Good

Surface Condition? (G/P)

Intersection ID: 9069 Main Street: HEIL\_PL Cross Street: MULBERRY\_AV Location: NW

ADA ID: AC46C19CAEFC Ramp Type: PerpDiag Initial Pass/Fail: Fail Overall Compliance: No Severity Score: 37.5

**Codes/Mitigation Info/Possible Solution** 

**JENNINGS ST** 

**JENNINGS ST** 

StopSign

None

Field Measurements/Component Compliance

Street 1 Name
Stop Condition-Street 2
Street 2 Name
Stop Condition-Street 1