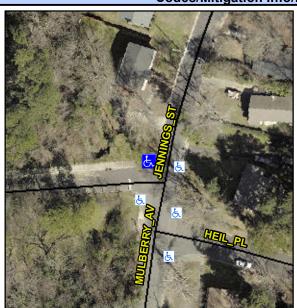

## Access Compliance Report Public Rights-of-Way (Curb Ramps)

N/A

Good

Surface Condition? (G/P)

Intersection ID: 9069 Main Street: HEIL\_PL Cross Street: MULBERRY\_AV Location: NW

ADA ID: AC46C19CAEFC Ramp Type: PerpDiag Initial Pass/Fail: Fail Overall Compliance: No Severity Score: 37.5

**Codes/Mitigation Info/Possible Solution** 

**JENNINGS ST** 

**JENNINGS ST** 

StopSign

None

Field Measurements/Component Compliance

Street 1 Name
Stop Condition-Street 2
Street 2 Name
Stop Condition-Street 1