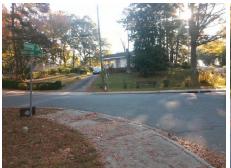

## Access Compliance Report Public Rights-of-Way (Curb Ramps)

N/A

Good

Surface Condition? (G/P)

Intersection ID: 9069 Main Street: HEIL\_PL Cross Street: MULBERRY\_AV Location: NW

ADA ID: AC46C19CAEFC Ramp Type: PerpDiag Initial Pass/Fail: Fail Overall Compliance: No Severity Score: 37.5

**Codes/Mitigation Info/Possible Solution** 

**JENNINGS ST** 

**JENNINGS ST** 

StopSign

None

Field Measurements/Component Compliance

Street 1 Name
Stop Condition-Street 2
Street 2 Name
Stop Condition-Street 1