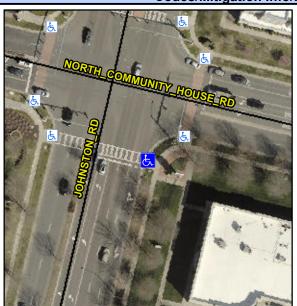

## **Access Compliance Report Public Rights-of-Way** (Curb Ramps)

Intersection ID: 43922 Main Street: NORTH\_COMMUNITY\_HOUSE\_& Street: JOHNSTON\_RD Location: SE

ADA ID: AC4AC70AE59D Ramp Type: Perp Initial Pass/Fail: Fail **Overall Compliance: No** Severity Score: 18.75

## **Codes/Mitigation Info/Possible Solution**

JOHNSTON RD Street 1 Name Stop Condition-Street 2 Signal Street 2 Name N/A Stop Condition-Street 1 N/A Possible Solutions: Remove & Replace Entire Ramp. Surveyor Notes: N/A PROW/ADA: R304.5.1, R304.5.3