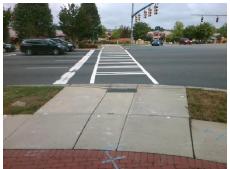

## **Access Compliance Report Public Rights-of-Way** (Curb Ramps)

Intersection ID: 43922 Main Street: NORTH\_COMMUNITY\_HOUSE\_& Street: JOHNSTON\_RD Location: SE

ADA ID: AC4AC70AE59D Ramp Type: Perp Initial Pass/Fail: Fail **Overall Compliance: No** Severity Score: 18.75

## **Codes/Mitigation Info/Possible Solution**

JOHNSTON RD Street 1 Name Stop Condition-Street 2 Signal Street 2 Name N/A Stop Condition-Street 1 N/A Possible Solutions: Remove & Replace Entire Ramp. Surveyor Notes: N/A PROW/ADA: R304.5.1, R304.5.3

Total Cost: 1850.00

| Field Measurements/Component Compliance |                       |       |      |                    |                         |      |
|-----------------------------------------|-----------------------|-------|------|--------------------|-------------------------|------|
| Compl                                   | iance Description     | Data  | Comp | liance             | Description             | Data |
| N/A                                     | Ramp Length (in)      | 118.0 | Yes  | Ramp               | Slope (%)               | 7.8  |
| No                                      | Ramp Width (in)       | 35.0  | No   | Ramp               | XSlope (%)              | 3.6  |
| N/A                                     | Flare Type LT         | N/A   | N/A  | Flare Type RT      |                         | N/A  |
| N/A                                     | Flare Slope LT (%)    | N/A   | N/A  | Flare Slope RT (%) |                         | N/A  |
| N/A                                     | Flare Traversable LT? | N/A   | N/A  | Flare              | Traversable RT?         | N/A  |
| N/A                                     | Landing Length (in)   | N/A   | N/A  | DWS                | Provided?               | N/A  |
| N/A                                     | Landing Width (in)    | N/A   | N/A  | DWS                | Contrast?               | N/A  |
| N/A                                     | Landing Slope (%)     | N/A   | N/A  | DWS                | Length (in)             | N/A  |
| N/A                                     | Landing X Slope (%)   | N/A   | N/A  | DWS                | Full Width?             | N/A  |
| N/A                                     | Landing Curb? (Y/N)   | N/A   | N/A  | DWS                | Offset (in)             | N/A  |
| N/A                                     | Shared Landing?       | N/A   |      |                    |                         |      |
| N/A                                     | Gutter Ponding?       | N/A   | N/A  | Gutte              | r Slope (%)             | N/A  |
| N/A                                     | Gutter Lip Ht (in)    | N/A   | N/A  | Gutte              | r X Slope (%)           | N/A  |
| N/A                                     | Painted X Walk1?      | Yes   | N/A  | Paint              | ed X Walk2?             | N/A  |
|                                         | X Walk 1 Direction    | To NW |      | X Wa               | lk 2 Direction          | N/A  |
| N/A                                     | X Walk 1 Width (in)   | 118.0 | N/A  | X Wa               | lk 2 Width (in)         | N/A  |
|                                         | X Walk 1 Slope (%)    | 1.8   |      | X Wa               | lk 2 Slope (%)          | N/A  |
|                                         | X Walk 1 X Slope (%)  | 2.4   |      | X Wa               | lk 2 X Slope (%)        | N/A  |
| N/A                                     | Ramp inside XWalk1?   | Yes   | N/A  | Ramp               | inside XWalk2?          | N/A  |
|                                         | Road Slope (%)        | N/A   | N/A  | Clear              | Space?                  | N/A  |
|                                         | Road X Slope (%)      | N/A   | N/A  | Clear              | Space to XWalk (in)     | N/A  |
| N/A                                     | Any Obstructions?     | N/A   | N/A  | Storm              | n Grate/Utility Hazard? | N/A  |
|                                         | Obstruction Type      |       |      | Storm              | n Grate/Utility Type    |      |
|                                         |                       | N/A   |      |                    |                         | N/A  |
|                                         |                       |       | Yes  | Surfa              | ce Condition? (G/P)     | Good |
|                                         |                       |       |      |                    |                         |      |