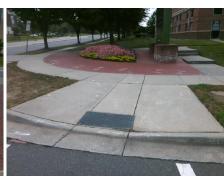

## **Access Compliance Report Public Rights-of-Way** (Curb Ramps)

Intersection ID: 43922 Main Street: NORTH\_COMMUNITY\_HOUSE\_& Street: JOHNSTON\_RD Location: SE

ADA ID: AC4AC70AE59D Ramp Type: Perp Initial Pass/Fail: Fail **Overall Compliance: No** Severity Score: 18.75

## **Codes/Mitigation Info/Possible Solution**

JOHNSTON RD Street 1 Name Stop Condition-Street 2 Signal Street 2 Name N/A Stop Condition-Street 1 N/A Possible Solutions: Remove & Replace Entire Ramp. Surveyor Notes: N/A PROW/ADA: R304.5.1, R304.5.3

Total Cost: 1850.00

| Field Measurements/Component Compliance |                       |       |      |                    |                         |      |
|-----------------------------------------|-----------------------|-------|------|--------------------|-------------------------|------|
| Compl                                   | iance Description     | Data  | Comp | liance             | Description             | Data |
| N/A                                     | Ramp Length (in)      | 118.0 | Yes  | Ramp               | Slope (%)               | 7.8  |
| No                                      | Ramp Width (in)       | 35.0  | No   | Ramp               | XSlope (%)              | 3.6  |
| N/A                                     | Flare Type LT         | N/A   | N/A  | Flare Type RT      |                         | N/A  |
| N/A                                     | Flare Slope LT (%)    | N/A   | N/A  | Flare Slope RT (%) |                         | N/A  |
| N/A                                     | Flare Traversable LT? | N/A   | N/A  | Flare              | Traversable RT?         | N/A  |
| N/A                                     | Landing Length (in)   | N/A   | N/A  | DWS                | Provided?               | N/A  |
| N/A                                     | Landing Width (in)    | N/A   | N/A  | DWS                | Contrast?               | N/A  |
| N/A                                     | Landing Slope (%)     | N/A   | N/A  | DWS                | Length (in)             | N/A  |
| N/A                                     | Landing X Slope (%)   | N/A   | N/A  | DWS                | Full Width?             | N/A  |
| N/A                                     | Landing Curb? (Y/N)   | N/A   | N/A  | DWS                | Offset (in)             | N/A  |
| N/A                                     | Shared Landing?       | N/A   |      |                    |                         |      |
| N/A                                     | Gutter Ponding?       | N/A   | N/A  | Gutte              | r Slope (%)             | N/A  |
| N/A                                     | Gutter Lip Ht (in)    | N/A   | N/A  | Gutte              | r X Slope (%)           | N/A  |
| N/A                                     | Painted X Walk1?      | Yes   | N/A  | Paint              | ed X Walk2?             | N/A  |
|                                         | X Walk 1 Direction    | To NW |      | X Wa               | lk 2 Direction          | N/A  |
| N/A                                     | X Walk 1 Width (in)   | 118.0 | N/A  | X Wa               | lk 2 Width (in)         | N/A  |
|                                         | X Walk 1 Slope (%)    | 1.8   |      | X Wa               | lk 2 Slope (%)          | N/A  |
|                                         | X Walk 1 X Slope (%)  | 2.4   |      | X Wa               | lk 2 X Slope (%)        | N/A  |
| N/A                                     | Ramp inside XWalk1?   | Yes   | N/A  | Ramp               | inside XWalk2?          | N/A  |
|                                         | Road Slope (%)        | N/A   | N/A  | Clear              | Space?                  | N/A  |
|                                         | Road X Slope (%)      | N/A   | N/A  | Clear              | Space to XWalk (in)     | N/A  |
| N/A                                     | Any Obstructions?     | N/A   | N/A  | Storm              | n Grate/Utility Hazard? | N/A  |
|                                         | Obstruction Type      |       |      | Storm              | n Grate/Utility Type    |      |
|                                         |                       | N/A   |      |                    |                         | N/A  |
|                                         |                       |       | Yes  | Surfa              | ce Condition? (G/P)     | Good |
|                                         |                       |       |      |                    |                         |      |