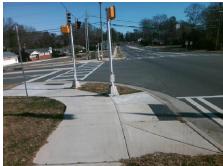

## Field Measurements/Component Compliance

N SHARON AMITY RD Street 1 Name Stop Condition-Street 2 Signal Street 2 Name N/A Stop Condition-Street 1 N/A

| Possible Solutions:           |
|-------------------------------|
| Remove & Replace Entire Ramp. |
| Surveyor Notes:               |
| N/A                           |
| PROW/ADA:                     |
| R304.5.3                      |
|                               |

N/ N/ N/ Total Cost: 1850.00

| Compl |                       | Data  |     | liance Description          | Data |
|-------|-----------------------|-------|-----|-----------------------------|------|
| N/A   | Ramp Length (in)      | 68.0  | Yes | Ramp Slope (%)              | 5.7  |
| Yes   | Ramp Width (in)       | 60.0  | No  | Ramp XSlope (%)             | 7.3  |
| N/A   | Flare Type LT         | N/A   | N/A | Flare Type RT               | N/A  |
| N/A   | Flare Slope LT (%)    | N/A   | N/A | Flare Slope RT (%)          | N/A  |
| N/A   | Flare Traversable LT? | N/A   | N/A | Flare Traversable RT?       | N/A  |
| N/A   | Landing Length (in)   | N/A   | N/A | DWS Provided?               | N/A  |
| N/A   | Landing Width (in)    | N/A   | N/A | DWS Contrast?               | N/A  |
| N/A   | Landing Slope (%)     | N/A   | N/A | DWS Length (in)             | N/A  |
| N/A   | Landing X Slope (%)   | N/A   | N/A | DWS Full Width?             | N/A  |
| N/A   | Landing Curb? (Y/N)   | N/A   | N/A | DWS Offset (in)             | N/A  |
| N/A   | Shared Landing?       | N/A   |     |                             |      |
| N/A   | Gutter Ponding?       | N/A   | N/A | Gutter Slope (%)            | N/A  |
| N/A   | Gutter Lip Ht (in)    | N/A   | N/A | Gutter X Slope (%)          | N/A  |
| N/A   | Painted X Walk1?      | Yes   | N/A | Painted X Walk2?            | N/A  |
|       | X Walk 1 Direction    | To SE |     | X Walk 2 Direction          | N/A  |
| N/A   | X Walk 1 Width (in)   | 110.0 | N/A | X Walk 2 Width (in)         | N/A  |
|       | X Walk 1 Slope (%)    | 3.8   |     | X Walk 2 Slope (%)          | N/A  |
|       | X Walk 1 X Slope (%)  | 5.0   |     | X Walk 2 X Slope (%)        | N/A  |
| N/A   | Ramp inside XWalk1?   | Yes   | N/A | Ramp inside XWalk2?         | N/A  |
|       | Road Slope (%)        | N/A   | N/A | Clear Space?                | N/A  |
|       | Road X Slope (%)      | N/A   | N/A | Clear Space to XWalk (in)   | N/A  |
| N/A   | Any Obstructions?     | N/A   | N/A | Storm Grate/Utility Hazard? | N/A  |
|       | Obstruction Type      |       |     | Storm Grate/Utility Type    |      |
|       |                       | N/A   |     |                             | N/A  |
|       |                       |       | Yes | Surface Condition? (G/P)    | Good |