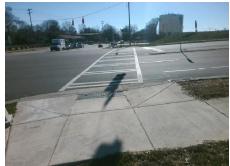

## Field Measurements/Component Compliance

N SHARON AMITY RD Street 1 Name Stop Condition-Street 2 Signal Street 2 Name N/A Stop Condition-Street 1 N/A

| Possible Solutions:           |
|-------------------------------|
| Remove & Replace Entire Ramp. |
| Surveyor Notes:               |
| N/A                           |
| PROW/ADA:                     |
| R304.5.3                      |
|                               |

N/ N/ N/ Total Cost: 1850.00

| Compl |                       | Data  |     | liance Description          | Data |
|-------|-----------------------|-------|-----|-----------------------------|------|
| N/A   | Ramp Length (in)      | 68.0  | Yes | Ramp Slope (%)              | 5.7  |
| Yes   | Ramp Width (in)       | 60.0  | No  | Ramp XSlope (%)             | 7.3  |
| N/A   | Flare Type LT         | N/A   | N/A | Flare Type RT               | N/A  |
| N/A   | Flare Slope LT (%)    | N/A   | N/A | Flare Slope RT (%)          | N/A  |
| N/A   | Flare Traversable LT? | N/A   | N/A | Flare Traversable RT?       | N/A  |
| N/A   | Landing Length (in)   | N/A   | N/A | DWS Provided?               | N/A  |
| N/A   | Landing Width (in)    | N/A   | N/A | DWS Contrast?               | N/A  |
| N/A   | Landing Slope (%)     | N/A   | N/A | DWS Length (in)             | N/A  |
| N/A   | Landing X Slope (%)   | N/A   | N/A | DWS Full Width?             | N/A  |
| N/A   | Landing Curb? (Y/N)   | N/A   | N/A | DWS Offset (in)             | N/A  |
| N/A   | Shared Landing?       | N/A   |     |                             |      |
| N/A   | Gutter Ponding?       | N/A   | N/A | Gutter Slope (%)            | N/A  |
| N/A   | Gutter Lip Ht (in)    | N/A   | N/A | Gutter X Slope (%)          | N/A  |
| N/A   | Painted X Walk1?      | Yes   | N/A | Painted X Walk2?            | N/A  |
|       | X Walk 1 Direction    | To SE |     | X Walk 2 Direction          | N/A  |
| N/A   | X Walk 1 Width (in)   | 110.0 | N/A | X Walk 2 Width (in)         | N/A  |
|       | X Walk 1 Slope (%)    | 3.8   |     | X Walk 2 Slope (%)          | N/A  |
|       | X Walk 1 X Slope (%)  | 5.0   |     | X Walk 2 X Slope (%)        | N/A  |
| N/A   | Ramp inside XWalk1?   | Yes   | N/A | Ramp inside XWalk2?         | N/A  |
|       | Road Slope (%)        | N/A   | N/A | Clear Space?                | N/A  |
|       | Road X Slope (%)      | N/A   | N/A | Clear Space to XWalk (in)   | N/A  |
| N/A   | Any Obstructions?     | N/A   | N/A | Storm Grate/Utility Hazard? | N/A  |
|       | Obstruction Type      |       |     | Storm Grate/Utility Type    |      |
|       |                       | N/A   |     |                             | N/A  |
|       |                       |       | Yes | Surface Condition? (G/P)    | Good |