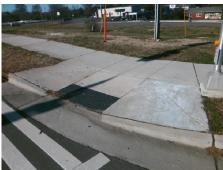

## Field Measurements/Component Compliance

N SHARON AMITY RD Street 1 Name Stop Condition-Street 2 Signal Street 2 Name N/A Stop Condition-Street 1 N/A

| Possible Solutions:           |
|-------------------------------|
| Remove & Replace Entire Ramp. |
| Surveyor Notes:               |
| N/A                           |
| PROW/ADA:                     |
| R304.5.3                      |
|                               |

N/ N/ N/ Total Cost: 1850.00

| Compl |                       | Data  |     | liance Description          | Data |
|-------|-----------------------|-------|-----|-----------------------------|------|
| N/A   | Ramp Length (in)      | 68.0  | Yes | Ramp Slope (%)              | 5.7  |
| Yes   | Ramp Width (in)       | 60.0  | No  | Ramp XSlope (%)             | 7.3  |
| N/A   | Flare Type LT         | N/A   | N/A | Flare Type RT               | N/A  |
| N/A   | Flare Slope LT (%)    | N/A   | N/A | Flare Slope RT (%)          | N/A  |
| N/A   | Flare Traversable LT? | N/A   | N/A | Flare Traversable RT?       | N/A  |
| N/A   | Landing Length (in)   | N/A   | N/A | DWS Provided?               | N/A  |
| N/A   | Landing Width (in)    | N/A   | N/A | DWS Contrast?               | N/A  |
| N/A   | Landing Slope (%)     | N/A   | N/A | DWS Length (in)             | N/A  |
| N/A   | Landing X Slope (%)   | N/A   | N/A | DWS Full Width?             | N/A  |
| N/A   | Landing Curb? (Y/N)   | N/A   | N/A | DWS Offset (in)             | N/A  |
| N/A   | Shared Landing?       | N/A   |     |                             |      |
| N/A   | Gutter Ponding?       | N/A   | N/A | Gutter Slope (%)            | N/A  |
| N/A   | Gutter Lip Ht (in)    | N/A   | N/A | Gutter X Slope (%)          | N/A  |
| N/A   | Painted X Walk1?      | Yes   | N/A | Painted X Walk2?            | N/A  |
|       | X Walk 1 Direction    | To SE |     | X Walk 2 Direction          | N/A  |
| N/A   | X Walk 1 Width (in)   | 110.0 | N/A | X Walk 2 Width (in)         | N/A  |
|       | X Walk 1 Slope (%)    | 3.8   |     | X Walk 2 Slope (%)          | N/A  |
|       | X Walk 1 X Slope (%)  | 5.0   |     | X Walk 2 X Slope (%)        | N/A  |
| N/A   | Ramp inside XWalk1?   | Yes   | N/A | Ramp inside XWalk2?         | N/A  |
|       | Road Slope (%)        | N/A   | N/A | Clear Space?                | N/A  |
|       | Road X Slope (%)      | N/A   | N/A | Clear Space to XWalk (in)   | N/A  |
| N/A   | Any Obstructions?     | N/A   | N/A | Storm Grate/Utility Hazard? | N/A  |
|       | Obstruction Type      |       |     | Storm Grate/Utility Type    |      |
|       |                       | N/A   |     |                             | N/A  |
|       |                       |       | Yes | Surface Condition? (G/P)    | Good |