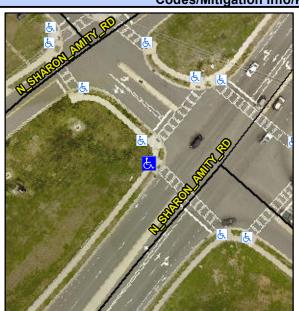

## **Access Compliance Report Public Rights-of-Way** (Curb Ramps)

Intersection ID: 54775 Main Street: N\_SHARON\_AMITY\_RD Cross Street: INDEPENDENCE/I-277 RA Location: NW ADA ID: AC4B67224DC3 Ramp Type: Perp Initial Pass/Fail: Fail **Overall Compliance: No Severity Score:** 25

## Field Measurements/Component Compliance

N SHARON AMITY RD Street 1 Name Stop Condition-Street 2 Signal Street 2 Name N/A Stop Condition-Street 1 N/A

| Possible Solutions:           |
|-------------------------------|
| Remove & Replace Entire Ramp. |
| Surveyor Notes:               |
| N/A                           |
| PROW/ADA:                     |
| R304.5.3                      |
|                               |