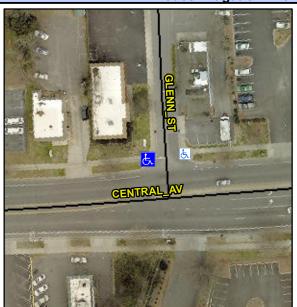

## **Access Compliance Report Public Rights-of-Way** (Curb Ramps)

Data

Intersection ID: 13751 Main Street: CENTRAL AV **Cross Street: GLENN ST** Location: NW

Initial Pass/Fail: Fail **Overall Compliance: No Severity Score:** ADA ID: AC50EB005213 Ramp Type: Perp 8.75

## Field Measurements/Component Compliance

Compliance Description

Data

**GLENN ST** Street 1 Name Stop Condition-Street 2 StopSign N/A Street 2 Name Stop Condition-Street 1 N/A

Possible Solutions: Remove & Replace Entire Ramp. Surveyor Notes: N/A PROW/ADA: R304.5.1