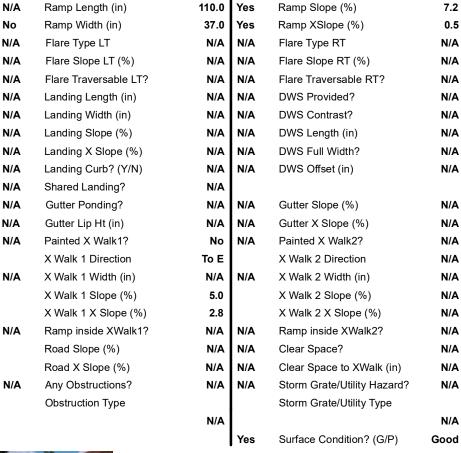

## Field Measurements/Component Compliance

Compliance Description

Data

**GLENN ST** Street 1 Name Stop Condition-Street 2 StopSign N/A Street 2 Name Stop Condition-Street 1 N/A

Possible Solutions: Remove & Replace Entire Ramp. Surveyor Notes: N/A PROW/ADA: R304.5.1