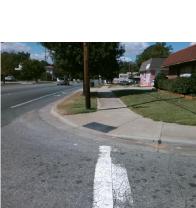

## Field Measurements/Component Compliance

Compliance Description

Data

**GLENN ST** Street 1 Name Stop Condition-Street 2 StopSign N/A Street 2 Name Stop Condition-Street 1 N/A

Possible Solutions: Remove & Replace Entire Ramp. Surveyor Notes: N/A PROW/ADA: R304.5.1