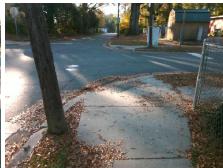

## Field Measurements/Component Compliance

Street 1 Name
Stop Condition-Street 2
Street 2 Name
Stop Condition-Street 1

PRYOR ST StopSign MORSON ST StopSign Possible Solutions:

Remove & Replace Curb Ramp With
Two New Directional Ramps or
Equivalent.

Surveyor Notes:
N/A

PROW/ADA:
Not Found, R304.2.2, R304.5.3

Total Cost: \$ 3200.00

| Compliance Description Da |                       | Data | Comp | liance Description          | Data |
|---------------------------|-----------------------|------|------|-----------------------------|------|
| N/A                       | Ramp Length (in)      | 68.0 | No   | Ramp Slope (%)              | 9.2  |
| Yes                       | Ramp Width (in)       | 48.0 | No   | Ramp XSlope (%)             | 2.6  |
| N/A                       | Flare Type LT         | N/A  | N/A  | Flare Type RT               | N/A  |
| N/A                       | Flare Slope LT (%)    | N/A  | N/A  | Flare Slope RT (%)          | N/A  |
| N/A                       | Flare Traversable LT? | N/A  | N/A  | Flare Traversable RT?       | N/A  |
| N/A                       | Landing Length (in)   | N/A  | N/A  | DWS Provided?               | N/A  |
| N/A                       | Landing Width (in)    | N/A  | N/A  | DWS Contrast?               | N/A  |
| N/A                       | Landing Slope (%)     | N/A  | N/A  | DWS Length (in)             | N/A  |
| N/A                       | Landing X Slope (%)   | N/A  | N/A  | DWS Full Width?             | N/A  |
| N/A                       | Landing Curb? (Y/N)   | N/A  | N/A  | DWS Offset (in)             | N/A  |
| N/A                       | Shared Landing?       | N/A  |      |                             |      |
| N/A                       | Gutter Ponding?       | N/A  | N/A  | Gutter Slope (%)            | N/A  |
| N/A                       | Gutter Lip Ht (in)    | N/A  | N/A  | Gutter X Slope (%)          | N/A  |
| N/A                       | Painted X Walk1?      | No   | N/A  | Painted X Walk2?            | No   |
|                           | X Walk 1 Direction    | To S |      | X Walk 2 Direction          | To E |
| N/A                       | X Walk 1 Width (in)   | N/A  | N/A  | X Walk 2 Width (in)         | N/A  |
|                           | X Walk 1 Slope (%)    | 0.1  |      | X Walk 2 Slope (%)          | 5.1  |
|                           | X Walk 1 X Slope (%)  | 3.3  |      | X Walk 2 X Slope (%)        | 0.2  |
| N/A                       | Ramp inside XWalk1?   | N/A  | N/A  | Ramp inside XWalk2?         | N/A  |
|                           | Road Slope (%)        | 3.2  | N/A  | Clear Space?                | N/A  |
|                           | Road X Slope (%)      | 5.2  | N/A  | Clear Space to XWalk (in)   | N/A  |
| N/A                       | Any Obstructions?     | N/A  | N/A  | Storm Grate/Utility Hazard? | N/A  |
|                           | Obstruction Type      |      | l    | Storm Grate/Utility Type    |      |
|                           |                       | N/A  |      |                             | N/A  |
|                           |                       |      | Yes  | Surface Condition? (G/P)    | Good |