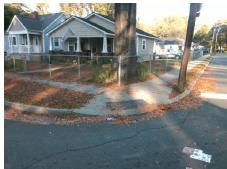

## Field Measurements/Component Compliance

Street 1 Name
Stop Condition-Street 2
Street 2 Name
Stop Condition-Street 1

PRYOR ST StopSign MORSON ST StopSign Possible Solutions:

Remove & Replace Curb Ramp With
Two New Directional Ramps or
Equivalent.

Surveyor Notes:
N/A

PROW/ADA:
Not Found, R304.2.2, R304.5.3

Total Cost: \$ 3200.00

| Compliance Description Da |                       | Data | Comp | liance Description          | Data |
|---------------------------|-----------------------|------|------|-----------------------------|------|
| N/A                       | Ramp Length (in)      | 68.0 | No   | Ramp Slope (%)              | 9.2  |
| Yes                       | Ramp Width (in)       | 48.0 | No   | Ramp XSlope (%)             | 2.6  |
| N/A                       | Flare Type LT         | N/A  | N/A  | Flare Type RT               | N/A  |
| N/A                       | Flare Slope LT (%)    | N/A  | N/A  | Flare Slope RT (%)          | N/A  |
| N/A                       | Flare Traversable LT? | N/A  | N/A  | Flare Traversable RT?       | N/A  |
| N/A                       | Landing Length (in)   | N/A  | N/A  | DWS Provided?               | N/A  |
| N/A                       | Landing Width (in)    | N/A  | N/A  | DWS Contrast?               | N/A  |
| N/A                       | Landing Slope (%)     | N/A  | N/A  | DWS Length (in)             | N/A  |
| N/A                       | Landing X Slope (%)   | N/A  | N/A  | DWS Full Width?             | N/A  |
| N/A                       | Landing Curb? (Y/N)   | N/A  | N/A  | DWS Offset (in)             | N/A  |
| N/A                       | Shared Landing?       | N/A  |      |                             |      |
| N/A                       | Gutter Ponding?       | N/A  | N/A  | Gutter Slope (%)            | N/A  |
| N/A                       | Gutter Lip Ht (in)    | N/A  | N/A  | Gutter X Slope (%)          | N/A  |
| N/A                       | Painted X Walk1?      | No   | N/A  | Painted X Walk2?            | No   |
|                           | X Walk 1 Direction    | To S |      | X Walk 2 Direction          | To E |
| N/A                       | X Walk 1 Width (in)   | N/A  | N/A  | X Walk 2 Width (in)         | N/A  |
|                           | X Walk 1 Slope (%)    | 0.1  |      | X Walk 2 Slope (%)          | 5.1  |
|                           | X Walk 1 X Slope (%)  | 3.3  |      | X Walk 2 X Slope (%)        | 0.2  |
| N/A                       | Ramp inside XWalk1?   | N/A  | N/A  | Ramp inside XWalk2?         | N/A  |
|                           | Road Slope (%)        | 3.2  | N/A  | Clear Space?                | N/A  |
|                           | Road X Slope (%)      | 5.2  | N/A  | Clear Space to XWalk (in)   | N/A  |
| N/A                       | Any Obstructions?     | N/A  | N/A  | Storm Grate/Utility Hazard? | N/A  |
|                           | Obstruction Type      |      | l    | Storm Grate/Utility Type    |      |
|                           |                       | N/A  |      |                             | N/A  |
|                           |                       |      | Yes  | Surface Condition? (G/P)    | Good |