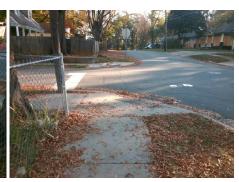

## Field Measurements/Component Compliance

Street 1 Name
Stop Condition-Street 2
Street 2 Name
Stop Condition-Street 1

PRYOR ST StopSign MORSON ST StopSign Possible Solutions:

Remove & Replace Curb Ramp With
Two New Directional Ramps or
Equivalent.

Surveyor Notes:
N/A

PROW/ADA:
Not Found, R304.2.2, R304.5.3

Total Cost: \$ 3200.00

| Compliance Description Da |                       | Data | Comp | liance Description          | Data |
|---------------------------|-----------------------|------|------|-----------------------------|------|
| N/A                       | Ramp Length (in)      | 68.0 | No   | Ramp Slope (%)              | 9.2  |
| Yes                       | Ramp Width (in)       | 48.0 | No   | Ramp XSlope (%)             | 2.6  |
| N/A                       | Flare Type LT         | N/A  | N/A  | Flare Type RT               | N/A  |
| N/A                       | Flare Slope LT (%)    | N/A  | N/A  | Flare Slope RT (%)          | N/A  |
| N/A                       | Flare Traversable LT? | N/A  | N/A  | Flare Traversable RT?       | N/A  |
| N/A                       | Landing Length (in)   | N/A  | N/A  | DWS Provided?               | N/A  |
| N/A                       | Landing Width (in)    | N/A  | N/A  | DWS Contrast?               | N/A  |
| N/A                       | Landing Slope (%)     | N/A  | N/A  | DWS Length (in)             | N/A  |
| N/A                       | Landing X Slope (%)   | N/A  | N/A  | DWS Full Width?             | N/A  |
| N/A                       | Landing Curb? (Y/N)   | N/A  | N/A  | DWS Offset (in)             | N/A  |
| N/A                       | Shared Landing?       | N/A  |      |                             |      |
| N/A                       | Gutter Ponding?       | N/A  | N/A  | Gutter Slope (%)            | N/A  |
| N/A                       | Gutter Lip Ht (in)    | N/A  | N/A  | Gutter X Slope (%)          | N/A  |
| N/A                       | Painted X Walk1?      | No   | N/A  | Painted X Walk2?            | No   |
|                           | X Walk 1 Direction    | To S |      | X Walk 2 Direction          | To E |
| N/A                       | X Walk 1 Width (in)   | N/A  | N/A  | X Walk 2 Width (in)         | N/A  |
|                           | X Walk 1 Slope (%)    | 0.1  |      | X Walk 2 Slope (%)          | 5.1  |
|                           | X Walk 1 X Slope (%)  | 3.3  |      | X Walk 2 X Slope (%)        | 0.2  |
| N/A                       | Ramp inside XWalk1?   | N/A  | N/A  | Ramp inside XWalk2?         | N/A  |
|                           | Road Slope (%)        | 3.2  | N/A  | Clear Space?                | N/A  |
|                           | Road X Slope (%)      | 5.2  | N/A  | Clear Space to XWalk (in)   | N/A  |
| N/A                       | Any Obstructions?     | N/A  | N/A  | Storm Grate/Utility Hazard? | N/A  |
|                           | Obstruction Type      |      | l    | Storm Grate/Utility Type    |      |
|                           |                       | N/A  |      |                             | N/A  |
|                           |                       |      | Yes  | Surface Condition? (G/P)    | Good |