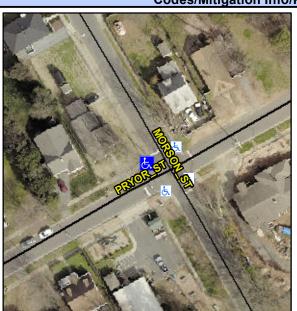

## Access Compliance Report Public Rights-of-Way (Curb Ramps)

Intersection ID: 10709 Main Street: MORSON\_ST Cross Street: PRYOR\_ST Location: NW

ADA ID: AC52E97CC4D8 Ramp Type: PerpDiag Initial Pass/Fail: Fail Overall Compliance: No Severity Score: 13.75