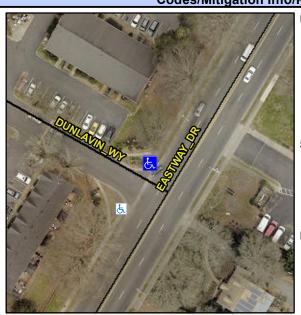

## Access Compliance Report Public Rights-of-Way (Curb Ramps)

Intersection ID: N/AMain Street:EASTWAY\_DRCross Street:DUNLAVIN\_WYLocation:NADA ID: AC542B6AED60Ramp Type:Directional1Initial Pass/Fail:PassOverall Compliance:NoSeverity Score:10

## Field Measurements/Component Compliance

Street 1 Name

DUNLAVIN WY
Stop Condition-Street 1

None
Street 2 Name

N/A
Stop Condition-Street 2

N/A

Possible Solutions:
Install Detectable Warning System.

Surveyor Notes:
N/A