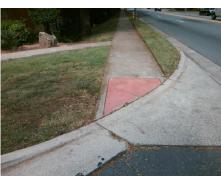

## Field Measurements/Component Compliance

Street 1 Name

DUNLAVIN WY
Stop Condition-Street 1

None
Street 2 Name

N/A
Stop Condition-Street 2

N/A

Possible Solutions:
Install Detectable Warning System.

Surveyor Notes:
N/A

PROW/ADA:
R305

Total Cost: \$ 235.00

| Fleid Measurements/Component Compnance |                       |       |                        |                             |      |
|----------------------------------------|-----------------------|-------|------------------------|-----------------------------|------|
| Compliance Description                 |                       | Data  | Compliance Description |                             | Data |
| N/A                                    | Ramp Length (in)      | 98.0  | Yes                    | Grade Break?                | Yes  |
| Yes                                    | Ramp Width (in)       | 59.0  | Yes                    | Grade Break Slope (%)       | 1.6  |
| Yes                                    | Ramp Slope (%)        | 4.8   | Yes                    | Grade Break XSlope (%)      | 2.1  |
| Yes                                    | Ramp XSlope (%)       | 1.5   |                        |                             |      |
| N/A                                    | Flare Type LT         | N/A   | N/A                    | Flare Type RT               | N/A  |
| N/A                                    | Flare Slope LT (%)    | N/A   | N/A                    | Flare Slope RT (%)          | N/A  |
| N/A                                    | Flare Traversable LT? | N/A   | N/A                    | Flare Traversable RT?       | N/A  |
| Yes                                    | Landing Length (in)   | 60.0  | No                     | DWS Provided?               | No   |
| Yes                                    | Landing Width (in)    | 60.0  | N/A                    | DWS Contrast?               | No   |
| Yes                                    | Landing Slope (%)     | 0.5   | N/A                    | DWS Length (in)             | N/A  |
| Yes                                    | Landing X Slope (%)   | 0.3   | N/A                    | DWS Full Width?             | No   |
| N/A                                    | Landing Curb? (Y/N)   | N/A   | N/A                    | DWS Offset LT (in)          | N/A  |
| N/A                                    | Shared Landing?       | No    | N/A                    | DWS Offset RT (in)          | N/A  |
| Yes                                    | Gutter Ponding?       | No    | Yes                    | Gutter Slope (%)            | 2.5  |
| Yes                                    | Gutter Lip Ht (in)    | 0.0   | Yes                    | Gutter X Slope (%)          | 1.0  |
| N/A                                    | Painted X Walk1?      | No    |                        | Road Slope (%)              | 2.9  |
|                                        | X Walk 1 Direction    | To SW |                        | Road X Slope (%)            | 2.5  |
|                                        | X Walk 1 Width (in)   | N/A   |                        | Clear Space?                | Yes  |
|                                        | X Walk 1 Slope (%)    | 2.9   | N/A                    | Clear Space to XWalk (in)   | N/A  |
|                                        | X Walk 1 X Slope (%)  | 2.5   | Yes                    | Storm Grate/Utility Hazard? | No   |
| N/A                                    | Ramp inside XWalk1?   | N/A   |                        | Storm Grate/Utility Type    |      |
| Yes                                    | Any Obstructions?     | No    |                        |                             | N/A  |
|                                        | Obstruction Type      |       | Yes                    | Surface Condition? (G/P)    | Good |
|                                        |                       | N/A   | Yes                    | Curb Slope (%)              | 5.8  |
|                                        |                       |       |                        |                             |      |