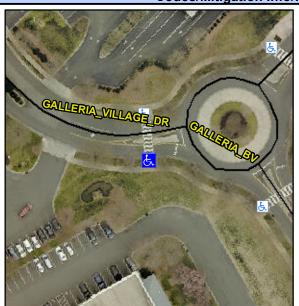

## **Access Compliance Report Public Rights-of-Way** (Curb Ramps)

Data

8.7

2.0

N/A

Good

Intersection ID: 47099 Main Street: GALLERIA BV Cross Street: N/A Location: S Initial Pass/Fail: Fail **Overall Compliance: No Severity Score:** 12.5 ADA ID: AC65019D66B3 Ramp Type: Perp