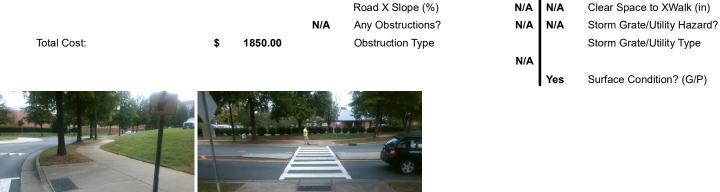

?

Clear Space?

Flare Traversable RT?

Data

95.0

49.5

N/A

Yes

To N

99.0

0.5

0.2

Yes

N/A

Ramp Length (in)

Ramp Width (in)

Flare Slope LT (%)

Landing Length (in)

Landing Width (in)

Landing Slope (%)

Landing X Slope (%)

Landing Curb? (Y/N)

Shared Landing?

**Gutter Ponding?** 

Gutter Lip Ht (in)

Painted X Walk1?

X Walk 1 Direction

X Walk 1 Width (in)

X Walk 1 Slope (%)

X Walk 1 X Slope (%)

Ramp inside XWalk1?

Road Slope (%)

Flare Traversable LT?

Flare Type LT



Street 1 Name **GALLERIA BV** Stop Condition-Street 2 None N/A Street 2 Name Stop Condition-Street 1 N/A Possible Solutions: Compliance Description N/A Remove & Replace Entire Ramp. Yes N/A N/A N/A N/A Surveyor Notes: N/A N/A N/A N/A N/A N/A PROW/ADA: Not Found, R304.2.2

N/A N/A N/A N/A N/A N/A 1850.00