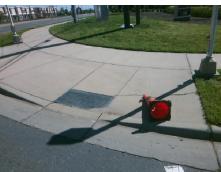

## **Access Compliance Report Public Rights-of-Way** (Curb Ramps)

Intersection ID: 50998 Main Street: S\_TRYON\_ST **Cross Street: STEELECROFT PY** Location: SE ADA ID: AC6D25B02582 Ramp Type: Perp Initial Pass/Fail: Fail **Overall Compliance: No** Severity Score: 33.75

**Codes/Mitigation Info/Possible Solution** 

STEELECROFT PY Street 1 Name Stop Condition-Street 2 Signal Street 2 Name N/A Stop Condition-Street 1 N/A Possible Solutions: Remove & Replace Entire Ramp. Surveyor Notes: N/A PROW/ADA: R304.5.1, R304.5.3

Total Cost: 1850.00

| Field Measurements/Component Compliance |                       |       |      |                             |      |
|-----------------------------------------|-----------------------|-------|------|-----------------------------|------|
| Compliance Description                  |                       | Data  | Comp | liance Description          | Data |
| N/A                                     | Ramp Length (in)      | 95.0  | Yes  | Ramp Slope (%)              | 7.5  |
| No                                      | Ramp Width (in)       | 47.0  | No   | Ramp XSlope (%)             | 8.0  |
| N/A                                     | Flare Type LT         | N/A   | N/A  | Flare Type RT               | N/A  |
| N/A                                     | Flare Slope LT (%)    | N/A   | N/A  | Flare Slope RT (%)          | N/A  |
| N/A                                     | Flare Traversable LT? | N/A   | N/A  | Flare Traversable RT?       | N/A  |
| N/A                                     | Landing Length (in)   | N/A   | N/A  | DWS Provided?               | N/A  |
| N/A                                     | Landing Width (in)    | N/A   | N/A  | DWS Contrast?               | N/A  |
| N/A                                     | Landing Slope (%)     | N/A   | N/A  | DWS Length (in)             | N/A  |
| N/A                                     | Landing X Slope (%)   | N/A   | N/A  | DWS Full Width?             | N/A  |
| N/A                                     | Landing Curb? (Y/N)   | N/A   | N/A  | DWS Offset (in)             | N/A  |
| N/A                                     | Shared Landing?       | N/A   |      |                             |      |
| N/A                                     | Gutter Ponding?       | N/A   | N/A  | Gutter Slope (%)            | N/A  |
| N/A                                     | Gutter Lip Ht (in)    | N/A   | N/A  | Gutter X Slope (%)          | N/A  |
| N/A                                     | Painted X Walk1?      | Yes   | N/A  | Painted X Walk2?            | N/A  |
|                                         | X Walk 1 Direction    | To SW |      | X Walk 2 Direction          | N/A  |
| N/A                                     | X Walk 1 Width (in)   | 112.0 | N/A  | X Walk 2 Width (in)         | N/A  |
|                                         | X Walk 1 Slope (%)    | 1.3   |      | X Walk 2 Slope (%)          | N/A  |
|                                         | X Walk 1 X Slope (%)  | 5.6   |      | X Walk 2 X Slope (%)        | N/A  |
| N/A                                     | Ramp inside XWalk1?   | Yes   | N/A  | Ramp inside XWalk2?         | N/A  |
|                                         | Road Slope (%)        | N/A   | N/A  | Clear Space?                | N/A  |
|                                         | Road X Slope (%)      | N/A   | N/A  | Clear Space to XWalk (in)   | N/A  |
| N/A                                     | Any Obstructions?     | N/A   | N/A  | Storm Grate/Utility Hazard? | N/A  |
|                                         | Obstruction Type      |       |      | Storm Grate/Utility Type    |      |
|                                         |                       | N/A   |      |                             | N/A  |
|                                         |                       |       | Yes  | Surface Condition? (G/P)    | Good |
| SE S                                    |                       |       |      |                             |      |