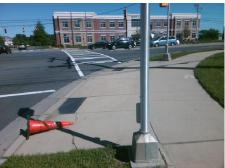

## **Access Compliance Report Public Rights-of-Way** (Curb Ramps)

Intersection ID: 50998 Main Street: S\_TRYON\_ST **Cross Street: STEELECROFT PY** Location: SE ADA ID: AC6D25B02582 Ramp Type: Perp Initial Pass/Fail: Fail **Overall Compliance: No** Severity Score: 33.75

**Codes/Mitigation Info/Possible Solution** 

STEELECROFT PY Street 1 Name Stop Condition-Street 2 Signal Street 2 Name N/A Stop Condition-Street 1 N/A Possible Solutions: Remove & Replace Entire Ramp. Surveyor Notes: N/A PROW/ADA: R304.5.1, R304.5.3

Total Cost: 1850.00

| Field Measurements/Component Compliance |                       |       |      |                             |      |
|-----------------------------------------|-----------------------|-------|------|-----------------------------|------|
| Compliance Description                  |                       | Data  | Comp | liance Description          | Data |
| N/A                                     | Ramp Length (in)      | 95.0  | Yes  | Ramp Slope (%)              | 7.5  |
| No                                      | Ramp Width (in)       | 47.0  | No   | Ramp XSlope (%)             | 8.0  |
| N/A                                     | Flare Type LT         | N/A   | N/A  | Flare Type RT               | N/A  |
| N/A                                     | Flare Slope LT (%)    | N/A   | N/A  | Flare Slope RT (%)          | N/A  |
| N/A                                     | Flare Traversable LT? | N/A   | N/A  | Flare Traversable RT?       | N/A  |
| N/A                                     | Landing Length (in)   | N/A   | N/A  | DWS Provided?               | N/A  |
| N/A                                     | Landing Width (in)    | N/A   | N/A  | DWS Contrast?               | N/A  |
| N/A                                     | Landing Slope (%)     | N/A   | N/A  | DWS Length (in)             | N/A  |
| N/A                                     | Landing X Slope (%)   | N/A   | N/A  | DWS Full Width?             | N/A  |
| N/A                                     | Landing Curb? (Y/N)   | N/A   | N/A  | DWS Offset (in)             | N/A  |
| N/A                                     | Shared Landing?       | N/A   |      |                             |      |
| N/A                                     | Gutter Ponding?       | N/A   | N/A  | Gutter Slope (%)            | N/A  |
| N/A                                     | Gutter Lip Ht (in)    | N/A   | N/A  | Gutter X Slope (%)          | N/A  |
| N/A                                     | Painted X Walk1?      | Yes   | N/A  | Painted X Walk2?            | N/A  |
|                                         | X Walk 1 Direction    | To SW |      | X Walk 2 Direction          | N/A  |
| N/A                                     | X Walk 1 Width (in)   | 112.0 | N/A  | X Walk 2 Width (in)         | N/A  |
|                                         | X Walk 1 Slope (%)    | 1.3   |      | X Walk 2 Slope (%)          | N/A  |
|                                         | X Walk 1 X Slope (%)  | 5.6   |      | X Walk 2 X Slope (%)        | N/A  |
| N/A                                     | Ramp inside XWalk1?   | Yes   | N/A  | Ramp inside XWalk2?         | N/A  |
|                                         | Road Slope (%)        | N/A   | N/A  | Clear Space?                | N/A  |
|                                         | Road X Slope (%)      | N/A   | N/A  | Clear Space to XWalk (in)   | N/A  |
| N/A                                     | Any Obstructions?     | N/A   | N/A  | Storm Grate/Utility Hazard? | N/A  |
|                                         | Obstruction Type      |       |      | Storm Grate/Utility Type    |      |
|                                         |                       | N/A   |      |                             | N/A  |
|                                         |                       |       | Yes  | Surface Condition? (G/P)    | Good |
| SE S                                    |                       |       |      |                             |      |