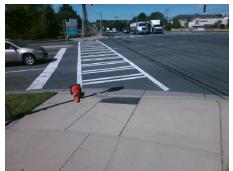

## **Access Compliance Report Public Rights-of-Way** (Curb Ramps)

Intersection ID: 50998 Main Street: S\_TRYON\_ST **Cross Street: STEELECROFT PY** Location: SE ADA ID: AC6D25B02582 Ramp Type: Perp Initial Pass/Fail: Fail **Overall Compliance: No** Severity Score: 33.75

**Codes/Mitigation Info/Possible Solution** 

STEELECROFT PY Street 1 Name Stop Condition-Street 2 Signal Street 2 Name N/A Stop Condition-Street 1 N/A Possible Solutions: Remove & Replace Entire Ramp. Surveyor Notes: N/A PROW/ADA: R304.5.1, R304.5.3

Total Cost: 1850.00

| Field Measurements/Component Compliance |                       |       |      |                             |      |
|-----------------------------------------|-----------------------|-------|------|-----------------------------|------|
| Compliance Description                  |                       | Data  | Comp | liance Description          | Data |
| N/A                                     | Ramp Length (in)      | 95.0  | Yes  | Ramp Slope (%)              | 7.5  |
| No                                      | Ramp Width (in)       | 47.0  | No   | Ramp XSlope (%)             | 8.0  |
| N/A                                     | Flare Type LT         | N/A   | N/A  | Flare Type RT               | N/A  |
| N/A                                     | Flare Slope LT (%)    | N/A   | N/A  | Flare Slope RT (%)          | N/A  |
| N/A                                     | Flare Traversable LT? | N/A   | N/A  | Flare Traversable RT?       | N/A  |
| N/A                                     | Landing Length (in)   | N/A   | N/A  | DWS Provided?               | N/A  |
| N/A                                     | Landing Width (in)    | N/A   | N/A  | DWS Contrast?               | N/A  |
| N/A                                     | Landing Slope (%)     | N/A   | N/A  | DWS Length (in)             | N/A  |
| N/A                                     | Landing X Slope (%)   | N/A   | N/A  | DWS Full Width?             | N/A  |
| N/A                                     | Landing Curb? (Y/N)   | N/A   | N/A  | DWS Offset (in)             | N/A  |
| N/A                                     | Shared Landing?       | N/A   |      |                             |      |
| N/A                                     | Gutter Ponding?       | N/A   | N/A  | Gutter Slope (%)            | N/A  |
| N/A                                     | Gutter Lip Ht (in)    | N/A   | N/A  | Gutter X Slope (%)          | N/A  |
| N/A                                     | Painted X Walk1?      | Yes   | N/A  | Painted X Walk2?            | N/A  |
|                                         | X Walk 1 Direction    | To SW |      | X Walk 2 Direction          | N/A  |
| N/A                                     | X Walk 1 Width (in)   | 112.0 | N/A  | X Walk 2 Width (in)         | N/A  |
|                                         | X Walk 1 Slope (%)    | 1.3   |      | X Walk 2 Slope (%)          | N/A  |
|                                         | X Walk 1 X Slope (%)  | 5.6   |      | X Walk 2 X Slope (%)        | N/A  |
| N/A                                     | Ramp inside XWalk1?   | Yes   | N/A  | Ramp inside XWalk2?         | N/A  |
|                                         | Road Slope (%)        | N/A   | N/A  | Clear Space?                | N/A  |
|                                         | Road X Slope (%)      | N/A   | N/A  | Clear Space to XWalk (in)   | N/A  |
| N/A                                     | Any Obstructions?     | N/A   | N/A  | Storm Grate/Utility Hazard? | N/A  |
|                                         | Obstruction Type      |       |      | Storm Grate/Utility Type    |      |
|                                         |                       | N/A   |      |                             | N/A  |
|                                         |                       |       | Yes  | Surface Condition? (G/P)    | Good |
| SE S                                    |                       |       |      |                             |      |