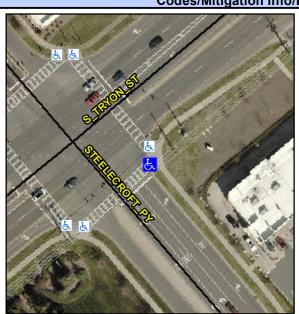

## **Access Compliance Report Public Rights-of-Way** (Curb Ramps)

Intersection ID: 50998 Main Street: S\_TRYON\_ST **Cross Street: STEELECROFT PY** Location: SE ADA ID: AC6D25B02582 Ramp Type: Perp Initial Pass/Fail: Fail **Overall Compliance: No** Severity Score: 33.75

**Codes/Mitigation Info/Possible Solution** 

STEELECROFT PY Street 1 Name Stop Condition-Street 2 Signal Street 2 Name N/A Stop Condition-Street 1 N/A Possible Solutions: Remove & Replace Entire Ramp. Surveyor Notes: N/A PROW/ADA: R304.5.1, R304.5.3