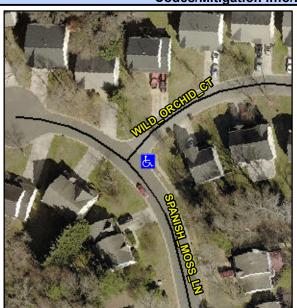

## Access Compliance Report Public Rights-of-Way (Curb Ramps)

Intersection ID: 5716 Main Street: SPANISH\_MOSS\_LN Cross Street: WILD\_ORCHID\_CT Location: E

ADA ID: AC72906C1754 Ramp Type: Perp Initial Pass/Fail: Fail Overall Compliance: No Severity Score: 8.75

## Field Measurements/Component Compliance

Street 1 Name
WILD ORCHID CT
Stop Condition-Street 2
StopSign
Street 2 Name
N/A
Stop Condition-Street 1
N/A

Possible Solutions:

Remove & Replace Entire Ramp.

Surveyor Notes: