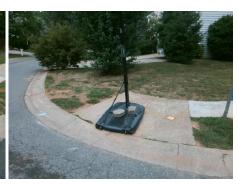

## Field Measurements/Component Compliance

Street 1 Name
WILD ORCHID CT
Stop Condition-Street 2
StopSign
Street 2 Name
N/A
Stop Condition-Street 1
N/A

Possible Solutions:

Remove & Replace Entire Ramp.

Surveyor Notes:

N/A

PROW/ADA:

Not Found, R304.5.1

Compliance Description Data Compliance Description Data Yes Ramp Slope (%) N/A Ramp Length (in) 97.0 5.2 Yes Ramp XSlope (%) No Ramp Width (in) 36.0 0.7 N/A N/A Flare Type LT N/A Flare Type RT N/A N/A N/A N/A Flare Slope RT (%) N/A Flare Slope LT (%) N/A Flare Traversable LT? N/A N/A Flare Traversable RT? N/A N/A N/A N/A DWS Provided? N/A Landing Length (in) N/A Landing Width (in) N/A N/A **DWS Contrast?** N/A N/A N/A N/A Landing Slope (%) DWS Length (in) N/A N/A Landing X Slope (%) N/A N/A DWS Full Width? N/A N/A Landing Curb? (Y/N) N/A N/A DWS Offset (in) N/A N/A N/A Shared Landing? N/A **Gutter Ponding?** N/A N/A Gutter Slope (%) N/A N/A Gutter Lip Ht (in) N/A N/A Gutter X Slope (%) N/A N/A Painted X Walk1? No N/A Painted X Walk2? N/A X Walk 1 Direction To W X Walk 2 Direction N/A N/A N/A X Walk 1 Width (in) X Walk 2 Width (in) N/A X Walk 1 Slope (%) X Walk 2 Slope (%) N/A 2.4 X Walk 1 X Slope (%) 3.0 X Walk 2 X Slope (%) N/A N/A N/A N/A Ramp inside XWalk2? Ramp inside XWalk1? N/A Road Slope (%) N/A N/A Clear Space? N/A Road X Slope (%) N/A N/A Clear Space to XWalk (in) N/A N/A N/A Any Obstructions? N/A Storm Grate/Utility Hazard? N/A **Obstruction Type** Storm Grate/Utility Type N/A N/A

Yes

Surface Condition? (G/P)

Good