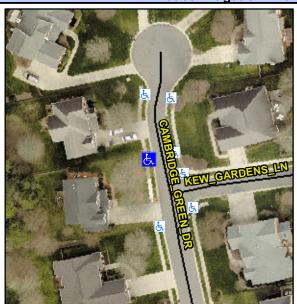

## Access Compliance Report Public Rights-of-Way (Curb Ramps)

Intersection ID: 32203Main Street:CAMBRIDGE\_GREEN\_DRCross Street:KEW\_GARDENS\_LNLocation:NWADA ID: AC7563AACA06Ramp Type:PerpInitial Pass/Fail:FailOverall Compliance:NoSeverity Score:13.75