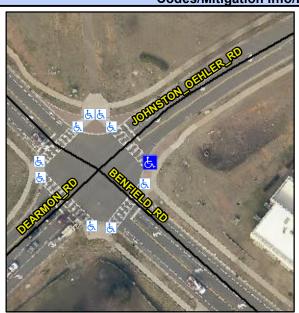

## Access Compliance Report Public Rights-of-Way (Curb Ramps)

Intersection ID: 3033 Main Street: DEARMON\_RD Cross Street: BENFIELD\_RD Location: E

ADA ID: AC785ADE7CE9 Ramp Type: Perp Initial Pass/Fail: Fail Overall Compliance: No Severity Score: 26.25