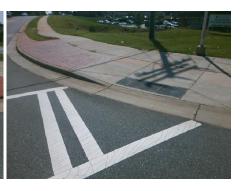

## Field Measurements/Component Compliance

Street 1 Name

Stop Condition-Street 2

Steet 2 Name

N/A

Stop Condition-Street 1

N/A

Possible Solutions:

Remove & Replace Entire Ramp.

Surveyor Notes:

N/A

PROW/ADA:

R304.2.2, R304.5.3

| Compliance Description Data |                       |       | iance Description | Data                        |      |
|-----------------------------|-----------------------|-------|-------------------|-----------------------------|------|
| N/A                         | Ramp Length (in)      | 98.0  | No                | Ramp Slope (%)              | 13.6 |
| Yes                         | Ramp Width (in)       | 71.0  | No                | Ramp XSlope (%)             | 2.6  |
| N/A                         | Flare Type LT         | N/A   | N/A               | Flare Type RT               | N/A  |
| N/A                         | Flare Slope LT (%)    | N/A   | N/A               | Flare Slope RT (%)          | N/A  |
| N/A                         | Flare Traversable LT? | N/A   | N/A               | Flare Traversable RT?       | N/A  |
| N/A                         | Landing Length (in)   | N/A   | N/A               | DWS Provided?               | N/A  |
| N/A                         | Landing Width (in)    | N/A   | N/A               | DWS Contrast?               | N/A  |
| N/A                         | Landing Slope (%)     | N/A   | N/A               | DWS Length (in)             | N/A  |
| N/A                         | Landing X Slope (%)   | N/A   | N/A               | DWS Full Width?             | N/A  |
| N/A                         | Landing Curb? (Y/N)   | N/A   | N/A               | DWS Offset (in)             | N/A  |
| N/A                         | Shared Landing?       | N/A   |                   |                             |      |
| N/A                         | Gutter Ponding?       | N/A   | N/A               | Gutter Slope (%)            | N/A  |
| N/A                         | Gutter Lip Ht (in)    | N/A   | N/A               | Gutter X Slope (%)          | N/A  |
| N/A                         | Painted X Walk1?      | Yes   | N/A               | Painted X Walk2?            | N/A  |
|                             | X Walk 1 Direction    | To NW |                   | X Walk 2 Direction          | N/A  |
| N/A                         | X Walk 1 Width (in)   | 111.5 | N/A               | X Walk 2 Width (in)         | N/A  |
|                             | X Walk 1 Slope (%)    | 5.7   |                   | X Walk 2 Slope (%)          | N/A  |
|                             | X Walk 1 X Slope (%)  | 1.6   |                   | X Walk 2 X Slope (%)        | N/A  |
| N/A                         | Ramp inside XWalk1?   | Yes   | N/A               | Ramp inside XWalk2?         | N/A  |
|                             | Road Slope (%)        | N/A   | N/A               | Clear Space?                | N/A  |
|                             | Road X Slope (%)      | N/A   | N/A               | Clear Space to XWalk (in)   | N/A  |
| N/A                         | Any Obstructions?     | N/A   | N/A               | Storm Grate/Utility Hazard? | N/A  |
|                             | Obstruction Type      |       |                   | Storm Grate/Utility Type    |      |
|                             |                       | N/A   |                   |                             | N/A  |
|                             |                       |       | Yes               | Surface Condition? (G/P)    | Good |