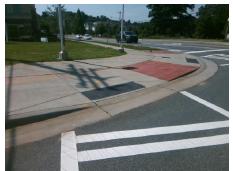

## Field Measurements/Component Compliance

Street 1 Name

Stop Condition-Street 2

Steet 2 Name

N/A

Stop Condition-Street 1

N/A

Possible Solutions:

Remove & Replace Entire Ramp.

Surveyor Notes:

N/A

PROW/ADA:

R304.2.2, R304.5.3

| Compliance Description Data |                       |       | iance Description | Data                        |      |
|-----------------------------|-----------------------|-------|-------------------|-----------------------------|------|
| N/A                         | Ramp Length (in)      | 98.0  | No                | Ramp Slope (%)              | 13.6 |
| Yes                         | Ramp Width (in)       | 71.0  | No                | Ramp XSlope (%)             | 2.6  |
| N/A                         | Flare Type LT         | N/A   | N/A               | Flare Type RT               | N/A  |
| N/A                         | Flare Slope LT (%)    | N/A   | N/A               | Flare Slope RT (%)          | N/A  |
| N/A                         | Flare Traversable LT? | N/A   | N/A               | Flare Traversable RT?       | N/A  |
| N/A                         | Landing Length (in)   | N/A   | N/A               | DWS Provided?               | N/A  |
| N/A                         | Landing Width (in)    | N/A   | N/A               | DWS Contrast?               | N/A  |
| N/A                         | Landing Slope (%)     | N/A   | N/A               | DWS Length (in)             | N/A  |
| N/A                         | Landing X Slope (%)   | N/A   | N/A               | DWS Full Width?             | N/A  |
| N/A                         | Landing Curb? (Y/N)   | N/A   | N/A               | DWS Offset (in)             | N/A  |
| N/A                         | Shared Landing?       | N/A   |                   |                             |      |
| N/A                         | Gutter Ponding?       | N/A   | N/A               | Gutter Slope (%)            | N/A  |
| N/A                         | Gutter Lip Ht (in)    | N/A   | N/A               | Gutter X Slope (%)          | N/A  |
| N/A                         | Painted X Walk1?      | Yes   | N/A               | Painted X Walk2?            | N/A  |
|                             | X Walk 1 Direction    | To NW |                   | X Walk 2 Direction          | N/A  |
| N/A                         | X Walk 1 Width (in)   | 111.5 | N/A               | X Walk 2 Width (in)         | N/A  |
|                             | X Walk 1 Slope (%)    | 5.7   |                   | X Walk 2 Slope (%)          | N/A  |
|                             | X Walk 1 X Slope (%)  | 1.6   |                   | X Walk 2 X Slope (%)        | N/A  |
| N/A                         | Ramp inside XWalk1?   | Yes   | N/A               | Ramp inside XWalk2?         | N/A  |
|                             | Road Slope (%)        | N/A   | N/A               | Clear Space?                | N/A  |
|                             | Road X Slope (%)      | N/A   | N/A               | Clear Space to XWalk (in)   | N/A  |
| N/A                         | Any Obstructions?     | N/A   | N/A               | Storm Grate/Utility Hazard? | N/A  |
|                             | Obstruction Type      |       |                   | Storm Grate/Utility Type    |      |
|                             |                       | N/A   |                   |                             | N/A  |
|                             |                       |       | Yes               | Surface Condition? (G/P)    | Good |