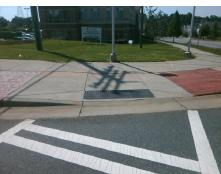

## Field Measurements/Component Compliance

Street 1 Name

Stop Condition-Street 2

Steet 2 Name

N/A

Stop Condition-Street 1

N/A

Possible Solutions:

Remove & Replace Entire Ramp.

Surveyor Notes:

N/A

PROW/ADA:

R304.2.2, R304.5.3

| Compliance Description Data |                       |       | iance Description | Data                        |      |
|-----------------------------|-----------------------|-------|-------------------|-----------------------------|------|
| N/A                         | Ramp Length (in)      | 98.0  | No                | Ramp Slope (%)              | 13.6 |
| Yes                         | Ramp Width (in)       | 71.0  | No                | Ramp XSlope (%)             | 2.6  |
| N/A                         | Flare Type LT         | N/A   | N/A               | Flare Type RT               | N/A  |
| N/A                         | Flare Slope LT (%)    | N/A   | N/A               | Flare Slope RT (%)          | N/A  |
| N/A                         | Flare Traversable LT? | N/A   | N/A               | Flare Traversable RT?       | N/A  |
| N/A                         | Landing Length (in)   | N/A   | N/A               | DWS Provided?               | N/A  |
| N/A                         | Landing Width (in)    | N/A   | N/A               | DWS Contrast?               | N/A  |
| N/A                         | Landing Slope (%)     | N/A   | N/A               | DWS Length (in)             | N/A  |
| N/A                         | Landing X Slope (%)   | N/A   | N/A               | DWS Full Width?             | N/A  |
| N/A                         | Landing Curb? (Y/N)   | N/A   | N/A               | DWS Offset (in)             | N/A  |
| N/A                         | Shared Landing?       | N/A   |                   |                             |      |
| N/A                         | Gutter Ponding?       | N/A   | N/A               | Gutter Slope (%)            | N/A  |
| N/A                         | Gutter Lip Ht (in)    | N/A   | N/A               | Gutter X Slope (%)          | N/A  |
| N/A                         | Painted X Walk1?      | Yes   | N/A               | Painted X Walk2?            | N/A  |
|                             | X Walk 1 Direction    | To NW |                   | X Walk 2 Direction          | N/A  |
| N/A                         | X Walk 1 Width (in)   | 111.5 | N/A               | X Walk 2 Width (in)         | N/A  |
|                             | X Walk 1 Slope (%)    | 5.7   |                   | X Walk 2 Slope (%)          | N/A  |
|                             | X Walk 1 X Slope (%)  | 1.6   |                   | X Walk 2 X Slope (%)        | N/A  |
| N/A                         | Ramp inside XWalk1?   | Yes   | N/A               | Ramp inside XWalk2?         | N/A  |
|                             | Road Slope (%)        | N/A   | N/A               | Clear Space?                | N/A  |
|                             | Road X Slope (%)      | N/A   | N/A               | Clear Space to XWalk (in)   | N/A  |
| N/A                         | Any Obstructions?     | N/A   | N/A               | Storm Grate/Utility Hazard? | N/A  |
|                             | Obstruction Type      |       |                   | Storm Grate/Utility Type    |      |
|                             |                       | N/A   |                   |                             | N/A  |
|                             |                       |       | Yes               | Surface Condition? (G/P)    | Good |