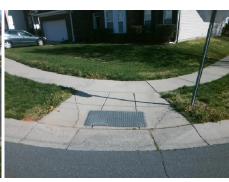

N/A

PROW/ADA:

R304.5.1, R304.5.3

StopSign

Total Cost: 3200.00

| Compliance Description |                       | Data  | Compliance Description |                             | Data  |
|------------------------|-----------------------|-------|------------------------|-----------------------------|-------|
| N/A                    | Ramp Length (in)      | 73.0  | Yes                    | Ramp Slope (%)              | 5.0   |
| No                     | Ramp Width (in)       | 27.5  | No                     | Ramp XSlope (%)             | 5.1   |
| N/A                    | Flare Type LT         | N/A   | N/A                    | Flare Type RT               | N/A   |
| N/A                    | Flare Slope LT (%)    | N/A   | N/A                    | Flare Slope RT (%)          | N/A   |
| N/A                    | Flare Traversable LT? | N/A   | N/A                    | Flare Traversable RT?       | N/A   |
| N/A                    | Landing Length (in)   | N/A   | N/A                    | DWS Provided?               | N/A   |
| N/A                    | Landing Width (in)    | N/A   | N/A                    | DWS Contrast?               | N/A   |
| N/A                    | Landing Slope (%)     | N/A   | N/A                    | DWS Length (in)             | N/A   |
| N/A                    | Landing X Slope (%)   | N/A   | N/A                    | DWS Full Width?             | N/A   |
| N/A                    | Landing Curb? (Y/N)   | N/A   | N/A                    | DWS Offset (in)             | N/A   |
| N/A                    | Shared Landing?       | N/A   |                        |                             |       |
| N/A                    | Gutter Ponding?       | N/A   | N/A                    | Gutter Slope (%)            | N/A   |
| N/A                    | Gutter Lip Ht (in)    | N/A   | N/A                    | Gutter X Slope (%)          | N/A   |
| N/A                    | Painted X Walk1?      | No    | N/A                    | Painted X Walk2?            | No    |
|                        | X Walk 1 Direction    | To SW |                        | X Walk 2 Direction          | To SE |
| N/A                    | X Walk 1 Width (in)   | N/A   | N/A                    | X Walk 2 Width (in)         | N/A   |
|                        | X Walk 1 Slope (%)    | 4.7   |                        | X Walk 2 Slope (%)          | 0.8   |
|                        | X Walk 1 X Slope (%)  | 2.0   |                        | X Walk 2 X Slope (%)        | 3.9   |
| N/A                    | Ramp inside XWalk1?   | N/A   | N/A                    | Ramp inside XWalk2?         | N/A   |
|                        | Road Slope (%)        | 3.3   | N/A                    | Clear Space?                | N/A   |
|                        | Road X Slope (%)      | 3.8   | N/A                    | Clear Space to XWalk (in)   | N/A   |
| N/A                    | Any Obstructions?     | N/A   | N/A                    | Storm Grate/Utility Hazard? | N/A   |
|                        | Obstruction Type      |       |                        | Storm Grate/Utility Type    |       |
|                        |                       | N/A   |                        |                             | N/A   |