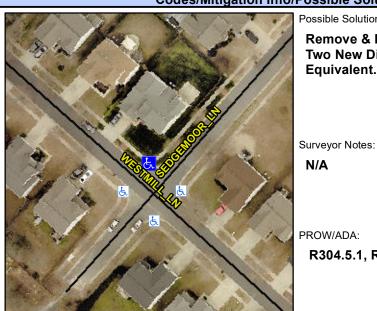

## **Access Compliance Report Public Rights-of-Way** (Curb Ramps)

Intersection ID: 44073 Main Street: WESTMILL LN **Cross Street: SEDGEMOOR LN** Location: N ADA ID: AC7894F98228 Ramp Type: PerpDiag Initial Pass/Fail: Fail **Overall Compliance: No Severity Score:** 47.5

## Field Measurements/Component Compliance

Street 1 Name Stop Condition-Street 2 Street 2 Name Stop Condition-Street 1 SEDGEMOOR LN None **WESTMILL LN**  Possible Solutions: **Remove & Replace Curb Ramp With Two New Directional Ramps or** Equivalent.