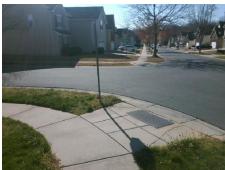

N/A

PROW/ADA:

R304.5.1, R304.5.3

StopSign

Total Cost: 3200.00

| Compliance Description |                       | Data  | Compliance Description |                             | Data  |
|------------------------|-----------------------|-------|------------------------|-----------------------------|-------|
| N/A                    | Ramp Length (in)      | 73.0  | Yes                    | Ramp Slope (%)              | 5.0   |
| No                     | Ramp Width (in)       | 27.5  | No                     | Ramp XSlope (%)             | 5.1   |
| N/A                    | Flare Type LT         | N/A   | N/A                    | Flare Type RT               | N/A   |
| N/A                    | Flare Slope LT (%)    | N/A   | N/A                    | Flare Slope RT (%)          | N/A   |
| N/A                    | Flare Traversable LT? | N/A   | N/A                    | Flare Traversable RT?       | N/A   |
| N/A                    | Landing Length (in)   | N/A   | N/A                    | DWS Provided?               | N/A   |
| N/A                    | Landing Width (in)    | N/A   | N/A                    | DWS Contrast?               | N/A   |
| N/A                    | Landing Slope (%)     | N/A   | N/A                    | DWS Length (in)             | N/A   |
| N/A                    | Landing X Slope (%)   | N/A   | N/A                    | DWS Full Width?             | N/A   |
| N/A                    | Landing Curb? (Y/N)   | N/A   | N/A                    | DWS Offset (in)             | N/A   |
| N/A                    | Shared Landing?       | N/A   |                        |                             |       |
| N/A                    | Gutter Ponding?       | N/A   | N/A                    | Gutter Slope (%)            | N/A   |
| N/A                    | Gutter Lip Ht (in)    | N/A   | N/A                    | Gutter X Slope (%)          | N/A   |
| N/A                    | Painted X Walk1?      | No    | N/A                    | Painted X Walk2?            | No    |
|                        | X Walk 1 Direction    | To SW |                        | X Walk 2 Direction          | To SE |
| N/A                    | X Walk 1 Width (in)   | N/A   | N/A                    | X Walk 2 Width (in)         | N/A   |
|                        | X Walk 1 Slope (%)    | 4.7   |                        | X Walk 2 Slope (%)          | 0.8   |
|                        | X Walk 1 X Slope (%)  | 2.0   |                        | X Walk 2 X Slope (%)        | 3.9   |
| N/A                    | Ramp inside XWalk1?   | N/A   | N/A                    | Ramp inside XWalk2?         | N/A   |
|                        | Road Slope (%)        | 3.3   | N/A                    | Clear Space?                | N/A   |
|                        | Road X Slope (%)      | 3.8   | N/A                    | Clear Space to XWalk (in)   | N/A   |
| N/A                    | Any Obstructions?     | N/A   | N/A                    | Storm Grate/Utility Hazard? | N/A   |
|                        | Obstruction Type      |       |                        | Storm Grate/Utility Type    |       |
|                        |                       | N/A   |                        |                             | N/A   |