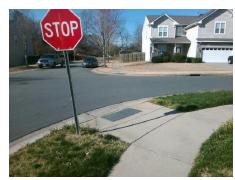

## Field Measurements/Component Compliance

Street 1 Name Stop Condition-Street 2 Street 2 Name Stop Condition-Street 1 SEDGEMOOR LN None **WESTMILL LN**  Possible Solutions: **Remove & Replace Curb Ramp With Two New Directional Ramps or** Equivalent.

N/A

PROW/ADA:

R304.5.1, R304.5.3

StopSign

Total Cost: 3200.00

| Compliance Description |                       | Data  | Compliance Description |                             | Data  |
|------------------------|-----------------------|-------|------------------------|-----------------------------|-------|
| N/A                    | Ramp Length (in)      | 73.0  | Yes                    | Ramp Slope (%)              | 5.0   |
| No                     | Ramp Width (in)       | 27.5  | No                     | Ramp XSlope (%)             | 5.1   |
| N/A                    | Flare Type LT         | N/A   | N/A                    | Flare Type RT               | N/A   |
| N/A                    | Flare Slope LT (%)    | N/A   | N/A                    | Flare Slope RT (%)          | N/A   |
| N/A                    | Flare Traversable LT? | N/A   | N/A                    | Flare Traversable RT?       | N/A   |
| N/A                    | Landing Length (in)   | N/A   | N/A                    | DWS Provided?               | N/A   |
| N/A                    | Landing Width (in)    | N/A   | N/A                    | DWS Contrast?               | N/A   |
| N/A                    | Landing Slope (%)     | N/A   | N/A                    | DWS Length (in)             | N/A   |
| N/A                    | Landing X Slope (%)   | N/A   | N/A                    | DWS Full Width?             | N/A   |
| N/A                    | Landing Curb? (Y/N)   | N/A   | N/A                    | DWS Offset (in)             | N/A   |
| N/A                    | Shared Landing?       | N/A   |                        |                             |       |
| N/A                    | Gutter Ponding?       | N/A   | N/A                    | Gutter Slope (%)            | N/A   |
| N/A                    | Gutter Lip Ht (in)    | N/A   | N/A                    | Gutter X Slope (%)          | N/A   |
| N/A                    | Painted X Walk1?      | No    | N/A                    | Painted X Walk2?            | No    |
|                        | X Walk 1 Direction    | To SW |                        | X Walk 2 Direction          | To SE |
| N/A                    | X Walk 1 Width (in)   | N/A   | N/A                    | X Walk 2 Width (in)         | N/A   |
|                        | X Walk 1 Slope (%)    | 4.7   |                        | X Walk 2 Slope (%)          | 0.8   |
|                        | X Walk 1 X Slope (%)  | 2.0   |                        | X Walk 2 X Slope (%)        | 3.9   |
| N/A                    | Ramp inside XWalk1?   | N/A   | N/A                    | Ramp inside XWalk2?         | N/A   |
|                        | Road Slope (%)        | 3.3   | N/A                    | Clear Space?                | N/A   |
|                        | Road X Slope (%)      | 3.8   | N/A                    | Clear Space to XWalk (in)   | N/A   |
| N/A                    | Any Obstructions?     | N/A   | N/A                    | Storm Grate/Utility Hazard? | N/A   |
|                        | Obstruction Type      |       |                        | Storm Grate/Utility Type    |       |
|                        |                       | N/A   |                        |                             | N/A   |