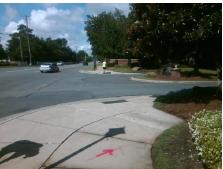

## **Access Compliance Report Public Rights-of-Way** (Curb Ramps)

Intersection ID: 27200 Main Street: ANNALEXA\_LN Cross Street: BALLANTYNE\_COMMONS\_PY Location: NE **ADA ID: AC7F161D59B8** Ramp Type: Perp Initial Pass/Fail: Fail **Overall Compliance: No Severity Score:** 12.5

Total Cost: 1850.00

| Field Measurements/Component Compliance |                       |       |      |                             |      |  |
|-----------------------------------------|-----------------------|-------|------|-----------------------------|------|--|
| Compliance Description                  |                       | Data  | Comp | liance Description          | Data |  |
| N/A                                     | Ramp Length (in)      | 91.0  | No   | Ramp Slope (%)              | 9.3  |  |
| Yes                                     | Ramp Width (in)       | 48.0  | Yes  | Ramp XSlope (%)             | 1.8  |  |
| N/A                                     | Flare Type LT         | N/A   | N/A  | Flare Type RT               | N/A  |  |
| N/A                                     | Flare Slope LT (%)    | N/A   | N/A  | Flare Slope RT (%)          | N/A  |  |
| N/A                                     | Flare Traversable LT? | N/A   | N/A  | Flare Traversable RT?       | N/A  |  |
| N/A                                     | Landing Length (in)   | N/A   | N/A  | DWS Provided?               | N/A  |  |
| N/A                                     | Landing Width (in)    | N/A   | N/A  | DWS Contrast?               | N/A  |  |
| N/A                                     | Landing Slope (%)     | N/A   | N/A  | DWS Length (in)             | N/A  |  |
| N/A                                     | Landing X Slope (%)   | N/A   | N/A  | DWS Full Width?             | N/A  |  |
| N/A                                     | Landing Curb? (Y/N)   | N/A   | N/A  | DWS Offset (in)             | N/A  |  |
| N/A                                     | Shared Landing?       | N/A   |      |                             |      |  |
| N/A                                     | Gutter Ponding?       | N/A   | N/A  | Gutter Slope (%)            | N/A  |  |
| N/A                                     | Gutter Lip Ht (in)    | N/A   | N/A  | Gutter X Slope (%)          | N/A  |  |
| N/A                                     | Painted X Walk1?      | No    | N/A  | Painted X Walk2?            | N/A  |  |
|                                         | X Walk 1 Direction    | To NW |      | X Walk 2 Direction          | N/A  |  |
| N/A                                     | X Walk 1 Width (in)   | N/A   | N/A  | X Walk 2 Width (in)         | N/A  |  |
|                                         | X Walk 1 Slope (%)    | 5.0   |      | X Walk 2 Slope (%)          | N/A  |  |
|                                         | X Walk 1 X Slope (%)  | 1.3   |      | X Walk 2 X Slope (%)        | N/A  |  |
| N/A                                     | Ramp inside XWalk1?   | N/A   | N/A  | Ramp inside XWalk2?         | N/A  |  |
|                                         | Road Slope (%)        | N/A   | N/A  | Clear Space?                | N/A  |  |
|                                         | Road X Slope (%)      | N/A   | N/A  | Clear Space to XWalk (in)   | N/A  |  |
| N/A                                     | Any Obstructions?     | N/A   | N/A  | Storm Grate/Utility Hazard? | N/A  |  |
|                                         | Obstruction Type      |       |      | Storm Grate/Utility Type    |      |  |
|                                         |                       | N/A   |      |                             | N/A  |  |
|                                         |                       |       | Yes  | Surface Condition? (G/P)    | Good |  |
| ALL STREET                              |                       |       |      |                             |      |  |