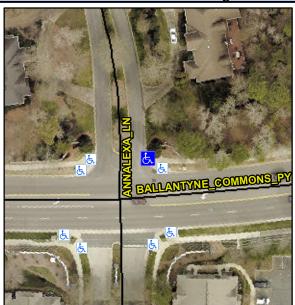

## **Access Compliance Report Public Rights-of-Way** (Curb Ramps)

Intersection ID: 27200 Main Street: ANNALEXA\_LN Cross Street: BALLANTYNE\_COMMONS\_PY Location: NE **ADA ID: AC7F161D59B8** Ramp Type: Perp Initial Pass/Fail: Fail **Overall Compliance: No Severity Score:** 12.5