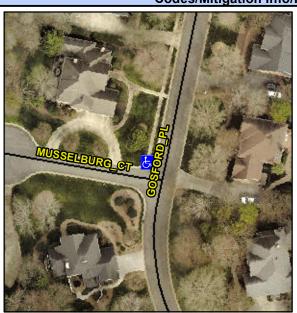

## Access Compliance Report Public Rights-of-Way (Curb Ramps)

Intersection ID: 27091 Main Street: GOSFORD\_PL Cross Street: MUSSELBURG\_CT Location: NW

ADA ID: AC7F731068BC Ramp Type: PerpDiag Initial Pass/Fail: Fail Overall Compliance: No Severity Score: 8.75