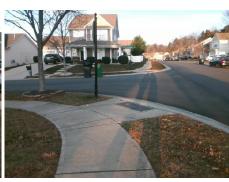

Remove & Replace Curb Ramp With Two New Directional Ramps or Equivalent.

Surveyor Notes:

N/A

PROW/ADA:

Not Found, R304.5.3

Total Cost: \$ 3200.00

| Field Measurements/Component Compilance |                       |       |                        |                             |       |
|-----------------------------------------|-----------------------|-------|------------------------|-----------------------------|-------|
| Compliance Description                  |                       | Data  | Compliance Description |                             | Data  |
| N/A                                     | Ramp Length (in)      | 70.0  | Yes                    | Ramp Slope (%)              | 5.1   |
| Yes                                     | Ramp Width (in)       | 48.0  | No                     | Ramp XSlope (%)             | 5.3   |
| N/A                                     | Flare Type LT         | N/A   | N/A                    | Flare Type RT               | N/A   |
| N/A                                     | Flare Slope LT (%)    | N/A   | N/A                    | Flare Slope RT (%)          | N/A   |
| N/A                                     | Flare Traversable LT? | N/A   | N/A                    | Flare Traversable RT?       | N/A   |
| N/A                                     | Landing Length (in)   | N/A   | N/A                    | DWS Provided?               | N/A   |
| N/A                                     | Landing Width (in)    | N/A   | N/A                    | DWS Contrast?               | N/A   |
| N/A                                     | Landing Slope (%)     | N/A   | N/A                    | DWS Length (in)             | N/A   |
| N/A                                     | Landing X Slope (%)   | N/A   | N/A                    | DWS Full Width?             | N/A   |
| N/A                                     | Landing Curb? (Y/N)   | N/A   | N/A                    | DWS Offset (in)             | N/A   |
| N/A                                     | Shared Landing?       | N/A   |                        |                             |       |
| N/A                                     | Gutter Ponding?       | N/A   | N/A                    | Gutter Slope (%)            | N/A   |
| N/A                                     | Gutter Lip Ht (in)    | N/A   | N/A                    | Gutter X Slope (%)          | N/A   |
| N/A                                     | Painted X Walk1?      | No    | N/A                    | Painted X Walk2?            | No    |
|                                         | X Walk 1 Direction    | To NE |                        | X Walk 2 Direction          | To NW |
| N/A                                     | X Walk 1 Width (in)   | N/A   | N/A                    | X Walk 2 Width (in)         | N/A   |
|                                         | X Walk 1 Slope (%)    | 3.5   |                        | X Walk 2 Slope (%)          | 3.4   |
|                                         | X Walk 1 X Slope (%)  | 0.6   |                        | X Walk 2 X Slope (%)        | 4.0   |
| N/A                                     | Ramp inside XWalk1?   | N/A   | N/A                    | Ramp inside XWalk2?         | N/A   |
|                                         | Road Slope (%)        | 1.4   | N/A                    | Clear Space?                | N/A   |
|                                         | Road X Slope (%)      | 3.3   | N/A                    | Clear Space to XWalk (in)   | N/A   |
| N/A                                     | Any Obstructions?     | N/A   | N/A                    | Storm Grate/Utility Hazard? | N/A   |
|                                         | Obstruction Type      |       |                        | Storm Grate/Utility Type    |       |
|                                         |                       | N/A   |                        |                             | N/A   |
|                                         |                       |       | Yes                    | Surface Condition? (G/P)    | Good  |