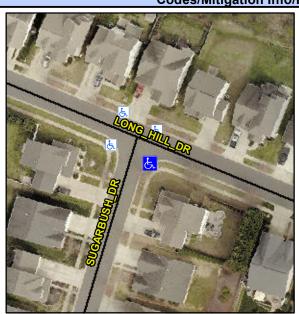

## Access Compliance Report Public Rights-of-Way (Curb Ramps)

Intersection ID: 45785 Main Street: SUGARBUSH\_DR Cross Street: LONG\_HILL\_DR Location: S

ADA ID: AC8067E8056B Ramp Type: PerpDiag Initial Pass/Fail: Fail Overall Compliance: No Severity Score: 12.5