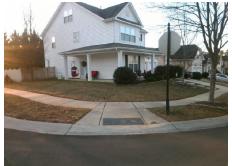

## Access Compliance Report Public Rights-of-Way (Curb Ramps)

Intersection ID: 45785 Main Street: SUGARBUSH\_DR Cross Street: LONG\_HILL\_DR Location: S

ADA ID: AC8067E8056B Ramp Type: PerpDiag Initial Pass/Fail: Fail Overall Compliance: No Severity Score: 12.5

**Codes/Mitigation Info/Possible Solution** 

Field Measurements/Component Compliance

Street 1 Name
Stop Condition-Street 2
Street 2 Name
Stop Condition-Street 1

LONG HILL DR
None
SUGARBUSH DR
StopSign

Possible Solutions: