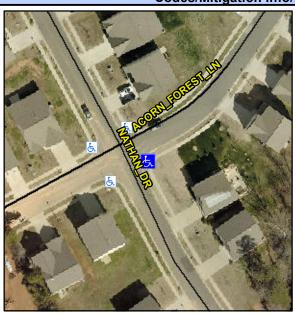

## Access Compliance Report Public Rights-of-Way (Curb Ramps)

Intersection ID: 44938 Main Street: NATHAN\_DR Cross Street: ACORN\_FOREST\_LN Location: SE

ADA ID: AC817CF4D506 Ramp Type: PerpDiag Initial Pass/Fail: Fail Overall Compliance: No Severity Score: 8.75

## Field Measurements/Component Compliance

Street 1 Name
Stop Condition-Street 2
Street 2 Name
Stop Condition-Street 1

NATHAN DR StopSign ACORN FOREST LN None Possible Solutions:

Remove & Replace Curb Ramp With
Two New Directional Ramps or
Equivalent.