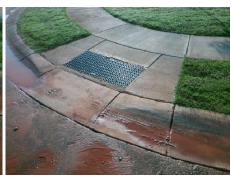

Surveyor Notes:

N/A

PROW/ADA:

R304.5.1

Total Cost: \$ 3200.00

Compliance Description Data Compliance Description Data Yes N/A Ramp Length (in) 48.0 Ramp Slope (%) 6.1 46.5 Yes Ramp XSlope (%) No Ramp Width (in) 0.4 N/A N/A Flare Type LT N/A Flare Type RT N/A N/A N/A N/A Flare Slope RT (%) N/A Flare Slope LT (%) N/A Flare Traversable LT? N/A N/A Flare Traversable RT? N/A N/A N/A N/A DWS Provided? N/A Landing Length (in) N/A Landing Width (in) N/A N/A **DWS Contrast?** N/A N/A N/A N/A Landing Slope (%) DWS Length (in) N/A N/A Landing X Slope (%) N/A N/A DWS Full Width? N/A N/A Landing Curb? (Y/N) N/A N/A DWS Offset (in) N/A N/A N/A Shared Landing? N/A **Gutter Ponding?** N/A N/A Gutter Slope (%) N/A N/A Gutter Lip Ht (in) N/A N/A Gutter X Slope (%) N/A N/A Painted X Walk1? No N/A Painted X Walk2? No X Walk 1 Direction To W X Walk 2 Direction To N N/A N/A N/A X Walk 1 Width (in) X Walk 2 Width (in) N/A X Walk 1 Slope (%) 0.6 X Walk 2 Slope (%) 0.2 X Walk 1 X Slope (%) 1.5 X Walk 2 X Slope (%) 0.2 N/A N/A N/A Ramp inside XWalk2? N/A Ramp inside XWalk1? Road Slope (%) 0.0 N/A Clear Space? N/A N/A Road X Slope (%) 0.2 Clear Space to XWalk (in) N/A N/A N/A N/A Any Obstructions? Storm Grate/Utility Hazard? N/A **Obstruction Type** Storm Grate/Utility Type N/A N/A Yes Surface Condition? (G/P) Good