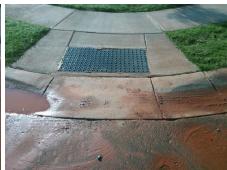

Surveyor Notes:

N/A

PROW/ADA:

R304.5.1

Total Cost: \$ 3200.00

Compliance Description Data Compliance Description Data Yes N/A Ramp Length (in) 48.0 Ramp Slope (%) 6.1 46.5 Yes Ramp XSlope (%) No Ramp Width (in) 0.4 N/A N/A Flare Type LT N/A Flare Type RT N/A N/A N/A N/A Flare Slope RT (%) N/A Flare Slope LT (%) N/A Flare Traversable LT? N/A N/A Flare Traversable RT? N/A N/A N/A N/A DWS Provided? N/A Landing Length (in) N/A Landing Width (in) N/A N/A **DWS Contrast?** N/A N/A N/A N/A Landing Slope (%) DWS Length (in) N/A N/A Landing X Slope (%) N/A N/A DWS Full Width? N/A N/A Landing Curb? (Y/N) N/A N/A DWS Offset (in) N/A N/A N/A Shared Landing? N/A **Gutter Ponding?** N/A N/A Gutter Slope (%) N/A N/A Gutter Lip Ht (in) N/A N/A Gutter X Slope (%) N/A N/A Painted X Walk1? No N/A Painted X Walk2? No X Walk 1 Direction To W X Walk 2 Direction To N N/A N/A N/A X Walk 1 Width (in) X Walk 2 Width (in) N/A X Walk 1 Slope (%) 0.6 X Walk 2 Slope (%) 0.2 X Walk 1 X Slope (%) 1.5 X Walk 2 X Slope (%) 0.2 N/A N/A N/A Ramp inside XWalk2? N/A Ramp inside XWalk1? Road Slope (%) 0.0 N/A Clear Space? N/A N/A Road X Slope (%) 0.2 Clear Space to XWalk (in) N/A N/A N/A N/A Any Obstructions? Storm Grate/Utility Hazard? N/A **Obstruction Type** Storm Grate/Utility Type N/A N/A Yes Surface Condition? (G/P) Good