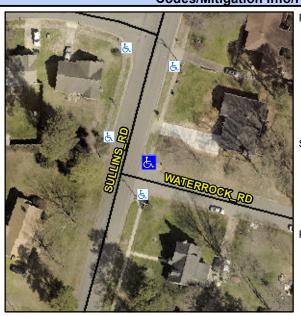

## Access Compliance Report Public Rights-of-Way (Curb Ramps)

Intersection ID: 7763 Main Street: SULLINS\_RD Cross Street: WATERROCK\_RD Location: E

ADA ID: AC8207FB5FEC Ramp Type: PerpDiag Initial Pass/Fail: Fail Overall Compliance: No Severity Score: 42.5

## Field Measurements/Component Compliance

Street 1 Name
Stop Condition-Street 2
Street 2 Name
Stop Condition-Street 1

SULLINS RD None WATERBROCK RD StopSign Possible Solutions:

Remove & Replace Curb Ramp With Two New Directional Ramps or Equivalent.