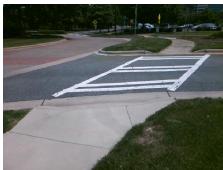

## Field Measurements/Component Compliance

Street 1 Name CASCADE POINTE BV
Stop Condition-Street 2 None
Street 2 Name N/A
Stop Condition-Street 1 N/A

Possible Solutions:

Remove & Replace Entire Ramp.

Surveyor Notes:

N/A

PROW/ADA:

Not Found, R304.2.2, R304.5.3

Total Cost: \$ 1850.00

| Field Measurements/Component Compliance |                       |       |                        |                             |      |
|-----------------------------------------|-----------------------|-------|------------------------|-----------------------------|------|
| Compliance Description                  |                       | Data  | Compliance Description |                             | Data |
| N/A                                     | Ramp Length (in)      | 49.0  | No                     | Ramp Slope (%)              | 12.0 |
| Yes                                     | Ramp Width (in)       | 48.0  | No                     | Ramp XSlope (%)             | 2.8  |
| N/A                                     | Flare Type LT         | N/A   | N/A                    | Flare Type RT               | N/A  |
| N/A                                     | Flare Slope LT (%)    | N/A   | N/A                    | Flare Slope RT (%)          | N/A  |
| N/A                                     | Flare Traversable LT? | N/A   | N/A                    | Flare Traversable RT?       | N/A  |
| N/A                                     | Landing Length (in)   | N/A   | N/A                    | DWS Provided?               | N/A  |
| N/A                                     | Landing Width (in)    | N/A   | N/A                    | DWS Contrast?               | N/A  |
| N/A                                     | Landing Slope (%)     | N/A   | N/A                    | DWS Length (in)             | N/A  |
| N/A                                     | Landing X Slope (%)   | N/A   | N/A                    | DWS Full Width?             | N/A  |
| N/A                                     | Landing Curb? (Y/N)   | N/A   | N/A                    | DWS Offset (in)             | N/A  |
| N/A                                     | Shared Landing?       | N/A   |                        |                             |      |
| N/A                                     | Gutter Ponding?       | N/A   | N/A                    | Gutter Slope (%)            | N/A  |
| N/A                                     | Gutter Lip Ht (in)    | N/A   | N/A                    | Gutter X Slope (%)          | N/A  |
| N/A                                     | Painted X Walk1?      | Yes   | N/A                    | Painted X Walk2?            | N/A  |
|                                         | X Walk 1 Direction    | To NE |                        | X Walk 2 Direction          | N/A  |
| N/A                                     | X Walk 1 Width (in)   | 92.0  | N/A                    | X Walk 2 Width (in)         | N/A  |
|                                         | X Walk 1 Slope (%)    | 7.4   |                        | X Walk 2 Slope (%)          | N/A  |
|                                         | X Walk 1 X Slope (%)  | 1.0   |                        | X Walk 2 X Slope (%)        | N/A  |
| N/A                                     | Ramp inside XWalk1?   | Yes   | N/A                    | Ramp inside XWalk2?         | N/A  |
|                                         | Road Slope (%)        | N/A   | N/A                    | Clear Space?                | N/A  |
|                                         | Road X Slope (%)      | N/A   | N/A                    | Clear Space to XWalk (in)   | N/A  |
| N/A                                     | Any Obstructions?     | N/A   | N/A                    | Storm Grate/Utility Hazard? | N/A  |
|                                         | Obstruction Type      |       |                        | Storm Grate/Utility Type    |      |
|                                         |                       | N/A   |                        |                             | N/A  |
|                                         |                       |       | Yes                    | Surface Condition? (G/P)    | Good |