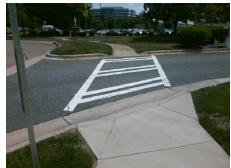

## Field Measurements/Component Compliance

Street 1 Name CASCADE POINTE BV
Stop Condition-Street 2 None
Street 2 Name N/A
Stop Condition-Street 1 N/A

Possible Solutions:

Remove & Replace Entire Ramp.

Surveyor Notes:

N/A

PROW/ADA:

Not Found, R304.2.2, R304.5.3

Total Cost: \$ 1850.00

| Field Measurements/Component Compliance |                       |       |                        |                             |      |
|-----------------------------------------|-----------------------|-------|------------------------|-----------------------------|------|
| Compliance Description                  |                       | Data  | Compliance Description |                             | Data |
| N/A                                     | Ramp Length (in)      | 49.0  | No                     | Ramp Slope (%)              | 12.0 |
| Yes                                     | Ramp Width (in)       | 48.0  | No                     | Ramp XSlope (%)             | 2.8  |
| N/A                                     | Flare Type LT         | N/A   | N/A                    | Flare Type RT               | N/A  |
| N/A                                     | Flare Slope LT (%)    | N/A   | N/A                    | Flare Slope RT (%)          | N/A  |
| N/A                                     | Flare Traversable LT? | N/A   | N/A                    | Flare Traversable RT?       | N/A  |
| N/A                                     | Landing Length (in)   | N/A   | N/A                    | DWS Provided?               | N/A  |
| N/A                                     | Landing Width (in)    | N/A   | N/A                    | DWS Contrast?               | N/A  |
| N/A                                     | Landing Slope (%)     | N/A   | N/A                    | DWS Length (in)             | N/A  |
| N/A                                     | Landing X Slope (%)   | N/A   | N/A                    | DWS Full Width?             | N/A  |
| N/A                                     | Landing Curb? (Y/N)   | N/A   | N/A                    | DWS Offset (in)             | N/A  |
| N/A                                     | Shared Landing?       | N/A   |                        |                             |      |
| N/A                                     | Gutter Ponding?       | N/A   | N/A                    | Gutter Slope (%)            | N/A  |
| N/A                                     | Gutter Lip Ht (in)    | N/A   | N/A                    | Gutter X Slope (%)          | N/A  |
| N/A                                     | Painted X Walk1?      | Yes   | N/A                    | Painted X Walk2?            | N/A  |
|                                         | X Walk 1 Direction    | To NE |                        | X Walk 2 Direction          | N/A  |
| N/A                                     | X Walk 1 Width (in)   | 92.0  | N/A                    | X Walk 2 Width (in)         | N/A  |
|                                         | X Walk 1 Slope (%)    | 7.4   |                        | X Walk 2 Slope (%)          | N/A  |
|                                         | X Walk 1 X Slope (%)  | 1.0   |                        | X Walk 2 X Slope (%)        | N/A  |
| N/A                                     | Ramp inside XWalk1?   | Yes   | N/A                    | Ramp inside XWalk2?         | N/A  |
|                                         | Road Slope (%)        | N/A   | N/A                    | Clear Space?                | N/A  |
|                                         | Road X Slope (%)      | N/A   | N/A                    | Clear Space to XWalk (in)   | N/A  |
| N/A                                     | Any Obstructions?     | N/A   | N/A                    | Storm Grate/Utility Hazard? | N/A  |
|                                         | Obstruction Type      |       |                        | Storm Grate/Utility Type    |      |
|                                         |                       | N/A   |                        |                             | N/A  |
|                                         |                       |       | Yes                    | Surface Condition? (G/P)    | Good |