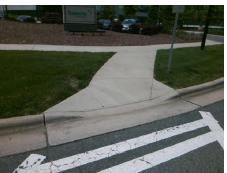

## Field Measurements/Component Compliance

Street 1 Name CASCADE POINTE BV
Stop Condition-Street 2 None
Street 2 Name N/A
Stop Condition-Street 1 N/A

Possible Solutions:

Remove & Replace Entire Ramp.

Surveyor Notes:

N/A

PROW/ADA:

Not Found, R304.2.2, R304.5.3

Total Cost: \$ 1850.00

| Field Measurements/Component Compliance |                       |       |                        |                             |      |
|-----------------------------------------|-----------------------|-------|------------------------|-----------------------------|------|
| Compliance Description                  |                       | Data  | Compliance Description |                             | Data |
| N/A                                     | Ramp Length (in)      | 49.0  | No                     | Ramp Slope (%)              | 12.0 |
| Yes                                     | Ramp Width (in)       | 48.0  | No                     | Ramp XSlope (%)             | 2.8  |
| N/A                                     | Flare Type LT         | N/A   | N/A                    | Flare Type RT               | N/A  |
| N/A                                     | Flare Slope LT (%)    | N/A   | N/A                    | Flare Slope RT (%)          | N/A  |
| N/A                                     | Flare Traversable LT? | N/A   | N/A                    | Flare Traversable RT?       | N/A  |
| N/A                                     | Landing Length (in)   | N/A   | N/A                    | DWS Provided?               | N/A  |
| N/A                                     | Landing Width (in)    | N/A   | N/A                    | DWS Contrast?               | N/A  |
| N/A                                     | Landing Slope (%)     | N/A   | N/A                    | DWS Length (in)             | N/A  |
| N/A                                     | Landing X Slope (%)   | N/A   | N/A                    | DWS Full Width?             | N/A  |
| N/A                                     | Landing Curb? (Y/N)   | N/A   | N/A                    | DWS Offset (in)             | N/A  |
| N/A                                     | Shared Landing?       | N/A   |                        |                             |      |
| N/A                                     | Gutter Ponding?       | N/A   | N/A                    | Gutter Slope (%)            | N/A  |
| N/A                                     | Gutter Lip Ht (in)    | N/A   | N/A                    | Gutter X Slope (%)          | N/A  |
| N/A                                     | Painted X Walk1?      | Yes   | N/A                    | Painted X Walk2?            | N/A  |
|                                         | X Walk 1 Direction    | To NE |                        | X Walk 2 Direction          | N/A  |
| N/A                                     | X Walk 1 Width (in)   | 92.0  | N/A                    | X Walk 2 Width (in)         | N/A  |
|                                         | X Walk 1 Slope (%)    | 7.4   |                        | X Walk 2 Slope (%)          | N/A  |
|                                         | X Walk 1 X Slope (%)  | 1.0   |                        | X Walk 2 X Slope (%)        | N/A  |
| N/A                                     | Ramp inside XWalk1?   | Yes   | N/A                    | Ramp inside XWalk2?         | N/A  |
|                                         | Road Slope (%)        | N/A   | N/A                    | Clear Space?                | N/A  |
|                                         | Road X Slope (%)      | N/A   | N/A                    | Clear Space to XWalk (in)   | N/A  |
| N/A                                     | Any Obstructions?     | N/A   | N/A                    | Storm Grate/Utility Hazard? | N/A  |
|                                         | Obstruction Type      |       |                        | Storm Grate/Utility Type    |      |
|                                         |                       | N/A   |                        |                             | N/A  |
|                                         |                       |       | Yes                    | Surface Condition? (G/P)    | Good |