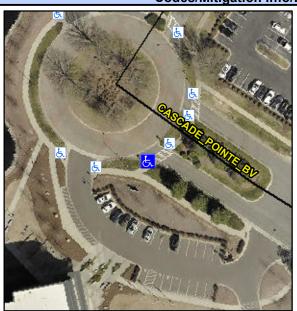

## Access Compliance Report Public Rights-of-Way (Curb Ramps)

Intersection ID: N/A Main Street: GLEN\_LAKE\_DR Cross Street: CASCADE\_POINTE\_BV Location: SW

ADA ID: AC84E05CAE28 Ramp Type: Perp Initial Pass/Fail: Fail Overall Compliance: No Severity Score: 26.25

## Field Measurements/Component Compliance

Street 1 Name CASCADE POINTE BV
Stop Condition-Street 2 None
Street 2 Name N/A
Stop Condition-Street 1 N/A

Possible Solutions:

Remove & Replace Entire Ramp.

Surveyor Notes: