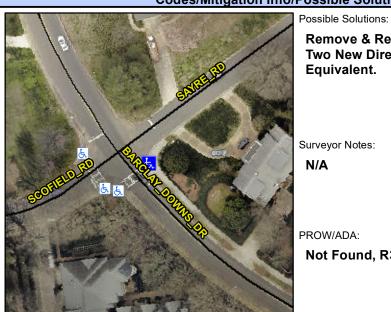

## **Access Compliance Report Public Rights-of-Way** (Curb Ramps)

Data

Intersection ID: 19463 Main Street: BARCLAY DOWNS DR Cross Street: SAYRE\_RD Location: Ε ADA ID: AC8AE50A49AF Ramp Type: PerpDiag Initial Pass/Fail: Fail **Overall Compliance: No Severity Score:** 12.5

| CALLES !         |
|------------------|
| BARCLAY DOWNS DR |
| StopSign         |
| SAYRE RD         |
| StopSign         |
|                  |
|                  |

Total Cost: 3200.00

| N/A | Ramp Length (in)      | 49.0 | No  | Ramp Slope (%)              | 8.5   |
|-----|-----------------------|------|-----|-----------------------------|-------|
| Yes | Ramp Width (in)       | 49.0 | Yes | Ramp XSlope (%)             | 1.8   |
| N/A | Flare Type LT         | N/A  | N/A | Flare Type RT               | N/A   |
| N/A | Flare Slope LT (%)    | N/A  | N/A | Flare Slope RT (%)          | N/A   |
| N/A | Flare Traversable LT? | N/A  | N/A | Flare Traversable RT?       | N/A   |
| N/A | Landing Length (in)   | N/A  | N/A | DWS Provided?               | N/A   |
| N/A | Landing Width (in)    | N/A  | N/A | DWS Contrast?               | N/A   |
| N/A | Landing Slope (%)     | N/A  | N/A | DWS Length (in)             | N/A   |
| N/A | Landing X Slope (%)   | N/A  | N/A | DWS Full Width?             | N/A   |
| N/A | Landing Curb? (Y/N)   | N/A  | N/A | DWS Offset (in)             | N/A   |
| N/A | Shared Landing?       | N/A  |     |                             |       |
| N/A | Gutter Ponding?       | N/A  | N/A | Gutter Slope (%)            | N/A   |
| N/A | Gutter Lip Ht (in)    | N/A  | N/A | Gutter X Slope (%)          | N/A   |
| N/A | Painted X Walk1?      | No   | N/A | Painted X Walk2?            | Yes   |
|     | X Walk 1 Direction    | To N |     | X Walk 2 Direction          | To SW |
| N/A | X Walk 1 Width (in)   | N/A  | N/A | X Walk 2 Width (in)         | 95.0  |
|     | X Walk 1 Slope (%)    | 0.7  |     | X Walk 2 Slope (%)          | 5.0   |
|     | X Walk 1 X Slope (%)  | 2.4  |     | X Walk 2 X Slope (%)        | 1.1   |
| N/A | Ramp inside XWalk1?   | N/A  | N/A | Ramp inside XWalk2?         | Yes   |
|     | Road Slope (%)        | 1.4  | N/A | Clear Space?                | N/A   |
|     | Road X Slope (%)      | 3.6  | N/A | Clear Space to XWalk (in)   | N/A   |
| N/A | Any Obstructions?     | N/A  | N/A | Storm Grate/Utility Hazard? | N/A   |
|     | Obstruction Type      |      |     | Storm Grate/Utility Type    |       |
|     |                       | N/A  |     |                             | N/A   |
|     |                       |      | Yes | Surface Condition? (G/P)    | Good  |
|     |                       |      |     |                             |       |