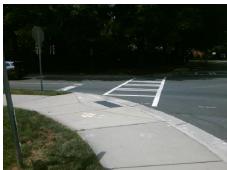

## Field Measurements/Component Compliance

Data Compliance Description

Stre Sto Stre Sto

**Remove & Replace Curb Ramp With Two New Directional Ramps or** Equivalent.

Surveyor Notes:

N/A

PROW/ADA:

Not Found, R304.2.2

| CALLES !         |
|------------------|
| BARCLAY DOWNS DR |
| StopSign         |
| SAYRE RD         |
| StopSign         |
|                  |
|                  |

Total Cost: 3200.00

| N/A | Ramp Length (in)      | 49.0 | No  | Ramp Slope (%)              | 8.5   |
|-----|-----------------------|------|-----|-----------------------------|-------|
| Yes | Ramp Width (in)       | 49.0 | Yes | Ramp XSlope (%)             | 1.8   |
| N/A | Flare Type LT         | N/A  | N/A | Flare Type RT               | N/A   |
| N/A | Flare Slope LT (%)    | N/A  | N/A | Flare Slope RT (%)          | N/A   |
| N/A | Flare Traversable LT? | N/A  | N/A | Flare Traversable RT?       | N/A   |
| N/A | Landing Length (in)   | N/A  | N/A | DWS Provided?               | N/A   |
| N/A | Landing Width (in)    | N/A  | N/A | DWS Contrast?               | N/A   |
| N/A | Landing Slope (%)     | N/A  | N/A | DWS Length (in)             | N/A   |
| N/A | Landing X Slope (%)   | N/A  | N/A | DWS Full Width?             | N/A   |
| N/A | Landing Curb? (Y/N)   | N/A  | N/A | DWS Offset (in)             | N/A   |
| N/A | Shared Landing?       | N/A  |     |                             |       |
| N/A | Gutter Ponding?       | N/A  | N/A | Gutter Slope (%)            | N/A   |
| N/A | Gutter Lip Ht (in)    | N/A  | N/A | Gutter X Slope (%)          | N/A   |
| N/A | Painted X Walk1?      | No   | N/A | Painted X Walk2?            | Yes   |
|     | X Walk 1 Direction    | To N |     | X Walk 2 Direction          | To SW |
| N/A | X Walk 1 Width (in)   | N/A  | N/A | X Walk 2 Width (in)         | 95.0  |
|     | X Walk 1 Slope (%)    | 0.7  |     | X Walk 2 Slope (%)          | 5.0   |
|     | X Walk 1 X Slope (%)  | 2.4  |     | X Walk 2 X Slope (%)        | 1.1   |
| N/A | Ramp inside XWalk1?   | N/A  | N/A | Ramp inside XWalk2?         | Yes   |
|     | Road Slope (%)        | 1.4  | N/A | Clear Space?                | N/A   |
|     | Road X Slope (%)      | 3.6  | N/A | Clear Space to XWalk (in)   | N/A   |
| N/A | Any Obstructions?     | N/A  | N/A | Storm Grate/Utility Hazard? | N/A   |
|     | Obstruction Type      |      |     | Storm Grate/Utility Type    |       |
|     |                       | N/A  |     |                             | N/A   |
|     |                       |      | Yes | Surface Condition? (G/P)    | Good  |
|     |                       |      |     |                             |       |