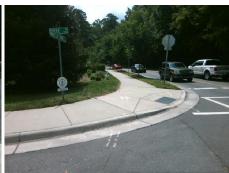

## Field Measurements/Component Compliance

Data Compliance Description

Stre Sto Stre Sto

**Remove & Replace Curb Ramp With Two New Directional Ramps or** Equivalent.

Surveyor Notes:

N/A

PROW/ADA:

Not Found, R304.2.2

| CALLES !         |
|------------------|
| BARCLAY DOWNS DR |
| StopSign         |
| SAYRE RD         |
| StopSign         |
|                  |
|                  |

Total Cost: 3200.00

| N/A | Ramp Length (in)      | 49.0 | No  | Ramp Slope (%)              | 8.5   |
|-----|-----------------------|------|-----|-----------------------------|-------|
| Yes | Ramp Width (in)       | 49.0 | Yes | Ramp XSlope (%)             | 1.8   |
| N/A | Flare Type LT         | N/A  | N/A | Flare Type RT               | N/A   |
| N/A | Flare Slope LT (%)    | N/A  | N/A | Flare Slope RT (%)          | N/A   |
| N/A | Flare Traversable LT? | N/A  | N/A | Flare Traversable RT?       | N/A   |
| N/A | Landing Length (in)   | N/A  | N/A | DWS Provided?               | N/A   |
| N/A | Landing Width (in)    | N/A  | N/A | DWS Contrast?               | N/A   |
| N/A | Landing Slope (%)     | N/A  | N/A | DWS Length (in)             | N/A   |
| N/A | Landing X Slope (%)   | N/A  | N/A | DWS Full Width?             | N/A   |
| N/A | Landing Curb? (Y/N)   | N/A  | N/A | DWS Offset (in)             | N/A   |
| N/A | Shared Landing?       | N/A  |     |                             |       |
| N/A | Gutter Ponding?       | N/A  | N/A | Gutter Slope (%)            | N/A   |
| N/A | Gutter Lip Ht (in)    | N/A  | N/A | Gutter X Slope (%)          | N/A   |
| N/A | Painted X Walk1?      | No   | N/A | Painted X Walk2?            | Yes   |
|     | X Walk 1 Direction    | To N |     | X Walk 2 Direction          | To SW |
| N/A | X Walk 1 Width (in)   | N/A  | N/A | X Walk 2 Width (in)         | 95.0  |
|     | X Walk 1 Slope (%)    | 0.7  |     | X Walk 2 Slope (%)          | 5.0   |
|     | X Walk 1 X Slope (%)  | 2.4  |     | X Walk 2 X Slope (%)        | 1.1   |
| N/A | Ramp inside XWalk1?   | N/A  | N/A | Ramp inside XWalk2?         | Yes   |
|     | Road Slope (%)        | 1.4  | N/A | Clear Space?                | N/A   |
|     | Road X Slope (%)      | 3.6  | N/A | Clear Space to XWalk (in)   | N/A   |
| N/A | Any Obstructions?     | N/A  | N/A | Storm Grate/Utility Hazard? | N/A   |
|     | Obstruction Type      |      |     | Storm Grate/Utility Type    |       |
|     |                       | N/A  |     |                             | N/A   |
|     |                       |      | Yes | Surface Condition? (G/P)    | Good  |
|     |                       |      |     |                             |       |