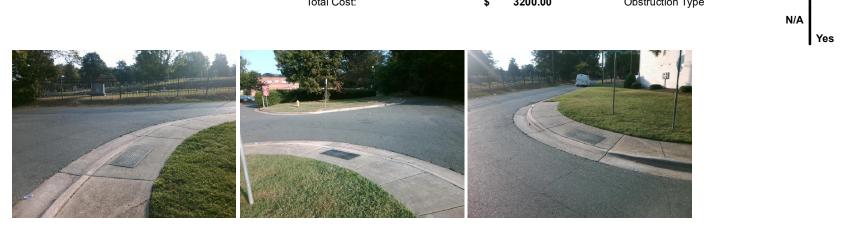

## Access Compliance Report Public Rights-of-Way (Curb Ramps)

| Intersection ID: 11124                  | Main Street: N_CLARKSON_ST |                                             |         | Street:                                 | CATES_ST                                       | Location:                   | S   |                             |      |
|-----------------------------------------|----------------------------|---------------------------------------------|---------|-----------------------------------------|------------------------------------------------|-----------------------------|-----|-----------------------------|------|
| ADA ID: AC8AEF2C33DE                    | Ramp Ty                    | Ramp Type: PerpDiag                         |         |                                         | Initial Pass/Fail: Fail Overall Compliance: No |                             |     |                             | 37.5 |
| Codes/Mitigation Info/Possible Solution |                            |                                             |         | Field Measurements/Component Compliance |                                                |                             |     |                             |      |
|                                         | F                          | Possible Solutions:                         |         | Compliance Description                  |                                                | Data Compliance Description |     | Data                        |      |
| 4                                       |                            | Remove & Replace Curb Ramp                  | With    | N/A                                     | Ramp Length (in)                               | 48.0                        | No  | Ramp Slope (%)              | 9.7  |
|                                         |                            | Two New Directional Ramps or<br>Equivalent. |         | Yes                                     | Ramp Width (in)                                | 72.0                        | No  | Ramp XSlope (%)             | 8.6  |
|                                         |                            |                                             |         | N/A                                     | Flare Type LT                                  | N/A                         | N/A | Flare Type RT               | N/A  |
|                                         |                            |                                             |         | N/A                                     | Flare Slope LT (%)                             | N/A                         | N/A | Flare Slope RT (%)          | N/A  |
|                                         |                            |                                             |         | N/A                                     | Flare Traversable LT?                          | N/A                         | N/A | Flare Traversable RT?       | N/A  |
|                                         | and has a set              |                                             |         | N/A                                     | Landing Length (in)                            | N/A                         | N/A | DWS Provided?               | N/A  |
| t.                                      |                            | Surveyor Notes:                             |         | N/A                                     | Landing Width (in)                             | N/A                         | N/A | DWS Contrast?               | N/A  |
|                                         |                            | N/A                                         |         | N/A                                     | Landing Slope (%)                              | N/A                         | N/A | DWS Length (in)             | N/A  |
|                                         |                            |                                             |         | N/A                                     | Landing X Slope (%)                            | N/A                         | N/A | DWS Full Width?             | N/A  |
| St Alle                                 | Real : Mary                |                                             |         | N/A                                     | Landing Curb? (Y/N)                            | N/A                         | N/A | DWS Offset (in)             | N/A  |
|                                         | A BAR AND                  |                                             |         | N/A                                     | Shared Landing?                                | N/A                         |     |                             |      |
| ST AND MARK                             | 1 B                        | PROW/ADA:                                   |         | N/A                                     | Gutter Ponding?                                | N/A                         | N/A | Gutter Slope (%)            | N/A  |
| SP 1 1 1                                | A State                    | Not Found, R304.2.2, R304.5.3               |         | N/A                                     | Gutter Lip Ht (in)                             | N/A                         | N/A | Gutter X Slope (%)          | N/A  |
|                                         | No 1 Pr                    | · · ·                                       |         | N/A                                     | Painted X Walk1?                               | No                          | N/A | Painted X Walk2?            | No   |
| A MARIA                                 | Maral 1                    |                                             |         |                                         | X Walk 1 Direction                             | To E                        |     | X Walk 2 Direction          | To N |
| Com 1/3 Cart                            |                            |                                             |         | N/A                                     | X Walk 1 Width (in)                            | N/A                         | N/A | X Walk 2 Width (in)         | N/A  |
| Street 1 Name                           | CATES ST                   |                                             |         |                                         | X Walk 1 Slope (%)                             | 4.6                         |     | X Walk 2 Slope (%)          | 0.8  |
| Stop Condition-Street 2                 | None                       |                                             |         |                                         | X Walk 1 X Slope (%)                           | 2.3                         |     | X Walk 2 X Slope (%)        | 5.9  |
| Street 2 Name                           | N CLARKSON ST              |                                             |         | N/A                                     | Ramp inside XWalk1?                            | N/A                         | N/A | Ramp inside XWalk2?         | N/A  |
| Stop Condition-Street 1                 | StopSign                   |                                             |         |                                         | Road Slope (%)                                 | 5.8                         | N/A | Clear Space?                | N/A  |
|                                         |                            |                                             |         |                                         | Road X Slope (%)                               | 6.2                         | N/A | Clear Space to XWalk (in)   | N/A  |
|                                         |                            |                                             |         | N/A                                     | Any Obstructions?                              | N/A                         | N/A | Storm Grate/Utility Hazard? | N/A  |
|                                         |                            | Total Cost: \$                              | 3200.00 |                                         | Obstruction Type                               |                             |     | Storm Grate/Utility Type    |      |
|                                         |                            |                                             |         |                                         |                                                | N/A                         |     |                             | N/A  |
|                                         |                            |                                             |         |                                         |                                                |                             |     |                             |      |