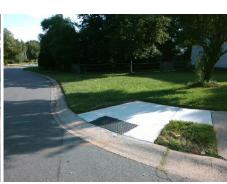

## **Access Compliance Report Public Rights-of-Way** (Curb Ramps)

Data

11.5

2.7

N/A

Intersection ID: 5905 Main Street: HELLEBORE RD Cross Street: PIMPERNEL RD Location: NE **Overall Compliance: No** ADA ID: AC966DC2AF80 Ramp Type: Perp Initial Pass/Fail: Fail Severity Score: 13.75

Possible Solutions: Remove & Replace Entire Ramp. Surveyor Notes: N/A PROW/ADA: R304.2.2

Total Cost:

1850.00

N/A Flare Slope LT (%) N/A N/A Flare Slope RT (%) N/A N/A Flare Traversable LT? N/A N/A Flare Traversable RT? N/A N/A Landing Length (in) N/A N/A **DWS Provided?** N/A N/A Landing Width (in) N/A N/A **DWS Contrast?** N/A N/A N/A N/A Landing Slope (%) DWS Length (in) N/A N/A Landing X Slope (%) N/A N/A DWS Full Width? N/A N/A Landing Curb? (Y/N) N/A N/A DWS Offset (in) N/A N/A N/A Shared Landing? N/A **Gutter Ponding?** N/A N/A Gutter Slope (%) N/A N/A Gutter Lip Ht (in) N/A N/A Gutter X Slope (%) N/A N/A Painted X Walk1? No N/A Painted X Walk2? N/A X Walk 1 Direction To W X Walk 2 Direction N/A N/A N/A X Walk 1 Width (in) X Walk 2 Width (in) N/A X Walk 1 Slope (%) X Walk 2 Slope (%) N/A 4.1 X Walk 1 X Slope (%) 3.7 X Walk 2 X Slope (%) N/A N/A N/A N/A Ramp inside XWalk2? Ramp inside XWalk1? N/A Road Slope (%) N/A N/A Clear Space? N/A N/A Road X Slope (%) N/A Clear Space to XWalk (in) N/A N/A N/A Any Obstructions? N/A Storm Grate/Utility Hazard? N/A **Obstruction Type** Storm Grate/Utility Type N/A N/A Yes Surface Condition? (G/P) Good