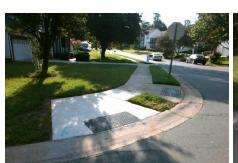

## **Access Compliance Report Public Rights-of-Way** (Curb Ramps)

Data

11.5

2.7

N/A

Intersection ID: 5905 Main Street: HELLEBORE RD Cross Street: PIMPERNEL RD Location: NE **Overall Compliance: No** ADA ID: AC966DC2AF80 Ramp Type: Perp Initial Pass/Fail: Fail Severity Score: 13.75

Possible Solutions: Remove & Replace Entire Ramp. Surveyor Notes: N/A PROW/ADA: R304.2.2

Total Cost:

1850.00

N/A Flare Slope LT (%) N/A N/A Flare Slope RT (%) N/A N/A Flare Traversable LT? N/A N/A Flare Traversable RT? N/A N/A Landing Length (in) N/A N/A **DWS Provided?** N/A N/A Landing Width (in) N/A N/A **DWS Contrast?** N/A N/A N/A N/A Landing Slope (%) DWS Length (in) N/A N/A Landing X Slope (%) N/A N/A DWS Full Width? N/A N/A Landing Curb? (Y/N) N/A N/A DWS Offset (in) N/A N/A N/A Shared Landing? N/A **Gutter Ponding?** N/A N/A Gutter Slope (%) N/A N/A Gutter Lip Ht (in) N/A N/A Gutter X Slope (%) N/A N/A Painted X Walk1? No N/A Painted X Walk2? N/A X Walk 1 Direction To W X Walk 2 Direction N/A N/A N/A X Walk 1 Width (in) X Walk 2 Width (in) N/A X Walk 1 Slope (%) X Walk 2 Slope (%) N/A 4.1 X Walk 1 X Slope (%) 3.7 X Walk 2 X Slope (%) N/A N/A N/A N/A Ramp inside XWalk2? Ramp inside XWalk1? N/A Road Slope (%) N/A N/A Clear Space? N/A N/A Road X Slope (%) N/A Clear Space to XWalk (in) N/A N/A N/A Any Obstructions? N/A Storm Grate/Utility Hazard? N/A **Obstruction Type** Storm Grate/Utility Type N/A N/A Yes Surface Condition? (G/P) Good