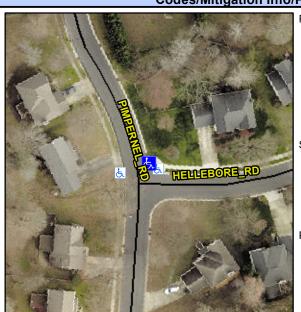

## **Access Compliance Report Public Rights-of-Way** (Curb Ramps)

Data

11.5

2.7

N/A

Intersection ID: 5905 Main Street: HELLEBORE RD Cross Street: PIMPERNEL RD Location: NE **Overall Compliance: No** ADA ID: AC966DC2AF80 Ramp Type: Perp Initial Pass/Fail: Fail Severity Score: 13.75

Data

49.8

52.0

N/A

| Street 1 Name           | PIMPERNEL RD |
|-------------------------|--------------|
| Stop Condition-Street 2 | None         |
| Street 2 Name           | N/A          |
| Stop Condition-Street 1 | N/A          |