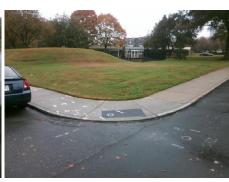

## Field Measurements/Component Compliance

Street 1 Name
Stop Condition-Street 2
Street 2 Name
Stop Condition-Street 1

N SMITH ST StopSign W 9TH ST None Possible Solutions:

Remove & Replace Curb Ramp With Two New Directional Ramps or Equivalent.

Surveyor Notes:

N/A

PROW/ADA:

R304.5.1, R304.5.3

Total Cost: \$ 3200.00

Compliance Description Data Compliance Description Data Yes Ramp Slope (%) N/A Ramp Length (in) 66.0 7.8 No Ramp XSlope (%) No Ramp Width (in) 36.0 4.8 N/A N/A Flare Type LT N/A Flare Type RT N/A N/A N/A N/A Flare Slope RT (%) N/A Flare Slope LT (%) N/A Flare Traversable LT? N/A N/A Flare Traversable RT? N/A N/A N/A N/A DWS Provided? N/A Landing Length (in) N/A Landing Width (in) N/A N/A **DWS Contrast?** N/A N/A N/A N/A Landing Slope (%) DWS Length (in) N/A N/A Landing X Slope (%) N/A N/A DWS Full Width? N/A N/A Landing Curb? (Y/N) N/A N/A DWS Offset (in) N/A N/A N/A Shared Landing? N/A **Gutter Ponding?** N/A N/A Gutter Slope (%) N/A N/A Gutter Lip Ht (in) 2.0 N/A Gutter X Slope (%) N/A N/A Painted X Walk1? No N/A Painted X Walk2? No X Walk 1 Direction To NW X Walk 2 Direction To SW N/A N/A X Walk 1 Width (in) N/A X Walk 2 Width (in) N/A X Walk 1 Slope (%) 3.7 X Walk 2 Slope (%) 6.3 X Walk 1 X Slope (%) 1.7 X Walk 2 X Slope (%) 0.5 N/A N/A N/A Ramp inside XWalk2? N/A Ramp inside XWalk1? Road Slope (%) 3.7 N/A Clear Space? N/A N/A Road X Slope (%) 4.6 Clear Space to XWalk (in) N/A