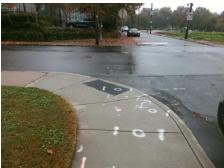

## Field Measurements/Component Compliance

Street 1 Name
Stop Condition-Street 2
Street 2 Name
Stop Condition-Street 1

N SMITH ST StopSign W 9TH ST None Possible Solutions:

Remove & Replace Curb Ramp With Two New Directional Ramps or Equivalent.

Surveyor Notes:

N/A

PROW/ADA:

R304.5.1, R304.5.3

Total Cost: \$ 3200.00

Compliance Description Data Compliance Description Data Yes Ramp Slope (%) N/A Ramp Length (in) 66.0 7.8 No Ramp XSlope (%) No Ramp Width (in) 36.0 4.8 N/A N/A Flare Type LT N/A Flare Type RT N/A N/A N/A N/A Flare Slope RT (%) N/A Flare Slope LT (%) N/A Flare Traversable LT? N/A N/A Flare Traversable RT? N/A N/A N/A N/A DWS Provided? N/A Landing Length (in) N/A Landing Width (in) N/A N/A **DWS Contrast?** N/A N/A N/A N/A Landing Slope (%) DWS Length (in) N/A N/A Landing X Slope (%) N/A N/A DWS Full Width? N/A N/A Landing Curb? (Y/N) N/A N/A DWS Offset (in) N/A N/A N/A Shared Landing? N/A **Gutter Ponding?** N/A N/A Gutter Slope (%) N/A N/A Gutter Lip Ht (in) 2.0 N/A Gutter X Slope (%) N/A N/A Painted X Walk1? No N/A Painted X Walk2? No X Walk 1 Direction To NW X Walk 2 Direction To SW N/A N/A X Walk 1 Width (in) N/A X Walk 2 Width (in) N/A X Walk 1 Slope (%) 3.7 X Walk 2 Slope (%) 6.3 X Walk 1 X Slope (%) 1.7 X Walk 2 X Slope (%) 0.5 N/A N/A N/A Ramp inside XWalk2? N/A Ramp inside XWalk1? Road Slope (%) 3.7 N/A Clear Space? N/A N/A Road X Slope (%) 4.6 Clear Space to XWalk (in) N/A