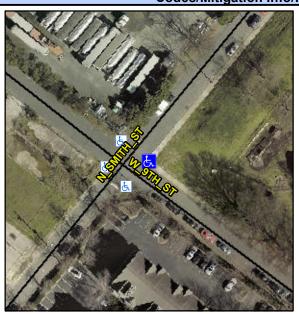

## Access Compliance Report Public Rights-of-Way (Curb Ramps)

Intersection ID: 11306 Main Street: W\_9TH\_ST Cross Street: N\_SMITH\_ST Location: E

ADA ID: AC98197B0751 Ramp Type: PerpDiag Initial Pass/Fail: Fail Overall Compliance: No Severity Score: 10

## Field Measurements/Component Compliance

Street 1 Name
Stop Condition-Street 2
Street 2 Name
Stop Condition-Street 1

N SMITH ST StopSign W 9TH ST None Possible Solutions:

Remove & Replace Curb Ramp With Two New Directional Ramps or Equivalent.