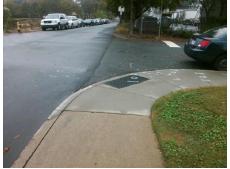

## Field Measurements/Component Compliance

Street 1 Name
Stop Condition-Street 2
Street 2 Name
Stop Condition-Street 1

N SMITH ST StopSign W 9TH ST None Possible Solutions:

Remove & Replace Curb Ramp With Two New Directional Ramps or Equivalent.

Surveyor Notes:

N/A

PROW/ADA:

R304.5.1, R304.5.3

Total Cost: \$ 3200.00

Compliance Description Data Compliance Description Data Yes Ramp Slope (%) N/A Ramp Length (in) 66.0 7.8 No Ramp XSlope (%) No Ramp Width (in) 36.0 4.8 N/A N/A Flare Type LT N/A Flare Type RT N/A N/A N/A N/A Flare Slope RT (%) N/A Flare Slope LT (%) N/A Flare Traversable LT? N/A N/A Flare Traversable RT? N/A N/A N/A N/A DWS Provided? N/A Landing Length (in) N/A Landing Width (in) N/A N/A **DWS Contrast?** N/A N/A N/A N/A Landing Slope (%) DWS Length (in) N/A N/A Landing X Slope (%) N/A N/A DWS Full Width? N/A N/A Landing Curb? (Y/N) N/A N/A DWS Offset (in) N/A N/A N/A Shared Landing? N/A **Gutter Ponding?** N/A N/A Gutter Slope (%) N/A N/A Gutter Lip Ht (in) 2.0 N/A Gutter X Slope (%) N/A N/A Painted X Walk1? No N/A Painted X Walk2? No X Walk 1 Direction To NW X Walk 2 Direction To SW N/A N/A X Walk 1 Width (in) N/A X Walk 2 Width (in) N/A X Walk 1 Slope (%) 3.7 X Walk 2 Slope (%) 6.3 X Walk 1 X Slope (%) 1.7 X Walk 2 X Slope (%) 0.5 N/A N/A N/A Ramp inside XWalk2? N/A Ramp inside XWalk1? Road Slope (%) 3.7 N/A Clear Space? N/A N/A Road X Slope (%) 4.6 Clear Space to XWalk (in) N/A