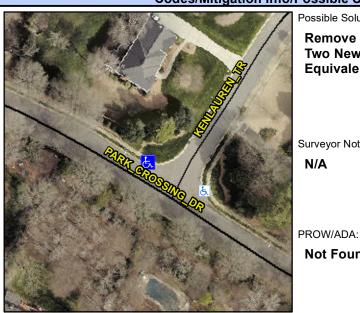

## **Access Compliance Report Public Rights-of-Way** (Curb Ramps)

Intersection ID: 24984 Main Street: KENLAUREN TR Cross Street: PARK\_CROSSING\_DR Location: ADA ID: AC99975175D2 Ramp Type: PerpDiag Initial Pass/Fail: Fail **Overall Compliance: No** Severity Score: 26.25

**Codes/Mitigation Info/Possible Solution** 

Street 1 Name Stop Condition-Street 2 Street 2 Name Stop Condition-Street 1 PARK CROSSING DR None **KENLAUREN TR** 

Possible Solutions: Remove & Replace Curb Ramp With **Two New Directional Ramps or** Equivalent. Surveyor Notes: N/A

Not Found, R304.2.2, R304.5.3

StopSign

Total Cost: 3200.00

| Field Measurements/Component Compliance |                       |       |      |        |                         |       |
|-----------------------------------------|-----------------------|-------|------|--------|-------------------------|-------|
| Compliance Description                  |                       | Data  | Comp | liance | Description             | Data  |
| N/A                                     | Ramp Length (in)      | 40.0  | No   | Ramp   | Slope (%)               | 14.9  |
| Yes                                     | Ramp Width (in)       | 48.0  | No   | Ram    | XSlope (%)              | 2.7   |
| N/A                                     | Flare Type LT         | N/A   | N/A  | Flare  | Type RT                 | N/A   |
| N/A                                     | Flare Slope LT (%)    | N/A   | N/A  | Flare  | Slope RT (%)            | N/A   |
| N/A                                     | Flare Traversable LT? | N/A   | N/A  | Flare  | Traversable RT?         | N/A   |
| N/A                                     | Landing Length (in)   | N/A   | N/A  | DWS    | Provided?               | N/A   |
| N/A                                     | Landing Width (in)    | N/A   | N/A  | DWS    | Contrast?               | N/A   |
| N/A                                     | Landing Slope (%)     | N/A   | N/A  | DWS    | Length (in)             | N/A   |
| N/A                                     | Landing X Slope (%)   | N/A   | N/A  | DWS    | Full Width?             | N/A   |
| N/A                                     | Landing Curb? (Y/N)   | N/A   | N/A  | DWS    | Offset (in)             | N/A   |
| N/A                                     | Shared Landing?       | N/A   |      |        |                         |       |
| N/A                                     | Gutter Ponding?       | N/A   | N/A  | Gutte  | er Slope (%)            | N/A   |
| N/A                                     | Gutter Lip Ht (in)    | N/A   | N/A  | Gutte  | er X Slope (%)          | N/A   |
| N/A                                     | Painted X Walk1?      | No    | N/A  | Paint  | ed X Walk2?             | No    |
|                                         | X Walk 1 Direction    | To SW |      | X Wa   | lk 2 Direction          | To SE |
| N/A                                     | X Walk 1 Width (in)   | N/A   | N/A  | X Wa   | lk 2 Width (in)         | N/A   |
|                                         | X Walk 1 Slope (%)    | 3.5   |      | X Wa   | lk 2 Slope (%)          | 0.2   |
|                                         | X Walk 1 X Slope (%)  | 1.8   |      | X Wa   | lk 2 X Slope (%)        | 3.8   |
| N/A                                     | Ramp inside XWalk1?   | N/A   | N/A  | Ram    | o inside XWalk2?        | N/A   |
|                                         | Road Slope (%)        | 2.0   | N/A  | Clear  | Space?                  | N/A   |
|                                         | Road X Slope (%)      | 2.4   | N/A  | Clear  | Space to XWalk (in)     | N/A   |
| N/A                                     | Any Obstructions?     | N/A   | N/A  | Storn  | n Grate/Utility Hazard? | N/A   |
|                                         | Obstruction Type      |       |      | Storn  | n Grate/Utility Type    |       |
|                                         |                       | N/A   |      |        |                         | N/A   |
|                                         |                       |       | Yes  | Surfa  | ce Condition? (G/P)     | Good  |