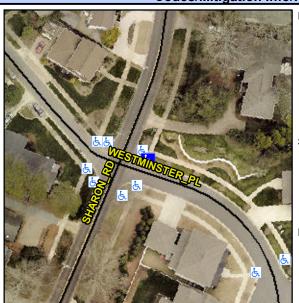

## Access Compliance Report Public Rights-of-Way (Curb Ramps)

Intersection ID: 17285 Main Street: WESTMINSITER\_PL Cross Street: SHARON\_RD Location: E

ADA ID: AC9FA1F32843 Ramp Type: Perp Initial Pass/Fail: Fail Overall Compliance: No Severity Score: 1.25

1850.00

Codes/Mitigation Info/Possible Solution

Total Cost:

Field Measurements/Component Compliance

Street 1 Name
WESTMINSTER PL
Stop Condition-Street 2
StopSign
Street 2 Name
N/A
Stop Condition-Street 1
N/A