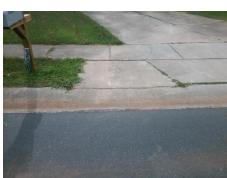

Surface Condition? (G/P)

Curb Slope (%)

Intersection ID: 6716 Main Street: ATLAS\_DR Cross Street: GREENLOCH\_CT Location: N

ADA ID: ACADADA2847D Ramp Type: BlendTrans1 Initial Pass/Fail: Fail Overall Compliance: No Severity Score: 8.75

## Field Measurements/Component Compliance

Street 1 Name ATLAS DR
Stop Condition-Street 1 None
Street 2 Name N/A
Stop Condition-Street 2 N/A

Possible Solutions:

Remove & Replace Curb Ramp With
Two New Directional Ramps or
Equivalent.

Surveyor Notes:

N/A

PROW/ADA:

Not Found, R304.5.1

Total Cost: \$ 3200.00

Compliance Description Data Compliance Description Yes BlendTrans Slope (%) N/A Ramp Length (in) 48.0 Yes No Ramp Width (in) 36.0 BlendTrans XSlope (%) N/A N/A Flare Type LT N/A Flare Type RT N/A Flare Slope LT (%) N/A N/A Flare Slope RT (%) N/A Flare Traversable LT? N/A N/A Flare Traversable RT? N/A Landing Length (in) N/A N/A **DWS Provided?** N/A Landing Width (in) N/A N/A **DWS Contrast?** N/A N/A N/A Landing Slope (%) DWS Length (in) N/A Landing X Slope (%) N/A N/A DWS Full Width? N/A Landing Curb? (Y/N) N/A N/A DWS Offset (in) N/A N/A Shared Landing? N/A **Gutter Ponding?** N/A N/A Gutter Slope (%) N/A Gutter Lip Ht (in) N/A N/A Gutter X Slope (%) N/A Painted X Walk1? No N/A Painted X Walk2? X Walk 1 Direction To S X Walk 2 Direction N/A X Walk 1 Width (in) X Walk 2 Width (in) X Walk 1 Slope (%) 3.0 X Walk 2 Slope (%) X Walk 1 X Slope (%) 1.2 X Walk 2 X Slope (%) N/A N/A Ramp inside XWalk2? N/A Ramp inside XWalk1? Road Slope (%) 1.2 Clear Space? N/A Road X Slope (%) Clear Space to XWalk (in) 3.0 N/A N/A N/A Any Obstructions? Storm Grate/Utility Hazard?