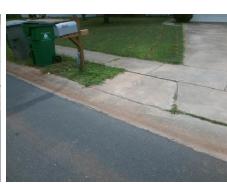

Surface Condition? (G/P)

Curb Slope (%)

Intersection ID: 6716 Main Street: ATLAS\_DR Cross Street: GREENLOCH\_CT Location: N

ADA ID: ACADADA2847D Ramp Type: BlendTrans1 Initial Pass/Fail: Fail Overall Compliance: No Severity Score: 8.75

## Field Measurements/Component Compliance

Street 1 Name ATLAS DR
Stop Condition-Street 1 None
Street 2 Name N/A
Stop Condition-Street 2 N/A

Possible Solutions:

Remove & Replace Curb Ramp With
Two New Directional Ramps or
Equivalent.

Surveyor Notes:

N/A

PROW/ADA:

Not Found, R304.5.1

Total Cost: \$ 3200.00

Compliance Description Data Compliance Description Yes BlendTrans Slope (%) N/A Ramp Length (in) 48.0 Yes No Ramp Width (in) 36.0 BlendTrans XSlope (%) N/A N/A Flare Type LT N/A Flare Type RT N/A Flare Slope LT (%) N/A N/A Flare Slope RT (%) N/A Flare Traversable LT? N/A N/A Flare Traversable RT? N/A Landing Length (in) N/A N/A **DWS Provided?** N/A Landing Width (in) N/A N/A **DWS Contrast?** N/A N/A N/A Landing Slope (%) DWS Length (in) N/A Landing X Slope (%) N/A N/A DWS Full Width? N/A Landing Curb? (Y/N) N/A N/A DWS Offset (in) N/A N/A Shared Landing? N/A **Gutter Ponding?** N/A N/A Gutter Slope (%) N/A Gutter Lip Ht (in) N/A N/A Gutter X Slope (%) N/A Painted X Walk1? No N/A Painted X Walk2? X Walk 1 Direction To S X Walk 2 Direction N/A X Walk 1 Width (in) X Walk 2 Width (in) X Walk 1 Slope (%) 3.0 X Walk 2 Slope (%) X Walk 1 X Slope (%) 1.2 X Walk 2 X Slope (%) N/A N/A Ramp inside XWalk2? N/A Ramp inside XWalk1? Road Slope (%) 1.2 Clear Space? N/A Road X Slope (%) Clear Space to XWalk (in) 3.0 N/A N/A N/A Any Obstructions? Storm Grate/Utility Hazard?