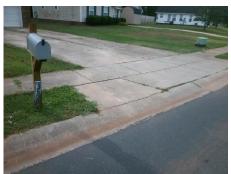

Surface Condition? (G/P)

Curb Slope (%)

Intersection ID: 6716 Main Street: ATLAS\_DR Cross Street: GREENLOCH\_CT Location: N

ADA ID: ACADADA2847D Ramp Type: BlendTrans1 Initial Pass/Fail: Fail Overall Compliance: No Severity Score: 8.75

## Field Measurements/Component Compliance

Street 1 Name ATLAS DR
Stop Condition-Street 1 None
Street 2 Name N/A
Stop Condition-Street 2 N/A

Possible Solutions:

Remove & Replace Curb Ramp With
Two New Directional Ramps or
Equivalent.

Surveyor Notes:

N/A

PROW/ADA:

Not Found, R304.5.1

Total Cost: \$ 3200.00

Compliance Description Data Compliance Description Yes BlendTrans Slope (%) N/A Ramp Length (in) 48.0 Yes No Ramp Width (in) 36.0 BlendTrans XSlope (%) N/A N/A Flare Type LT N/A Flare Type RT N/A Flare Slope LT (%) N/A N/A Flare Slope RT (%) N/A Flare Traversable LT? N/A N/A Flare Traversable RT? N/A Landing Length (in) N/A N/A **DWS Provided?** N/A Landing Width (in) N/A N/A **DWS Contrast?** N/A N/A N/A Landing Slope (%) DWS Length (in) N/A Landing X Slope (%) N/A N/A DWS Full Width? N/A Landing Curb? (Y/N) N/A N/A DWS Offset (in) N/A N/A Shared Landing? N/A **Gutter Ponding?** N/A N/A Gutter Slope (%) N/A Gutter Lip Ht (in) N/A N/A Gutter X Slope (%) N/A Painted X Walk1? No N/A Painted X Walk2? X Walk 1 Direction To S X Walk 2 Direction N/A X Walk 1 Width (in) X Walk 2 Width (in) X Walk 1 Slope (%) 3.0 X Walk 2 Slope (%) X Walk 1 X Slope (%) 1.2 X Walk 2 X Slope (%) N/A N/A Ramp inside XWalk2? N/A Ramp inside XWalk1? Road Slope (%) 1.2 Clear Space? N/A Road X Slope (%) Clear Space to XWalk (in) 3.0 N/A N/A N/A Any Obstructions? Storm Grate/Utility Hazard?