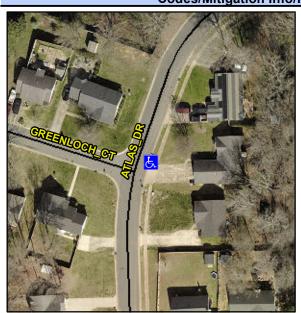

Surface Condition? (G/P)

Curb Slope (%)

Intersection ID: 6716 Main Street: ATLAS\_DR Cross Street: GREENLOCH\_CT Location: N

ADA ID: ACADADA2847D Ramp Type: BlendTrans1 Initial Pass/Fail: Fail Overall Compliance: No Severity Score: 8.75