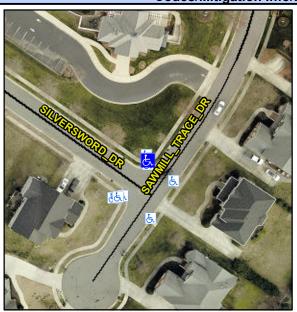

N/A

N/A

Good

20.1

Cross Street: SILVERSWORD DR Intersection ID: N/A Main Street: SAWMILL RACE DR Location: N **Overall Compliance: No** 0 ADA ID: ACAE57992743 Ramp Type: Combination2Diag Initial Pass/Fail: Fail **Severity Score:** 