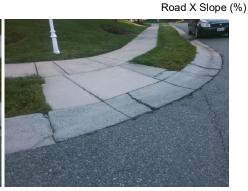

| Gutter Slope (%)      | N/A   |
| N/A                    | Gutter Lip Ht (in)    | N/A   | N/A                    | Gutter X Slope (%)    | N/A   |
| N/A                    | Painted X Walk1?      | No    | N/A                    | Painted X Walk2?      | No    |
|                        | X Walk 1 Direction    | To SW |                        | X Walk 2 Direction    | To SE |
|                        | X Walk 1 Width (in)   | N/A   |                        | X Walk 2 Width (in)   | N/A   |

1.8

2.8

N/A

3.4

1.7 N/A

N/A

N/A

N/A

Yes

X Walk 2 Slope (%)

X Walk 2 X Slope (%)

Ramp inside XWalk2?

Clear Space to XWalk (in)

Storm Grate/Utility Hazard?

Storm Grate/Utility Type

Surface Condition? (G/P)

Clear Space?

Any Obstruction?

**Obstruction Type** 

Curb Slope (%)







N/A

3200.00

X Walk 1 Slope (%)

X Walk 1 X Slope (%)

Ramp inside XWalk1?

Road Slope (%)