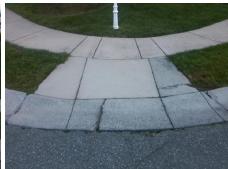

Total Cost:

| Compliance Description |                       | Data  | Compliance Description |                       | Data  |
|------------------------|-----------------------|-------|------------------------|-----------------------|-------|
| N/A                    | Ramp Length LT (in)   | 7.0   | N/A                    | Ramp Length RT (in)   | 7.0   |
| Yes                    | Ramp Width LT (in)    | 48.0  | No                     | Ramp Width RT (in)    | 47.0  |
| Yes                    | Ramp Slope LT (%)     | 7.3   | Yes                    | Ramp Slope RT (%)     | 2.2   |
| Yes                    | Ramp XSlope LT (%)    | 1.5   | Yes                    | Ramp XSlope RT (%)    | 1.3   |
| N/A                    | Ramp Length (in)      | 49.0  | Yes                    | Ramp Slope (%)        | 4.4   |
| Yes                    | Ramp Width (in)       | 48.0  | No                     | Ramp XSlope (%)       | 5.4   |
| N/A                    | Flare Type LT         | N/A   | N/A                    | Flare Type RT         | N/A   |
| N/A                    | Flare Slope LT (%)    | N/A   | N/A                    | Flare Slope RT (%)    | N/A   |
| N/A                    | Flare Traversable LT? | N/A   | N/A                    | Flare Traversable RT? | N/A   |
| N/A                    | Landing Length (in)   | N/A   | N/A                    | DWS Provided?         | N/A   |
| N/A                    | Landing Width (in)    | N/A   | N/A                    | DWS Contrast?         | N/A   |
| N/A                    | Landing Slope (%)     | N/A   | N/A                    | DWS Length (in)       | N/A   |
| N/A                    | Landing X Slope (%)   | N/A   | N/A                    | DWS Full Width?       | N/A   |
| N/A                    | Landing Curb? (Y/N)   | N/A   | N/A                    | DWS Offset (in)       | N/A   |
| N/A                    | Shared Landing?       | N/A   |                        |                       |       |
| N/A                    | Gutter Ponding?       | N/A   | N/A                    | Gutter Slope (%)      | N/A   |
| N/A                    | Gutter Lip Ht (in)    | N/A   | N/A                    | Gutter X Slope (%)    | N/A   |
| N/A                    | Painted X Walk1?      | No    | N/A                    | Painted X Walk2?      | No    |
|                        | X Walk 1 Direction    | To SW |                        | X Walk 2 Direction    | To SE |
|                        | X Walk 1 Width (in)   | N/A   |                        | X Walk 2 Width (in)   | N/A   |