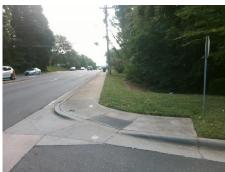

Codes/Mitigation Info/Possible Solution

Field Measurements/Component Compliance

Street 1 Name E WOODLAWN RD
Stop Condition-Street 1 None
Street 2 Name LALEX LN
Stop Condition-Street 2 StopSign

Possible Solutions:

Remove & Replace Curb Ramp With
Two New Directional Ramps or
Equivalent. Remove & Replace
Gutter.

Surveyor Notes:

MEDIAN ACROSS E WOODLAWN RD, RT RP < 5%

PROW/ADA:

Not Found, R304.2.1, R304.5.3

Total Cost: \$ 3950.00