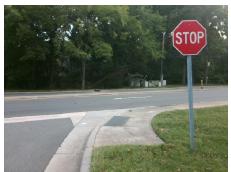

Codes/Mitigation Info/Possible Solution

Field Measurements/Component Compliance

Street 1 Name E WOODLAWN RD
Stop Condition-Street 1 None
Street 2 Name LALEX LN
Stop Condition-Street 2 StopSign

Possible Solutions:

Remove & Replace Curb Ramp With
Two New Directional Ramps or
Equivalent. Remove & Replace
Gutter.

Surveyor Notes:

MEDIAN ACROSS E WOODLAWN RD, RT RP < 5%

PROW/ADA:

Not Found, R304.2.1, R304.5.3

Total Cost: \$ 3950.00