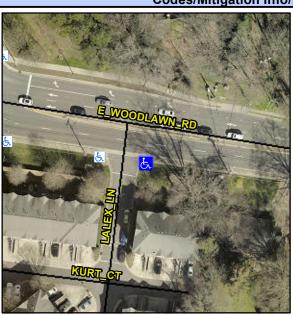

## Access Compliance Report Public Rights-of-Way (Curb Ramps)

Intersection ID: 47432 Main Street: LALEX\_LN Cross Street: E WOODLAWN RD Location: SE

ADA ID: ACAF25529311 Ramp Type: ParaDiag Initial Pass/Fail: Pass Overall Compliance: No Severity Score: 0

Codes/Mitigation Info/Possible Solution

Field Measurements/Component Compliance

Street 1 Name E WOODLAWN RD
Stop Condition-Street 1 None
Street 2 Name LALEX LN
Stop Condition-Street 2 StopSign

Possible Solutions: