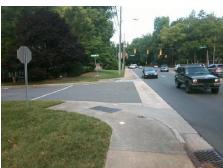

Codes/Mitigation Info/Possible Solution

Field Measurements/Component Compliance

Street 1 Name E WOODLAWN RD
Stop Condition-Street 1 None
Street 2 Name LALEX LN
Stop Condition-Street 2 StopSign

Possible Solutions:

Remove & Replace Curb Ramp With
Two New Directional Ramps or
Equivalent. Remove & Replace
Gutter.

Surveyor Notes:

MEDIAN ACROSS E WOODLAWN RD, RT RP < 5%

PROW/ADA:

Not Found, R304.2.1, R304.5.3

Total Cost: \$ 3950.00