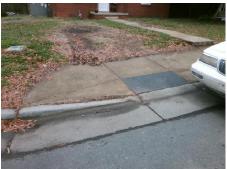

## Access Compliance Report Public Rights-of-Way (Curb Ramps)

Intersection ID: 12356Main Street:BOST\_STCross Street:CRISPIN\_AVLocation:NEADA ID: ACB485644219Ramp Type:PerpInitial Pass/Fail:FailOverall Compliance:NoSeverity Score:8.75

Total Cost:

1850.00

| Field Measurements/Component Compliance |                       |      |      |                             |      |  |
|-----------------------------------------|-----------------------|------|------|-----------------------------|------|--|
| Compl                                   | iance Description     | Data | Comp | liance Description          | Data |  |
| N/A                                     | Ramp Length (in)      | 25.0 | Yes  | Ramp Slope (%)              | 8.1  |  |
| No                                      | Ramp Width (in)       | 47.0 | Yes  | Ramp XSlope (%)             | 1.8  |  |
| N/A                                     | Flare Type LT         | N/A  | N/A  | Flare Type RT               | N/A  |  |
| N/A                                     | Flare Slope LT (%)    | N/A  | N/A  | Flare Slope RT (%)          | N/A  |  |
| N/A                                     | Flare Traversable LT? | N/A  | N/A  | Flare Traversable RT?       | N/A  |  |
| N/A                                     | Landing Length (in)   | N/A  | N/A  | DWS Provided?               | N/A  |  |
| N/A                                     | Landing Width (in)    | N/A  | N/A  | DWS Contrast?               | N/A  |  |
| N/A                                     | Landing Slope (%)     | N/A  | N/A  | DWS Length (in)             | N/A  |  |
| N/A                                     | Landing X Slope (%)   | N/A  | N/A  | DWS Full Width?             | N/A  |  |
| N/A                                     | Landing Curb? (Y/N)   | N/A  | N/A  | DWS Offset (in)             | N/A  |  |
| N/A                                     | Shared Landing?       | N/A  |      |                             |      |  |
| N/A                                     | Gutter Ponding?       | N/A  | N/A  | Gutter Slope (%)            | N/A  |  |
| N/A                                     | Gutter Lip Ht (in)    | N/A  | N/A  | Gutter X Slope (%)          | N/A  |  |
| N/A                                     | Painted X Walk1?      | No   | N/A  | Painted X Walk2?            | N/A  |  |
|                                         | X Walk 1 Direction    | To S |      | X Walk 2 Direction          | N/A  |  |
| N/A                                     | X Walk 1 Width (in)   | N/A  | N/A  | X Walk 2 Width (in)         | N/A  |  |
|                                         | X Walk 1 Slope (%)    | 3.3  |      | X Walk 2 Slope (%)          | N/A  |  |
|                                         | X Walk 1 X Slope (%)  | 1.6  |      | X Walk 2 X Slope (%)        | N/A  |  |
| N/A                                     | Ramp inside XWalk1?   | N/A  | N/A  | Ramp inside XWalk2?         | N/A  |  |
|                                         | Road Slope (%)        | N/A  | N/A  | Clear Space?                | N/A  |  |
|                                         | Road X Slope (%)      | N/A  | N/A  | Clear Space to XWalk (in)   | N/A  |  |
| N/A                                     | Any Obstructions?     | N/A  | N/A  | Storm Grate/Utility Hazard? | N/A  |  |
|                                         | Obstruction Type      |      |      | Storm Grate/Utility Type    |      |  |
|                                         |                       | N/A  |      |                             | N/A  |  |
|                                         |                       |      | Yes  | Surface Condition? (G/P)    | Good |  |