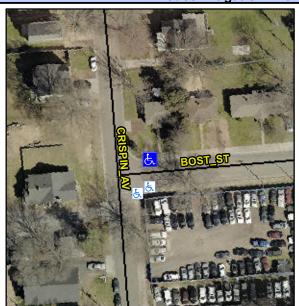

## Access Compliance Report Public Rights-of-Way (Curb Ramps)

Intersection ID: 12356Main Street:BOST\_STCross Street:CRISPIN\_AVLocation:NEADA ID: ACB485644219Ramp Type:PerpInitial Pass/Fail:FailOverall Compliance:NoSeverity Score:8.75