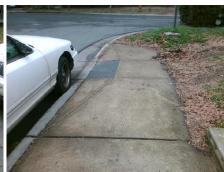

## Access Compliance Report Public Rights-of-Way (Curb Ramps)

Intersection ID: 12356Main Street:BOST\_STCross Street:CRISPIN\_AVLocation:NEADA ID: ACB485644219Ramp Type:PerpInitial Pass/Fail:FailOverall Compliance:NoSeverity Score:8.75

Total Cost:

1850.00

| Field Measurements/Component Compliance |                       |      |      |                             |      |  |
|-----------------------------------------|-----------------------|------|------|-----------------------------|------|--|
| Compl                                   | iance Description     | Data | Comp | liance Description          | Data |  |
| N/A                                     | Ramp Length (in)      | 25.0 | Yes  | Ramp Slope (%)              | 8.1  |  |
| No                                      | Ramp Width (in)       | 47.0 | Yes  | Ramp XSlope (%)             | 1.8  |  |
| N/A                                     | Flare Type LT         | N/A  | N/A  | Flare Type RT               | N/A  |  |
| N/A                                     | Flare Slope LT (%)    | N/A  | N/A  | Flare Slope RT (%)          | N/A  |  |
| N/A                                     | Flare Traversable LT? | N/A  | N/A  | Flare Traversable RT?       | N/A  |  |
| N/A                                     | Landing Length (in)   | N/A  | N/A  | DWS Provided?               | N/A  |  |
| N/A                                     | Landing Width (in)    | N/A  | N/A  | DWS Contrast?               | N/A  |  |
| N/A                                     | Landing Slope (%)     | N/A  | N/A  | DWS Length (in)             | N/A  |  |
| N/A                                     | Landing X Slope (%)   | N/A  | N/A  | DWS Full Width?             | N/A  |  |
| N/A                                     | Landing Curb? (Y/N)   | N/A  | N/A  | DWS Offset (in)             | N/A  |  |
| N/A                                     | Shared Landing?       | N/A  |      |                             |      |  |
| N/A                                     | Gutter Ponding?       | N/A  | N/A  | Gutter Slope (%)            | N/A  |  |
| N/A                                     | Gutter Lip Ht (in)    | N/A  | N/A  | Gutter X Slope (%)          | N/A  |  |
| N/A                                     | Painted X Walk1?      | No   | N/A  | Painted X Walk2?            | N/A  |  |
|                                         | X Walk 1 Direction    | To S |      | X Walk 2 Direction          | N/A  |  |
| N/A                                     | X Walk 1 Width (in)   | N/A  | N/A  | X Walk 2 Width (in)         | N/A  |  |
|                                         | X Walk 1 Slope (%)    | 3.3  |      | X Walk 2 Slope (%)          | N/A  |  |
|                                         | X Walk 1 X Slope (%)  | 1.6  |      | X Walk 2 X Slope (%)        | N/A  |  |
| N/A                                     | Ramp inside XWalk1?   | N/A  | N/A  | Ramp inside XWalk2?         | N/A  |  |
|                                         | Road Slope (%)        | N/A  | N/A  | Clear Space?                | N/A  |  |
|                                         | Road X Slope (%)      | N/A  | N/A  | Clear Space to XWalk (in)   | N/A  |  |
| N/A                                     | Any Obstructions?     | N/A  | N/A  | Storm Grate/Utility Hazard? | N/A  |  |
|                                         | Obstruction Type      |      |      | Storm Grate/Utility Type    |      |  |
|                                         |                       | N/A  |      |                             | N/A  |  |
|                                         |                       |      | Yes  | Surface Condition? (G/P)    | Good |  |