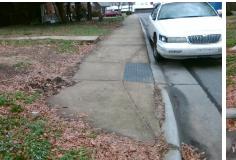

## Access Compliance Report Public Rights-of-Way (Curb Ramps)

Intersection ID: 12356Main Street:BOST\_STCross Street:CRISPIN\_AVLocation:NEADA ID: ACB485644219Ramp Type:PerpInitial Pass/Fail:FailOverall Compliance:NoSeverity Score:8.75

Total Cost:

1850.00

| Field Measurements/Component Compliance |                       |      |      |                             |      |  |
|-----------------------------------------|-----------------------|------|------|-----------------------------|------|--|
| Compl                                   | iance Description     | Data | Comp | liance Description          | Data |  |
| N/A                                     | Ramp Length (in)      | 25.0 | Yes  | Ramp Slope (%)              | 8.1  |  |
| No                                      | Ramp Width (in)       | 47.0 | Yes  | Ramp XSlope (%)             | 1.8  |  |
| N/A                                     | Flare Type LT         | N/A  | N/A  | Flare Type RT               | N/A  |  |
| N/A                                     | Flare Slope LT (%)    | N/A  | N/A  | Flare Slope RT (%)          | N/A  |  |
| N/A                                     | Flare Traversable LT? | N/A  | N/A  | Flare Traversable RT?       | N/A  |  |
| N/A                                     | Landing Length (in)   | N/A  | N/A  | DWS Provided?               | N/A  |  |
| N/A                                     | Landing Width (in)    | N/A  | N/A  | DWS Contrast?               | N/A  |  |
| N/A                                     | Landing Slope (%)     | N/A  | N/A  | DWS Length (in)             | N/A  |  |
| N/A                                     | Landing X Slope (%)   | N/A  | N/A  | DWS Full Width?             | N/A  |  |
| N/A                                     | Landing Curb? (Y/N)   | N/A  | N/A  | DWS Offset (in)             | N/A  |  |
| N/A                                     | Shared Landing?       | N/A  |      |                             |      |  |
| N/A                                     | Gutter Ponding?       | N/A  | N/A  | Gutter Slope (%)            | N/A  |  |
| N/A                                     | Gutter Lip Ht (in)    | N/A  | N/A  | Gutter X Slope (%)          | N/A  |  |
| N/A                                     | Painted X Walk1?      | No   | N/A  | Painted X Walk2?            | N/A  |  |
|                                         | X Walk 1 Direction    | To S |      | X Walk 2 Direction          | N/A  |  |
| N/A                                     | X Walk 1 Width (in)   | N/A  | N/A  | X Walk 2 Width (in)         | N/A  |  |
|                                         | X Walk 1 Slope (%)    | 3.3  |      | X Walk 2 Slope (%)          | N/A  |  |
|                                         | X Walk 1 X Slope (%)  | 1.6  |      | X Walk 2 X Slope (%)        | N/A  |  |
| N/A                                     | Ramp inside XWalk1?   | N/A  | N/A  | Ramp inside XWalk2?         | N/A  |  |
|                                         | Road Slope (%)        | N/A  | N/A  | Clear Space?                | N/A  |  |
|                                         | Road X Slope (%)      | N/A  | N/A  | Clear Space to XWalk (in)   | N/A  |  |
| N/A                                     | Any Obstructions?     | N/A  | N/A  | Storm Grate/Utility Hazard? | N/A  |  |
|                                         | Obstruction Type      |      |      | Storm Grate/Utility Type    |      |  |
|                                         |                       | N/A  |      |                             | N/A  |  |
|                                         |                       |      | Yes  | Surface Condition? (G/P)    | Good |  |