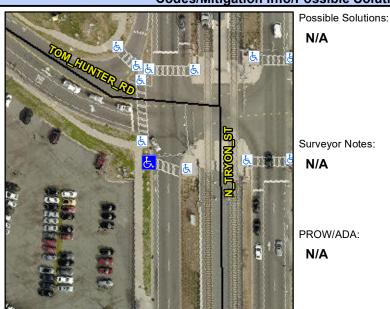

N/A

N/A

N/A

Yes N/A No

N/A

Good

Intersection ID: 7375 Main Street: N\_TRYON\_ST **Cross Street: TOM HUNTER RD** Location: SW ADA ID: ACB583C1A25E Ramp Type: Perp Initial Pass/Fail: Pass **Overall Compliance: Yes Severity Score:** 0

## Field Measurements/Component Compliance

Data Compliance Description

N TRYON ST Street 1 Name Stop Condition-Street 2 Signal

Street 2 Name

Stop Condition-Street 1

N/A Surveyor Notes: N/A PROW/ADA: N/A

Total Cost: