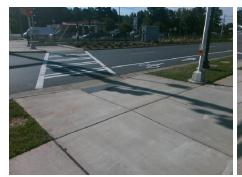

N/A

N/A

N/A

Yes N/A No

N/A

Good

Intersection ID: 7375 Main Street: N\_TRYON\_ST **Cross Street: TOM HUNTER RD** Location: SW ADA ID: ACB583C1A25E Ramp Type: Perp Initial Pass/Fail: Pass **Overall Compliance: Yes Severity Score:** 0

## Field Measurements/Component Compliance

Data Compliance Description

N TRYON ST Street 1 Name Stop Condition-Street 2 Signal

Street 2 Name

Stop Condition-Street 1

N/A Surveyor Notes: N/A PROW/ADA: N/A

Total Cost: