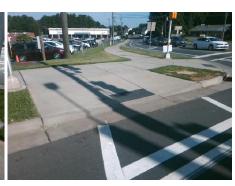

N/A

N/A

N/A

Yes N/A No

N/A

Good

Intersection ID: 7375 Main Street: N\_TRYON\_ST **Cross Street: TOM HUNTER RD** Location: SW ADA ID: ACB583C1A25E Ramp Type: Perp Initial Pass/Fail: Pass **Overall Compliance: Yes Severity Score:** 0

## Field Measurements/Component Compliance

Data Compliance Description

N TRYON ST Street 1 Name Stop Condition-Street 2 Signal

Street 2 Name

Stop Condition-Street 1

N/A Surveyor Notes: N/A PROW/ADA: N/A

Total Cost: