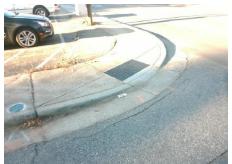

Not Found, R304.5.1, R304.5.3

Total Cost: \$ 1850.00

| Co  | mpliance Description  | oliance Description | Data |                             |      |
|-----|-----------------------|---------------------|------|-----------------------------|------|
| N/A | Ramp Length (in)      | 61.0                | Yes  | Ramp Slope (%)              | 7.9  |
| No  | Ramp Width (in)       | 36.0                | No   | Ramp XSlope (%)             | 5.2  |
| N/A | Flare Type LT         | N/A                 | N/A  | Flare Type RT               | N/A  |
| N/A | Flare Slope LT (%)    | N/A                 | N/A  | Flare Slope RT (%)          | N/A  |
| N/A | Flare Traversable LT? | N/A                 | N/A  | Flare Traversable RT?       | N/A  |
| N/A | Landing Length (in)   | N/A                 | N/A  | DWS Provided?               | N/A  |
| N/A | Landing Width (in)    | N/A                 | N/A  | DWS Contrast?               | N/A  |
| N/A | Landing Slope (%)     | N/A                 | N/A  | DWS Length (in)             | N/A  |
| N/A | Landing X Slope (%)   | N/A                 | N/A  | DWS Full Width?             | N/A  |
| N/A | Landing Curb? (Y/N)   | N/A                 | N/A  | DWS Offset (in)             | N/A  |
| N/A | Shared Landing?       | N/A                 |      |                             |      |
| N/A | Gutter Ponding?       | N/A                 | N/A  | Gutter Slope (%)            | N/A  |
| N/A | Gutter Lip Ht (in)    | 1.0                 | N/A  | Gutter X Slope (%)          | N/A  |
| N/A | Painted X Walk1?      | No                  | N/A  | Painted X Walk2?            | N/A  |
|     | X Walk 1 Direction    | To NE               |      | X Walk 2 Direction          | N/A  |
| N/A | X Walk 1 Width (in)   | N/A                 | N/A  | X Walk 2 Width (in)         | N/A  |
|     | X Walk 1 Slope (%)    | 2.2                 |      | X Walk 2 Slope (%)          | N/A  |
|     | X Walk 1 X Slope (%)  | 2.3                 |      | X Walk 2 X Slope (%)        | N/A  |
| N/A | Ramp inside XWalk1?   | N/A                 | N/A  | Ramp inside XWalk2?         | N/A  |
|     | Road Slope (%)        | N/A                 | N/A  | Clear Space?                | N/A  |
|     | Road X Slope (%)      | N/A                 | N/A  | Clear Space to XWalk (in)   | N/A  |
| N/A | Any Obstructions?     | N/A                 | N/A  | Storm Grate/Utility Hazard? | N/A  |
|     | Obstruction Type      |                     |      | Storm Grate/Utility Type    |      |
|     |                       | N/A                 |      |                             | N/A  |
|     |                       |                     | Yes  | Surface Condition? (G/P)    | Good |