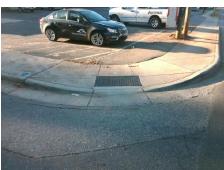

Not Found, R304.5.1, R304.5.3

Total Cost: \$ 1850.00

| Co  | mpliance Description  | oliance Description | Data |                             |      |
|-----|-----------------------|---------------------|------|-----------------------------|------|
| N/A | Ramp Length (in)      | 61.0                | Yes  | Ramp Slope (%)              | 7.9  |
| No  | Ramp Width (in)       | 36.0                | No   | Ramp XSlope (%)             | 5.2  |
| N/A | Flare Type LT         | N/A                 | N/A  | Flare Type RT               | N/A  |
| N/A | Flare Slope LT (%)    | N/A                 | N/A  | Flare Slope RT (%)          | N/A  |
| N/A | Flare Traversable LT? | N/A                 | N/A  | Flare Traversable RT?       | N/A  |
| N/A | Landing Length (in)   | N/A                 | N/A  | DWS Provided?               | N/A  |
| N/A | Landing Width (in)    | N/A                 | N/A  | DWS Contrast?               | N/A  |
| N/A | Landing Slope (%)     | N/A                 | N/A  | DWS Length (in)             | N/A  |
| N/A | Landing X Slope (%)   | N/A                 | N/A  | DWS Full Width?             | N/A  |
| N/A | Landing Curb? (Y/N)   | N/A                 | N/A  | DWS Offset (in)             | N/A  |
| N/A | Shared Landing?       | N/A                 |      |                             |      |
| N/A | Gutter Ponding?       | N/A                 | N/A  | Gutter Slope (%)            | N/A  |
| N/A | Gutter Lip Ht (in)    | 1.0                 | N/A  | Gutter X Slope (%)          | N/A  |
| N/A | Painted X Walk1?      | No                  | N/A  | Painted X Walk2?            | N/A  |
|     | X Walk 1 Direction    | To NE               |      | X Walk 2 Direction          | N/A  |
| N/A | X Walk 1 Width (in)   | N/A                 | N/A  | X Walk 2 Width (in)         | N/A  |
|     | X Walk 1 Slope (%)    | 2.2                 |      | X Walk 2 Slope (%)          | N/A  |
|     | X Walk 1 X Slope (%)  | 2.3                 |      | X Walk 2 X Slope (%)        | N/A  |
| N/A | Ramp inside XWalk1?   | N/A                 | N/A  | Ramp inside XWalk2?         | N/A  |
|     | Road Slope (%)        | N/A                 | N/A  | Clear Space?                | N/A  |
|     | Road X Slope (%)      | N/A                 | N/A  | Clear Space to XWalk (in)   | N/A  |
| N/A | Any Obstructions?     | N/A                 | N/A  | Storm Grate/Utility Hazard? | N/A  |
|     | Obstruction Type      |                     |      | Storm Grate/Utility Type    |      |
|     |                       | N/A                 |      |                             | N/A  |
|     |                       |                     | Yes  | Surface Condition? (G/P)    | Good |