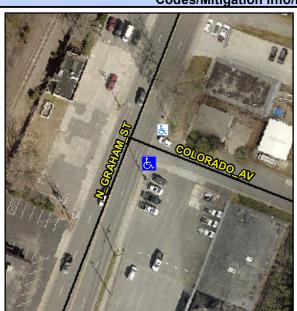

## Access Compliance Report Public Rights-of-Way (Curb Ramps)

Intersection ID: 8994 Main Street: COLORADO\_AV Cross Street: N\_GRAHAM\_ST Location: SE

ADA ID: ACBBA51377CF Ramp Type: Perp Initial Pass/Fail: Fail Overall Compliance: No Severity Score: 21.25

**Codes/Mitigation Info/Possible Solution** 

Street 1 Name

COLORADO AV

Stop Condition-Street 2

StopSign

Street 2 Name

N/A

Stop Condition-Street 1