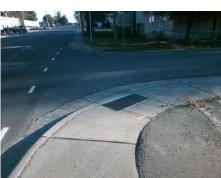

Not Found, R304.5.1, R304.5.3

Total Cost: \$ 1850.00

| Co  | mpliance Description  | oliance Description | Data |                             |      |
|-----|-----------------------|---------------------|------|-----------------------------|------|
| N/A | Ramp Length (in)      | 61.0                | Yes  | Ramp Slope (%)              | 7.9  |
| No  | Ramp Width (in)       | 36.0                | No   | Ramp XSlope (%)             | 5.2  |
| N/A | Flare Type LT         | N/A                 | N/A  | Flare Type RT               | N/A  |
| N/A | Flare Slope LT (%)    | N/A                 | N/A  | Flare Slope RT (%)          | N/A  |
| N/A | Flare Traversable LT? | N/A                 | N/A  | Flare Traversable RT?       | N/A  |
| N/A | Landing Length (in)   | N/A                 | N/A  | DWS Provided?               | N/A  |
| N/A | Landing Width (in)    | N/A                 | N/A  | DWS Contrast?               | N/A  |
| N/A | Landing Slope (%)     | N/A                 | N/A  | DWS Length (in)             | N/A  |
| N/A | Landing X Slope (%)   | N/A                 | N/A  | DWS Full Width?             | N/A  |
| N/A | Landing Curb? (Y/N)   | N/A                 | N/A  | DWS Offset (in)             | N/A  |
| N/A | Shared Landing?       | N/A                 |      |                             |      |
| N/A | Gutter Ponding?       | N/A                 | N/A  | Gutter Slope (%)            | N/A  |
| N/A | Gutter Lip Ht (in)    | 1.0                 | N/A  | Gutter X Slope (%)          | N/A  |
| N/A | Painted X Walk1?      | No                  | N/A  | Painted X Walk2?            | N/A  |
|     | X Walk 1 Direction    | To NE               |      | X Walk 2 Direction          | N/A  |
| N/A | X Walk 1 Width (in)   | N/A                 | N/A  | X Walk 2 Width (in)         | N/A  |
|     | X Walk 1 Slope (%)    | 2.2                 |      | X Walk 2 Slope (%)          | N/A  |
|     | X Walk 1 X Slope (%)  | 2.3                 |      | X Walk 2 X Slope (%)        | N/A  |
| N/A | Ramp inside XWalk1?   | N/A                 | N/A  | Ramp inside XWalk2?         | N/A  |
|     | Road Slope (%)        | N/A                 | N/A  | Clear Space?                | N/A  |
|     | Road X Slope (%)      | N/A                 | N/A  | Clear Space to XWalk (in)   | N/A  |
| N/A | Any Obstructions?     | N/A                 | N/A  | Storm Grate/Utility Hazard? | N/A  |
|     | Obstruction Type      |                     |      | Storm Grate/Utility Type    |      |
|     |                       | N/A                 |      |                             | N/A  |
|     |                       |                     | Yes  | Surface Condition? (G/P)    | Good |