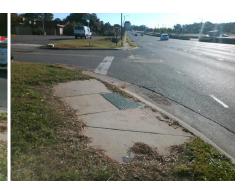

## Field Measurements/Component Compliance

Yes

Surface Condition? (G/P)

Good

Street 1 Name
WESTCHESTER BV
Stop Condition-Street 2
StopSign
Street 2 Name
N/A
Stop Condition-Street 1
N/A

| orrossible solution         |         | r leid Measurements/Component Compnance |                       |      |                             |                             |     |
|-----------------------------|---------|-----------------------------------------|-----------------------|------|-----------------------------|-----------------------------|-----|
| Possible Solutions:         |         | Compliance Description                  |                       | Data | Data Compliance Description |                             |     |
| Remove & Replace Entire Ra  | ımp.    | N/A                                     | Ramp Length (in)      | 74.5 | Yes                         | Ramp Slope (%)              | 6.1 |
|                             | •       | No                                      | Ramp Width (in)       | 43.0 | No                          | Ramp XSlope (%)             | 2.3 |
|                             |         | N/A                                     | Flare Type LT         | N/A  | N/A                         | Flare Type RT               | N/A |
|                             |         | N/A                                     | Flare Slope LT (%)    | N/A  | N/A                         | Flare Slope RT (%)          | N/A |
|                             |         | N/A                                     | Flare Traversable LT? | N/A  | N/A                         | Flare Traversable RT?       | N/A |
|                             |         | N/A                                     | Landing Length (in)   | N/A  | N/A                         | DWS Provided?               | N/A |
| Surveyor Notes:             |         | N/A                                     | Landing Width (in)    | N/A  | N/A                         | DWS Contrast?               | N/A |
| N/A                         |         | N/A                                     | Landing Slope (%)     | N/A  | N/A                         | DWS Length (in)             | N/A |
| t to the second             |         | N/A                                     | Landing X Slope (%)   | N/A  | N/A                         | DWS Full Width?             | N/A |
|                             |         | N/A                                     | Landing Curb? (Y/N)   | N/A  | N/A                         | DWS Offset (in)             | N/A |
| 9                           |         | N/A                                     | Shared Landing?       | N/A  |                             |                             |     |
| PROW/ADA:                   |         | N/A                                     | Gutter Ponding?       | N/A  | N/A                         | Gutter Slope (%)            | N/A |
| Not Found, R304.5.1, R304.5 | 5.3     | N/A                                     | Gutter Lip Ht (in)    | N/A  | N/A                         | Gutter X Slope (%)          | N/A |
| <u></u>                     |         | N/A                                     | Painted X Walk1?      | No   | N/A                         | Painted X Walk2?            | N/A |
|                             |         |                                         | X Walk 1 Direction    | To E |                             | X Walk 2 Direction          | N/A |
|                             |         | N/A                                     | X Walk 1 Width (in)   | N/A  | N/A                         | X Walk 2 Width (in)         | N/A |
|                             |         |                                         | X Walk 1 Slope (%)    | 2.2  |                             | X Walk 2 Slope (%)          | N/A |
|                             |         |                                         | X Walk 1 X Slope (%)  | 1.0  |                             | X Walk 2 X Slope (%)        | N/A |
|                             |         | N/A                                     | Ramp inside XWalk1?   | N/A  | N/A                         | Ramp inside XWalk2?         | N/A |
|                             |         |                                         | Road Slope (%)        | N/A  | N/A                         | Clear Space?                | N/A |
|                             |         |                                         | Road X Slope (%)      | N/A  | N/A                         | Clear Space to XWalk (in)   | N/A |
|                             |         | N/A                                     | Any Obstructions?     | N/A  | N/A                         | Storm Grate/Utility Hazard? | N/A |
| Total Cost: \$              | 1850.00 |                                         | Obstruction Type      |      |                             | Storm Grate/Utility Type    |     |
|                             |         |                                         |                       | N/A  |                             |                             | N/A |
|                             |         |                                         |                       |      |                             |                             |     |