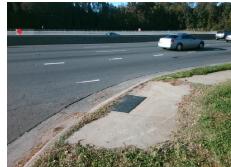

## Field Measurements/Component Compliance

Yes

Surface Condition? (G/P)

Good

Street 1 Name
WESTCHESTER BV
Stop Condition-Street 2
StopSign
Street 2 Name
N/A
Stop Condition-Street 1
N/A

| orrossible solution         |         | r leid Measurements/Component Compnance |                       |      |                             |                             |     |
|-----------------------------|---------|-----------------------------------------|-----------------------|------|-----------------------------|-----------------------------|-----|
| Possible Solutions:         |         | Compliance Description                  |                       | Data | Data Compliance Description |                             |     |
| Remove & Replace Entire Ra  | ımp.    | N/A                                     | Ramp Length (in)      | 74.5 | Yes                         | Ramp Slope (%)              | 6.1 |
|                             | •       | No                                      | Ramp Width (in)       | 43.0 | No                          | Ramp XSlope (%)             | 2.3 |
|                             |         | N/A                                     | Flare Type LT         | N/A  | N/A                         | Flare Type RT               | N/A |
|                             |         | N/A                                     | Flare Slope LT (%)    | N/A  | N/A                         | Flare Slope RT (%)          | N/A |
|                             |         | N/A                                     | Flare Traversable LT? | N/A  | N/A                         | Flare Traversable RT?       | N/A |
|                             |         | N/A                                     | Landing Length (in)   | N/A  | N/A                         | DWS Provided?               | N/A |
| Surveyor Notes:             |         | N/A                                     | Landing Width (in)    | N/A  | N/A                         | DWS Contrast?               | N/A |
| N/A                         |         | N/A                                     | Landing Slope (%)     | N/A  | N/A                         | DWS Length (in)             | N/A |
| t to the second             |         | N/A                                     | Landing X Slope (%)   | N/A  | N/A                         | DWS Full Width?             | N/A |
|                             |         | N/A                                     | Landing Curb? (Y/N)   | N/A  | N/A                         | DWS Offset (in)             | N/A |
| 9                           |         | N/A                                     | Shared Landing?       | N/A  |                             |                             |     |
| PROW/ADA:                   |         | N/A                                     | Gutter Ponding?       | N/A  | N/A                         | Gutter Slope (%)            | N/A |
| Not Found, R304.5.1, R304.5 | 5.3     | N/A                                     | Gutter Lip Ht (in)    | N/A  | N/A                         | Gutter X Slope (%)          | N/A |
| <u></u>                     |         | N/A                                     | Painted X Walk1?      | No   | N/A                         | Painted X Walk2?            | N/A |
|                             |         |                                         | X Walk 1 Direction    | To E |                             | X Walk 2 Direction          | N/A |
|                             |         | N/A                                     | X Walk 1 Width (in)   | N/A  | N/A                         | X Walk 2 Width (in)         | N/A |
|                             |         |                                         | X Walk 1 Slope (%)    | 2.2  |                             | X Walk 2 Slope (%)          | N/A |
|                             |         |                                         | X Walk 1 X Slope (%)  | 1.0  |                             | X Walk 2 X Slope (%)        | N/A |
|                             |         | N/A                                     | Ramp inside XWalk1?   | N/A  | N/A                         | Ramp inside XWalk2?         | N/A |
|                             |         |                                         | Road Slope (%)        | N/A  | N/A                         | Clear Space?                | N/A |
|                             |         |                                         | Road X Slope (%)      | N/A  | N/A                         | Clear Space to XWalk (in)   | N/A |
|                             |         | N/A                                     | Any Obstructions?     | N/A  | N/A                         | Storm Grate/Utility Hazard? | N/A |
| Total Cost: \$              | 1850.00 |                                         | Obstruction Type      |      |                             | Storm Grate/Utility Type    |     |
|                             |         |                                         |                       | N/A  |                             |                             | N/A |
|                             |         |                                         |                       |      |                             |                             |     |