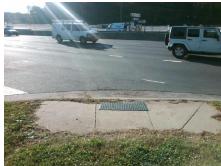

## Field Measurements/Component Compliance

Yes

Surface Condition? (G/P)

Good

Street 1 Name
WESTCHESTER BV
Stop Condition-Street 2
StopSign
Street 2 Name
N/A
Stop Condition-Street 1
N/A

| orrossible solution         |         | r leid Measurements/Component Compnance |                       |      |                             |                             |     |
|-----------------------------|---------|-----------------------------------------|-----------------------|------|-----------------------------|-----------------------------|-----|
| Possible Solutions:         |         | Compliance Description                  |                       | Data | Data Compliance Description |                             |     |
| Remove & Replace Entire Ra  | ımp.    | N/A                                     | Ramp Length (in)      | 74.5 | Yes                         | Ramp Slope (%)              | 6.1 |
|                             | •       | No                                      | Ramp Width (in)       | 43.0 | No                          | Ramp XSlope (%)             | 2.3 |
|                             |         | N/A                                     | Flare Type LT         | N/A  | N/A                         | Flare Type RT               | N/A |
|                             |         | N/A                                     | Flare Slope LT (%)    | N/A  | N/A                         | Flare Slope RT (%)          | N/A |
|                             |         | N/A                                     | Flare Traversable LT? | N/A  | N/A                         | Flare Traversable RT?       | N/A |
|                             |         | N/A                                     | Landing Length (in)   | N/A  | N/A                         | DWS Provided?               | N/A |
| Surveyor Notes:             |         | N/A                                     | Landing Width (in)    | N/A  | N/A                         | DWS Contrast?               | N/A |
| N/A                         |         | N/A                                     | Landing Slope (%)     | N/A  | N/A                         | DWS Length (in)             | N/A |
| t to the second             |         | N/A                                     | Landing X Slope (%)   | N/A  | N/A                         | DWS Full Width?             | N/A |
|                             |         | N/A                                     | Landing Curb? (Y/N)   | N/A  | N/A                         | DWS Offset (in)             | N/A |
| 9                           |         | N/A                                     | Shared Landing?       | N/A  |                             |                             |     |
| PROW/ADA:                   |         | N/A                                     | Gutter Ponding?       | N/A  | N/A                         | Gutter Slope (%)            | N/A |
| Not Found, R304.5.1, R304.5 | 5.3     | N/A                                     | Gutter Lip Ht (in)    | N/A  | N/A                         | Gutter X Slope (%)          | N/A |
| <u></u>                     |         | N/A                                     | Painted X Walk1?      | No   | N/A                         | Painted X Walk2?            | N/A |
|                             |         |                                         | X Walk 1 Direction    | To E |                             | X Walk 2 Direction          | N/A |
|                             |         | N/A                                     | X Walk 1 Width (in)   | N/A  | N/A                         | X Walk 2 Width (in)         | N/A |
|                             |         |                                         | X Walk 1 Slope (%)    | 2.2  |                             | X Walk 2 Slope (%)          | N/A |
|                             |         |                                         | X Walk 1 X Slope (%)  | 1.0  |                             | X Walk 2 X Slope (%)        | N/A |
|                             |         | N/A                                     | Ramp inside XWalk1?   | N/A  | N/A                         | Ramp inside XWalk2?         | N/A |
|                             |         |                                         | Road Slope (%)        | N/A  | N/A                         | Clear Space?                | N/A |
|                             |         |                                         | Road X Slope (%)      | N/A  | N/A                         | Clear Space to XWalk (in)   | N/A |
|                             |         | N/A                                     | Any Obstructions?     | N/A  | N/A                         | Storm Grate/Utility Hazard? | N/A |
| Total Cost: \$              | 1850.00 |                                         | Obstruction Type      |      |                             | Storm Grate/Utility Type    |     |
|                             |         |                                         |                       | N/A  |                             |                             | N/A |
|                             |         |                                         |                       |      |                             |                             |     |