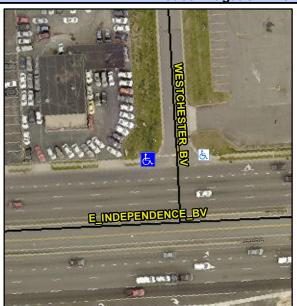

## Access Compliance Report Public Rights-of-Way (Curb Ramps)

Intersection ID: 15301Main Street:E\_INDEPENDENCE\_BVCross Street:WESTCHESTER\_BVLocation:NWADA ID: ACCD026B9A85Ramp Type:PerpInitial Pass/Fail:FailOverall Compliance:NoSeverity Score:10