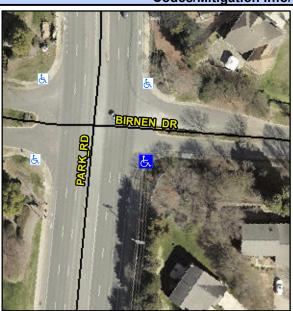

## Access Compliance Report Public Rights-of-Way (Curb Ramps)

Intersection ID: 25066Main Street: BIRNEN\_DRCross Street: PARK\_RDLocation:SEADA ID: ACE30AE91729Ramp Type: PerpDiagInitial Pass/Fail: FailOverall Compliance: NoSeverity Score: 13.75

**Codes/Mitigation Info/Possible Solution** 

Field Measurements/Component Compliance

Street 1 Name
Stop Condition-Street 2
Street 2 Name
Stop Condition-Street 1

BIRNEN DR StopSign PARK RD None Possible Solutions: