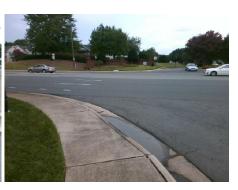

Remove & Replace Curb Ramp With Two New Directional Ramps or Equivalent.

Surveyor Notes:

N/A

PROW/ADA:

Not Found, R304.2.2, R304.5.3

Total Cost: \$ 3200.00

| Compl | liance Description    | Data  | Comp | liance Description          | Data  |
|-------|-----------------------|-------|------|-----------------------------|-------|
| N/A   | Ramp Length (in)      | 60.0  | No   | Ramp Slope (%)              | 10.8  |
| Yes   | Ramp Width (in)       | 48.0  | No   | Ramp XSlope (%)             | 2.1   |
| N/A   | Flare Type LT         | N/A   | N/A  | Flare Type RT               | N/A   |
| N/A   | Flare Slope LT (%)    | N/A   | N/A  | Flare Slope RT (%)          | N/A   |
| N/A   | Flare Traversable LT? | N/A   | N/A  | Flare Traversable RT?       | N/A   |
| N/A   | Landing Length (in)   | N/A   | N/A  | DWS Provided?               | N/A   |
| N/A   | Landing Width (in)    | N/A   | N/A  | DWS Contrast?               | N/A   |
| N/A   | Landing Slope (%)     | N/A   | N/A  | DWS Length (in)             | N/A   |
| N/A   | Landing X Slope (%)   | N/A   | N/A  | DWS Full Width?             | N/A   |
| N/A   | Landing Curb? (Y/N)   | N/A   | N/A  | DWS Offset (in)             | N/A   |
| N/A   | Shared Landing?       | N/A   |      |                             |       |
| N/A   | Gutter Ponding?       | Yes   | N/A  | Gutter Slope (%)            | N/A   |
| N/A   | Gutter Lip Ht (in)    | N/A   | N/A  | Gutter X Slope (%)          | N/A   |
| N/A   | Painted X Walk1?      | No    | N/A  | Painted X Walk2?            | No    |
|       | X Walk 1 Direction    | To NE |      | X Walk 2 Direction          | To NW |
| N/A   | X Walk 1 Width (in)   | N/A   | N/A  | X Walk 2 Width (in)         | N/A   |
|       | X Walk 1 Slope (%)    | 3.2   |      | X Walk 2 Slope (%)          | 0.9   |
|       | X Walk 1 X Slope (%)  | 0.6   |      | X Walk 2 X Slope (%)        | 1.3   |
| N/A   | Ramp inside XWalk1?   | N/A   | N/A  | Ramp inside XWalk2?         | N/A   |
|       | Road Slope (%)        | 2.5   | N/A  | Clear Space?                | N/A   |
|       | Road X Slope (%)      | 5.3   | N/A  | Clear Space to XWalk (in)   | N/A   |
| N/A   | Any Obstructions?     | N/A   | N/A  | Storm Grate/Utility Hazard? | N/A   |
|       | Obstruction Type      |       |      | Storm Grate/Utility Type    |       |
|       |                       | N/A   |      |                             | N/A   |