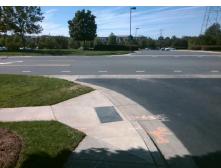

## Field Measurements/Component Compliance

**ENTRANCE** Street 1 Name Stop Condition-Street 2 StopSign Street 2 Name N/A Stop Condition-Street 1 N/A Possible Solutions: Remove & Replace Entire Ramp. Surveyor Notes: N/A PROW/ADA: R304.5.3

Total Cost: 1850.00

| Compliance Description |                       | Data | Comp | liance Description          | Data |
|------------------------|-----------------------|------|------|-----------------------------|------|
| N/A                    | Ramp Length (in)      | 72.0 | Yes  | Ramp Slope (%)              | 7.0  |
| Yes                    | Ramp Width (in)       | 48.0 | No   | Ramp XSlope (%)             | 7.3  |
| N/A                    | Flare Type LT         | N/A  | N/A  | Flare Type RT               | N/A  |
| N/A                    | Flare Slope LT (%)    | N/A  | N/A  | Flare Slope RT (%)          | N/A  |
| N/A                    | Flare Traversable LT? | N/A  | N/A  | Flare Traversable RT?       | N/A  |
| N/A                    | Landing Length (in)   | N/A  | N/A  | DWS Provided?               | N/A  |
| N/A                    | Landing Width (in)    | N/A  | N/A  | DWS Contrast?               | N/A  |
| N/A                    | Landing Slope (%)     | N/A  | N/A  | DWS Length (in)             | N/A  |
| N/A                    | Landing X Slope (%)   | N/A  | N/A  | DWS Full Width?             | N/A  |
| N/A                    | Landing Curb? (Y/N)   | N/A  | N/A  | DWS Offset (in)             | N/A  |
| N/A                    | Shared Landing?       | N/A  |      |                             |      |
| N/A                    | Gutter Ponding?       | N/A  | N/A  | Gutter Slope (%)            | N/A  |
| N/A                    | Gutter Lip Ht (in)    | N/A  | N/A  | Gutter X Slope (%)          | N/A  |
| N/A                    | Painted X Walk1?      | No   | N/A  | Painted X Walk2?            | N/A  |
|                        | X Walk 1 Direction    | To N |      | X Walk 2 Direction          | N/A  |
| N/A                    | X Walk 1 Width (in)   | N/A  | N/A  | X Walk 2 Width (in)         | N/A  |
|                        | X Walk 1 Slope (%)    | 2.6  |      | X Walk 2 Slope (%)          | N/A  |
|                        | X Walk 1 X Slope (%)  | 2.7  |      | X Walk 2 X Slope (%)        | N/A  |
| N/A                    | Ramp inside XWalk1?   | N/A  | N/A  | Ramp inside XWalk2?         | N/A  |
|                        | Road Slope (%)        | N/A  | N/A  | Clear Space?                | N/A  |
|                        | Road X Slope (%)      | N/A  | N/A  | Clear Space to XWalk (in)   | N/A  |
| N/A                    | Any Obstructions?     | N/A  | N/A  | Storm Grate/Utility Hazard? | N/A  |
|                        | Obstruction Type      |      |      | Storm Grate/Utility Type    |      |
|                        |                       | N/A  |      |                             | N/A  |
|                        |                       |      | Yes  | Surface Condition? (G/P)    | Good |