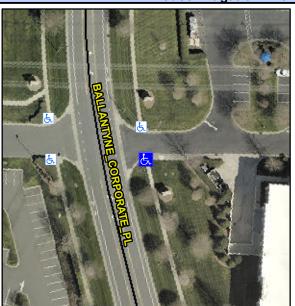

## **Access Compliance Report Public Rights-of-Way** (Curb Ramps)

Main Street: BALLANTYNE\_CORPORATE\_PCross Street: N/A Intersection ID: 10020376 Location: SE

**Overall Compliance: No** ADA ID: ACE8C9325957 Ramp Type: Perp Initial Pass/Fail: Fail **Severity Score:** 25