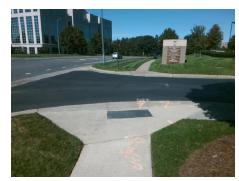

## Field Measurements/Component Compliance

**ENTRANCE** Street 1 Name Stop Condition-Street 2 StopSign Street 2 Name N/A Stop Condition-Street 1 N/A Possible Solutions: Remove & Replace Entire Ramp. Surveyor Notes: N/A PROW/ADA: R304.5.3

Total Cost: 1850.00

| Compliance Description |                       | Data | Comp | liance Description          | Data |
|------------------------|-----------------------|------|------|-----------------------------|------|
| N/A                    | Ramp Length (in)      | 72.0 | Yes  | Ramp Slope (%)              | 7.0  |
| Yes                    | Ramp Width (in)       | 48.0 | No   | Ramp XSlope (%)             | 7.3  |
| N/A                    | Flare Type LT         | N/A  | N/A  | Flare Type RT               | N/A  |
| N/A                    | Flare Slope LT (%)    | N/A  | N/A  | Flare Slope RT (%)          | N/A  |
| N/A                    | Flare Traversable LT? | N/A  | N/A  | Flare Traversable RT?       | N/A  |
| N/A                    | Landing Length (in)   | N/A  | N/A  | DWS Provided?               | N/A  |
| N/A                    | Landing Width (in)    | N/A  | N/A  | DWS Contrast?               | N/A  |
| N/A                    | Landing Slope (%)     | N/A  | N/A  | DWS Length (in)             | N/A  |
| N/A                    | Landing X Slope (%)   | N/A  | N/A  | DWS Full Width?             | N/A  |
| N/A                    | Landing Curb? (Y/N)   | N/A  | N/A  | DWS Offset (in)             | N/A  |
| N/A                    | Shared Landing?       | N/A  |      |                             |      |
| N/A                    | Gutter Ponding?       | N/A  | N/A  | Gutter Slope (%)            | N/A  |
| N/A                    | Gutter Lip Ht (in)    | N/A  | N/A  | Gutter X Slope (%)          | N/A  |
| N/A                    | Painted X Walk1?      | No   | N/A  | Painted X Walk2?            | N/A  |
|                        | X Walk 1 Direction    | To N |      | X Walk 2 Direction          | N/A  |
| N/A                    | X Walk 1 Width (in)   | N/A  | N/A  | X Walk 2 Width (in)         | N/A  |
|                        | X Walk 1 Slope (%)    | 2.6  |      | X Walk 2 Slope (%)          | N/A  |
|                        | X Walk 1 X Slope (%)  | 2.7  |      | X Walk 2 X Slope (%)        | N/A  |
| N/A                    | Ramp inside XWalk1?   | N/A  | N/A  | Ramp inside XWalk2?         | N/A  |
|                        | Road Slope (%)        | N/A  | N/A  | Clear Space?                | N/A  |
|                        | Road X Slope (%)      | N/A  | N/A  | Clear Space to XWalk (in)   | N/A  |
| N/A                    | Any Obstructions?     | N/A  | N/A  | Storm Grate/Utility Hazard? | N/A  |
|                        | Obstruction Type      |      |      | Storm Grate/Utility Type    |      |
|                        |                       | N/A  |      |                             | N/A  |
|                        |                       |      | Yes  | Surface Condition? (G/P)    | Good |