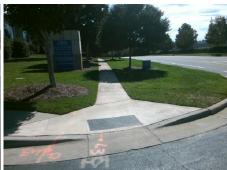

## Field Measurements/Component Compliance

**ENTRANCE** Street 1 Name Stop Condition-Street 2 StopSign Street 2 Name N/A Stop Condition-Street 1 N/A Possible Solutions: Remove & Replace Entire Ramp. Surveyor Notes: N/A PROW/ADA: R304.5.3

Total Cost: 1850.00

| Compliance Description |                       | Data | Comp | liance Description          | Data |
|------------------------|-----------------------|------|------|-----------------------------|------|
| N/A                    | Ramp Length (in)      | 72.0 | Yes  | Ramp Slope (%)              | 7.0  |
| Yes                    | Ramp Width (in)       | 48.0 | No   | Ramp XSlope (%)             | 7.3  |
| N/A                    | Flare Type LT         | N/A  | N/A  | Flare Type RT               | N/A  |
| N/A                    | Flare Slope LT (%)    | N/A  | N/A  | Flare Slope RT (%)          | N/A  |
| N/A                    | Flare Traversable LT? | N/A  | N/A  | Flare Traversable RT?       | N/A  |
| N/A                    | Landing Length (in)   | N/A  | N/A  | DWS Provided?               | N/A  |
| N/A                    | Landing Width (in)    | N/A  | N/A  | DWS Contrast?               | N/A  |
| N/A                    | Landing Slope (%)     | N/A  | N/A  | DWS Length (in)             | N/A  |
| N/A                    | Landing X Slope (%)   | N/A  | N/A  | DWS Full Width?             | N/A  |
| N/A                    | Landing Curb? (Y/N)   | N/A  | N/A  | DWS Offset (in)             | N/A  |
| N/A                    | Shared Landing?       | N/A  |      |                             |      |
| N/A                    | Gutter Ponding?       | N/A  | N/A  | Gutter Slope (%)            | N/A  |
| N/A                    | Gutter Lip Ht (in)    | N/A  | N/A  | Gutter X Slope (%)          | N/A  |
| N/A                    | Painted X Walk1?      | No   | N/A  | Painted X Walk2?            | N/A  |
|                        | X Walk 1 Direction    | To N |      | X Walk 2 Direction          | N/A  |
| N/A                    | X Walk 1 Width (in)   | N/A  | N/A  | X Walk 2 Width (in)         | N/A  |
|                        | X Walk 1 Slope (%)    | 2.6  |      | X Walk 2 Slope (%)          | N/A  |
|                        | X Walk 1 X Slope (%)  | 2.7  |      | X Walk 2 X Slope (%)        | N/A  |
| N/A                    | Ramp inside XWalk1?   | N/A  | N/A  | Ramp inside XWalk2?         | N/A  |
|                        | Road Slope (%)        | N/A  | N/A  | Clear Space?                | N/A  |
|                        | Road X Slope (%)      | N/A  | N/A  | Clear Space to XWalk (in)   | N/A  |
| N/A                    | Any Obstructions?     | N/A  | N/A  | Storm Grate/Utility Hazard? | N/A  |
|                        | Obstruction Type      |      |      | Storm Grate/Utility Type    |      |
|                        |                       | N/A  |      |                             | N/A  |
|                        |                       |      | Yes  | Surface Condition? (G/P)    | Good |