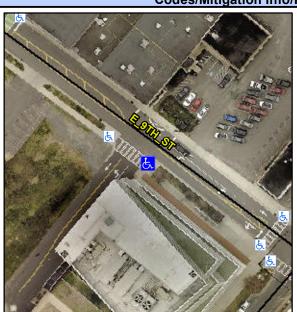

## Access Compliance Report Public Rights-of-Way (Curb Ramps)

Intersection ID: 10025384 Main Street: E\_9TH\_ST Cross Street: N/A Location: S

ADA ID: ACEA553D261B Ramp Type: PerpDiag Initial Pass/Fail: Fail Overall Compliance: No Severity Score: 13.75

## Field Measurements/Component Compliance

Street 1 Name
Stop Condition-Street 2
Street 2 Name
Stop Condition-Street 1

E 9TH ST None ENTRANCE None Possible Solutions:

Remove & Replace Curb Ramp With Two New Directional Ramps or Equivalent.

Surveyor Notes:

N/A

PROW/ADA:

R304.2.2, R304.5.3

Total Cost: \$ 3200.00

| Compliance Description |                       | Data  | Comp | liance Description          | Data  |
|------------------------|-----------------------|-------|------|-----------------------------|-------|
| N/A                    | Ramp Length (in)      | 59.0  | No   | Ramp Slope (%)              | 9.1   |
| Yes                    | Ramp Width (in)       | 48.0  | No   | Ramp XSlope (%)             | 3.0   |
| N/A                    | Flare Type LT         | N/A   | N/A  | Flare Type RT               | N/A   |
| N/A                    | Flare Slope LT (%)    | N/A   | N/A  | Flare Slope RT (%)          | N/A   |
| N/A                    | Flare Traversable LT? | N/A   | N/A  | Flare Traversable RT?       | N/A   |
| N/A                    | Landing Length (in)   | N/A   | N/A  | DWS Provided?               | N/A   |
| N/A                    | Landing Width (in)    | N/A   | N/A  | DWS Contrast?               | N/A   |
| N/A                    | Landing Slope (%)     | N/A   | N/A  | DWS Length (in)             | N/A   |
| N/A                    | Landing X Slope (%)   | N/A   | N/A  | DWS Full Width?             | N/A   |
| N/A                    | Landing Curb? (Y/N)   | N/A   | N/A  | DWS Offset (in)             | N/A   |
| N/A                    | Shared Landing?       | N/A   |      |                             |       |
| N/A                    | Gutter Ponding?       | N/A   | N/A  | Gutter Slope (%)            | N/A   |
| N/A                    | Gutter Lip Ht (in)    | N/A   | N/A  | Gutter X Slope (%)          | N/A   |
| N/A                    | Painted X Walk1?      | No    | N/A  | Painted X Walk2?            | Yes   |
|                        | X Walk 1 Direction    | To NE |      | X Walk 2 Direction          | To NW |
| N/A                    | X Walk 1 Width (in)   | N/A   | N/A  | X Walk 2 Width (in)         | 143.0 |
|                        | X Walk 1 Slope (%)    | 1.6   |      | X Walk 2 Slope (%)          | 6.3   |
|                        | X Walk 1 X Slope (%)  | 1.6   |      | X Walk 2 X Slope (%)        | 0.1   |
| N/A                    | Ramp inside XWalk1?   | N/A   | N/A  | Ramp inside XWalk2?         | Yes   |
|                        | Road Slope (%)        | 1.7   | N/A  | Clear Space?                | N/A   |
|                        | Road X Slope (%)      | 1.5   | N/A  | Clear Space to XWalk (in)   | N/A   |
| N/A                    | Any Obstructions?     | N/A   | N/A  | Storm Grate/Utility Hazard? | N/A   |
|                        | Obstruction Type      |       | l    | Storm Grate/Utility Type    |       |
|                        |                       | N/A   |      |                             | N/A   |
|                        |                       |       | l    | 0 ( 0 1111 0 (5:-)          |       |