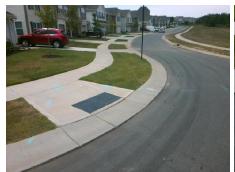

## Field Measurements/Component Compliance

Street 1 Name
Stop Condition-Street 2
Street 2 Name
Stop Condition-Street 1

HANBERRY BV
None
PORTAFERRY DR
StopSign

Possible Solutions:

Remove & Replace Curb Ramp With Two New Directional Ramps or Equivalent.

Surveyor Notes:

N/A

PROW/ADA:

Not Found, R304.5.1

Total Cost: \$ 3200.00

| Compliance Description Data Compliance Description Data |                       |      |                        |                             |      |
|---------------------------------------------------------|-----------------------|------|------------------------|-----------------------------|------|
| Compliance Description                                  |                       | Data | Compliance Description |                             | Data |
| N/A                                                     | Ramp Length (in)      | 84.0 | Yes                    | Ramp Slope (%)              | 6.3  |
| No                                                      | Ramp Width (in)       | 46.0 | Yes                    | Ramp XSlope (%)             | 1.4  |
| N/A                                                     | Flare Type LT         | N/A  | N/A                    | Flare Type RT               | N/A  |
| N/A                                                     | Flare Slope LT (%)    | N/A  | N/A                    | Flare Slope RT (%)          | N/A  |
| N/A                                                     | Flare Traversable LT? | N/A  | N/A                    | Flare Traversable RT?       | N/A  |
| N/A                                                     | Landing Length (in)   | N/A  | N/A                    | DWS Provided?               | N/A  |
| N/A                                                     | Landing Width (in)    | N/A  | N/A                    | DWS Contrast?               | N/A  |
| N/A                                                     | Landing Slope (%)     | N/A  | N/A                    | DWS Length (in)             | N/A  |
| N/A                                                     | Landing X Slope (%)   | N/A  | N/A                    | DWS Full Width?             | N/A  |
| N/A                                                     | Landing Curb? (Y/N)   | N/A  | N/A                    | DWS Offset (in)             | N/A  |
| N/A                                                     | Shared Landing?       | N/A  |                        |                             |      |
| N/A                                                     | Gutter Ponding?       | N/A  | N/A                    | Gutter Slope (%)            | N/A  |
| N/A                                                     | Gutter Lip Ht (in)    | N/A  | N/A                    | Gutter X Slope (%)          | N/A  |
| N/A                                                     | Painted X Walk1?      | No   | N/A                    | Painted X Walk2?            | No   |
|                                                         | X Walk 1 Direction    | To E |                        | X Walk 2 Direction          | To N |
| N/A                                                     | X Walk 1 Width (in)   | N/A  | N/A                    | X Walk 2 Width (in)         | N/A  |
|                                                         | X Walk 1 Slope (%)    | 4.0  |                        | X Walk 2 Slope (%)          | 1.9  |
|                                                         | X Walk 1 X Slope (%)  | 2.3  |                        | X Walk 2 X Slope (%)        | 2.5  |
| N/A                                                     | Ramp inside XWalk1?   | N/A  | N/A                    | Ramp inside XWalk2?         | N/A  |
|                                                         | Road Slope (%)        | 0.4  | N/A                    | Clear Space?                | N/A  |
|                                                         | Road X Slope (%)      | 3.5  | N/A                    | Clear Space to XWalk (in)   | N/A  |
| N/A                                                     | Any Obstructions?     | N/A  | N/A                    | Storm Grate/Utility Hazard? | N/A  |
|                                                         | Obstruction Type      |      |                        | Storm Grate/Utility Type    |      |
|                                                         |                       | N/A  |                        |                             | N/A  |
|                                                         |                       |      | Yes                    | Surface Condition? (G/P)    | Good |
|                                                         |                       |      | -                      |                             |      |