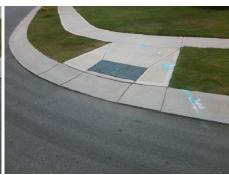

## Field Measurements/Component Compliance

Street 1 Name
Stop Condition-Street 2
Street 2 Name
Stop Condition-Street 1

HANBERRY BV
None
PORTAFERRY DR
StopSign

Possible Solutions:

Remove & Replace Curb Ramp With Two New Directional Ramps or Equivalent.

Surveyor Notes:

N/A

PROW/ADA:

Not Found, R304.5.1

Total Cost: \$ 3200.00

| Compliance Description Data Compliance Description Data |                       |      |                        |                             |      |
|---------------------------------------------------------|-----------------------|------|------------------------|-----------------------------|------|
| Compliance Description                                  |                       | Data | Compliance Description |                             | Data |
| N/A                                                     | Ramp Length (in)      | 84.0 | Yes                    | Ramp Slope (%)              | 6.3  |
| No                                                      | Ramp Width (in)       | 46.0 | Yes                    | Ramp XSlope (%)             | 1.4  |
| N/A                                                     | Flare Type LT         | N/A  | N/A                    | Flare Type RT               | N/A  |
| N/A                                                     | Flare Slope LT (%)    | N/A  | N/A                    | Flare Slope RT (%)          | N/A  |
| N/A                                                     | Flare Traversable LT? | N/A  | N/A                    | Flare Traversable RT?       | N/A  |
| N/A                                                     | Landing Length (in)   | N/A  | N/A                    | DWS Provided?               | N/A  |
| N/A                                                     | Landing Width (in)    | N/A  | N/A                    | DWS Contrast?               | N/A  |
| N/A                                                     | Landing Slope (%)     | N/A  | N/A                    | DWS Length (in)             | N/A  |
| N/A                                                     | Landing X Slope (%)   | N/A  | N/A                    | DWS Full Width?             | N/A  |
| N/A                                                     | Landing Curb? (Y/N)   | N/A  | N/A                    | DWS Offset (in)             | N/A  |
| N/A                                                     | Shared Landing?       | N/A  |                        |                             |      |
| N/A                                                     | Gutter Ponding?       | N/A  | N/A                    | Gutter Slope (%)            | N/A  |
| N/A                                                     | Gutter Lip Ht (in)    | N/A  | N/A                    | Gutter X Slope (%)          | N/A  |
| N/A                                                     | Painted X Walk1?      | No   | N/A                    | Painted X Walk2?            | No   |
|                                                         | X Walk 1 Direction    | To E |                        | X Walk 2 Direction          | To N |
| N/A                                                     | X Walk 1 Width (in)   | N/A  | N/A                    | X Walk 2 Width (in)         | N/A  |
|                                                         | X Walk 1 Slope (%)    | 4.0  |                        | X Walk 2 Slope (%)          | 1.9  |
|                                                         | X Walk 1 X Slope (%)  | 2.3  |                        | X Walk 2 X Slope (%)        | 2.5  |
| N/A                                                     | Ramp inside XWalk1?   | N/A  | N/A                    | Ramp inside XWalk2?         | N/A  |
|                                                         | Road Slope (%)        | 0.4  | N/A                    | Clear Space?                | N/A  |
|                                                         | Road X Slope (%)      | 3.5  | N/A                    | Clear Space to XWalk (in)   | N/A  |
| N/A                                                     | Any Obstructions?     | N/A  | N/A                    | Storm Grate/Utility Hazard? | N/A  |
|                                                         | Obstruction Type      |      |                        | Storm Grate/Utility Type    |      |
|                                                         |                       | N/A  |                        |                             | N/A  |
|                                                         |                       |      | Yes                    | Surface Condition? (G/P)    | Good |
|                                                         |                       |      | -                      |                             |      |