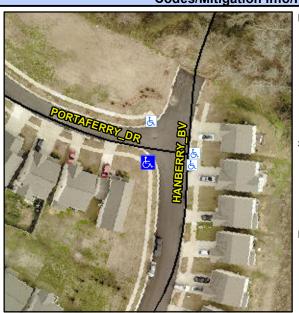

## Access Compliance Report Public Rights-of-Way (Curb Ramps)

Intersection ID: 50245 Main Street: HANBERRY\_BV Cross Street: PORTAFERRY\_DR Location: SW

ADA ID: ACF032ED0CB5 Ramp Type: PerpDiag Initial Pass/Fail: Fail Overall Compliance: No Severity Score: 8.75

## Field Measurements/Component Compliance

Street 1 Name
Stop Condition-Street 2
Street 2 Name
Stop Condition-Street 1

HANBERRY BV
None
PORTAFERRY DR
StopSign

Possible Solutions:

Remove & Replace Curb Ramp With Two New Directional Ramps or Equivalent.