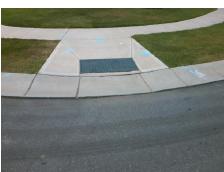

## Field Measurements/Component Compliance

Street 1 Name
Stop Condition-Street 2
Street 2 Name
Stop Condition-Street 1

HANBERRY BV
None
PORTAFERRY DR
StopSign

Possible Solutions:

Remove & Replace Curb Ramp With Two New Directional Ramps or Equivalent.

Surveyor Notes:

N/A

PROW/ADA:

Not Found, R304.5.1

Total Cost: \$ 3200.00

| Compliance Description Data Compliance Description Data |                       |      |                        |                             |      |
|---------------------------------------------------------|-----------------------|------|------------------------|-----------------------------|------|
| Compliance Description                                  |                       | Data | Compliance Description |                             | Data |
| N/A                                                     | Ramp Length (in)      | 84.0 | Yes                    | Ramp Slope (%)              | 6.3  |
| No                                                      | Ramp Width (in)       | 46.0 | Yes                    | Ramp XSlope (%)             | 1.4  |
| N/A                                                     | Flare Type LT         | N/A  | N/A                    | Flare Type RT               | N/A  |
| N/A                                                     | Flare Slope LT (%)    | N/A  | N/A                    | Flare Slope RT (%)          | N/A  |
| N/A                                                     | Flare Traversable LT? | N/A  | N/A                    | Flare Traversable RT?       | N/A  |
| N/A                                                     | Landing Length (in)   | N/A  | N/A                    | DWS Provided?               | N/A  |
| N/A                                                     | Landing Width (in)    | N/A  | N/A                    | DWS Contrast?               | N/A  |
| N/A                                                     | Landing Slope (%)     | N/A  | N/A                    | DWS Length (in)             | N/A  |
| N/A                                                     | Landing X Slope (%)   | N/A  | N/A                    | DWS Full Width?             | N/A  |
| N/A                                                     | Landing Curb? (Y/N)   | N/A  | N/A                    | DWS Offset (in)             | N/A  |
| N/A                                                     | Shared Landing?       | N/A  |                        |                             |      |
| N/A                                                     | Gutter Ponding?       | N/A  | N/A                    | Gutter Slope (%)            | N/A  |
| N/A                                                     | Gutter Lip Ht (in)    | N/A  | N/A                    | Gutter X Slope (%)          | N/A  |
| N/A                                                     | Painted X Walk1?      | No   | N/A                    | Painted X Walk2?            | No   |
|                                                         | X Walk 1 Direction    | To E |                        | X Walk 2 Direction          | To N |
| N/A                                                     | X Walk 1 Width (in)   | N/A  | N/A                    | X Walk 2 Width (in)         | N/A  |
|                                                         | X Walk 1 Slope (%)    | 4.0  |                        | X Walk 2 Slope (%)          | 1.9  |
|                                                         | X Walk 1 X Slope (%)  | 2.3  |                        | X Walk 2 X Slope (%)        | 2.5  |
| N/A                                                     | Ramp inside XWalk1?   | N/A  | N/A                    | Ramp inside XWalk2?         | N/A  |
|                                                         | Road Slope (%)        | 0.4  | N/A                    | Clear Space?                | N/A  |
|                                                         | Road X Slope (%)      | 3.5  | N/A                    | Clear Space to XWalk (in)   | N/A  |
| N/A                                                     | Any Obstructions?     | N/A  | N/A                    | Storm Grate/Utility Hazard? | N/A  |
|                                                         | Obstruction Type      |      |                        | Storm Grate/Utility Type    |      |
|                                                         |                       | N/A  |                        |                             | N/A  |
|                                                         |                       |      | Yes                    | Surface Condition? (G/P)    | Good |
|                                                         |                       |      | -                      |                             |      |