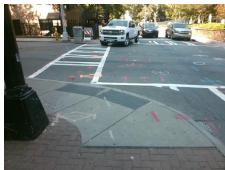

Surveyor Notes:

N/A

PROW/ADA:

Not Found, R304.2.1, R304.2.2-Perp, R304.3.2-Para, R304.5.3

Total Cost: \$ 3700.00

| Compliance Description Date |                       | Data   | Comp | oliance Description       | Data  |
|-----------------------------|-----------------------|--------|------|---------------------------|-------|
| N/A                         | Ramp Length (in)      | 71.0   | Yes  | Ramp Slope (%)            | 5.6   |
| Yes                         | Ramp Width (in)       | 90.0   | Yes  | Ramp XSlope (%)           | 1.0   |
| N/A                         | Flare Type LT         | Sloped | N/A  | Flare Type RT             | N/A   |
| N/A                         | Flare Slope LT (%)    | 3.2    | Yes  | Flare Slope RT (%)        | 7.1   |
| N/A                         | Flare Traversable LT? | Yes    | N/A  | Flare Traversable RT?     | Yes   |
| No                          | Landing Length (in)   | N/A    | Yes  | DWS Provided?             | Yes   |
| No                          | Landing Width (in)    | N/A    | Yes  | DWS Contrast?             | Yes   |
| No                          | Landing Slope (%)     | N/A    | Yes  | DWS Length (in)           | 24.0  |
| No                          | Landing X Slope (%)   | N/A    | Yes  | DWS Full Width?           | Yes   |
| N/A                         | Landing Curb? (Y/N)   | No     | Yes  | DWS Offset (in)           | 2.0   |
| N/A                         | Shared Landing?       | No     |      |                           |       |
| Yes                         | Gutter Ponding?       | No     | Yes  | Gutter Slope (%)          | 1.1   |
| Yes                         | Gutter Lip Ht (in)    | 0.0    | Yes  | Gutter X Slope (%)        | 1.0   |
| N/A                         | Painted X Walk1?      | Yes    | N/A  | Painted X Walk2?          | Yes   |
|                             | X Walk 1 Direction    | To NE  |      | X Walk 2 Direction        | To NW |
| N/A                         | X Walk 1 Width (in)   | 108.0  | N/A  | X Walk 2 Width (in)       | 78.0  |
|                             | X Walk 1 Slope (%)    | 1.3    |      | X Walk 2 Slope (%)        | 4.5   |
|                             | X Walk 1 X Slope (%)  | 3.1    |      | X Walk 2 X Slope (%)      | 1.4   |
| Yes                         | Ramp inside XWalk1?   | Yes    | Yes  | Ramp inside XWalk2?       | Yes   |
|                             | Road Slope (%)        | 4.1    | N/A  | Clear Space?              | No    |
|                             | Road X Slope (%)      | 0.7    | No   | Clear Space to XWalk (in) | N/A   |
|                             |                       |        |      |                           |       |