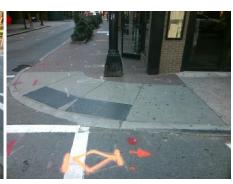

Surveyor Notes:

N/A

PROW/ADA:

Not Found, R304.2.1, R304.2.2-Perp, R304.3.2-Para, R304.5.3

Total Cost: \$ 3700.00

| Compliance Description Date |                       | Data   | Comp | oliance Description       | Data  |
|-----------------------------|-----------------------|--------|------|---------------------------|-------|
| N/A                         | Ramp Length (in)      | 71.0   | Yes  | Ramp Slope (%)            | 5.6   |
| Yes                         | Ramp Width (in)       | 90.0   | Yes  | Ramp XSlope (%)           | 1.0   |
| N/A                         | Flare Type LT         | Sloped | N/A  | Flare Type RT             | N/A   |
| N/A                         | Flare Slope LT (%)    | 3.2    | Yes  | Flare Slope RT (%)        | 7.1   |
| N/A                         | Flare Traversable LT? | Yes    | N/A  | Flare Traversable RT?     | Yes   |
| No                          | Landing Length (in)   | N/A    | Yes  | DWS Provided?             | Yes   |
| No                          | Landing Width (in)    | N/A    | Yes  | DWS Contrast?             | Yes   |
| No                          | Landing Slope (%)     | N/A    | Yes  | DWS Length (in)           | 24.0  |
| No                          | Landing X Slope (%)   | N/A    | Yes  | DWS Full Width?           | Yes   |
| N/A                         | Landing Curb? (Y/N)   | No     | Yes  | DWS Offset (in)           | 2.0   |
| N/A                         | Shared Landing?       | No     |      |                           |       |
| Yes                         | Gutter Ponding?       | No     | Yes  | Gutter Slope (%)          | 1.1   |
| Yes                         | Gutter Lip Ht (in)    | 0.0    | Yes  | Gutter X Slope (%)        | 1.0   |
| N/A                         | Painted X Walk1?      | Yes    | N/A  | Painted X Walk2?          | Yes   |
|                             | X Walk 1 Direction    | To NE  |      | X Walk 2 Direction        | To NW |
| N/A                         | X Walk 1 Width (in)   | 108.0  | N/A  | X Walk 2 Width (in)       | 78.0  |
|                             | X Walk 1 Slope (%)    | 1.3    |      | X Walk 2 Slope (%)        | 4.5   |
|                             | X Walk 1 X Slope (%)  | 3.1    |      | X Walk 2 X Slope (%)      | 1.4   |
| Yes                         | Ramp inside XWalk1?   | Yes    | Yes  | Ramp inside XWalk2?       | Yes   |
|                             | Road Slope (%)        | 4.1    | N/A  | Clear Space?              | No    |
|                             | Road X Slope (%)      | 0.7    | No   | Clear Space to XWalk (in) | N/A   |
|                             |                       |        |      |                           |       |