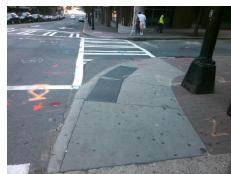

Surveyor Notes:

N/A

PROW/ADA:

Not Found, R304.2.1, R304.2.2-Perp, R304.3.2-Para, R304.5.3

Total Cost: \$ 3700.00

| Compliance Description Date |                       | Data   | Comp | oliance Description       | Data  |
|-----------------------------|-----------------------|--------|------|---------------------------|-------|
| N/A                         | Ramp Length (in)      | 71.0   | Yes  | Ramp Slope (%)            | 5.6   |
| Yes                         | Ramp Width (in)       | 90.0   | Yes  | Ramp XSlope (%)           | 1.0   |
| N/A                         | Flare Type LT         | Sloped | N/A  | Flare Type RT             | N/A   |
| N/A                         | Flare Slope LT (%)    | 3.2    | Yes  | Flare Slope RT (%)        | 7.1   |
| N/A                         | Flare Traversable LT? | Yes    | N/A  | Flare Traversable RT?     | Yes   |
| No                          | Landing Length (in)   | N/A    | Yes  | DWS Provided?             | Yes   |
| No                          | Landing Width (in)    | N/A    | Yes  | DWS Contrast?             | Yes   |
| No                          | Landing Slope (%)     | N/A    | Yes  | DWS Length (in)           | 24.0  |
| No                          | Landing X Slope (%)   | N/A    | Yes  | DWS Full Width?           | Yes   |
| N/A                         | Landing Curb? (Y/N)   | No     | Yes  | DWS Offset (in)           | 2.0   |
| N/A                         | Shared Landing?       | No     |      |                           |       |
| Yes                         | Gutter Ponding?       | No     | Yes  | Gutter Slope (%)          | 1.1   |
| Yes                         | Gutter Lip Ht (in)    | 0.0    | Yes  | Gutter X Slope (%)        | 1.0   |
| N/A                         | Painted X Walk1?      | Yes    | N/A  | Painted X Walk2?          | Yes   |
|                             | X Walk 1 Direction    | To NE  |      | X Walk 2 Direction        | To NW |
| N/A                         | X Walk 1 Width (in)   | 108.0  | N/A  | X Walk 2 Width (in)       | 78.0  |
|                             | X Walk 1 Slope (%)    | 1.3    |      | X Walk 2 Slope (%)        | 4.5   |
|                             | X Walk 1 X Slope (%)  | 3.1    |      | X Walk 2 X Slope (%)      | 1.4   |
| Yes                         | Ramp inside XWalk1?   | Yes    | Yes  | Ramp inside XWalk2?       | Yes   |
|                             | Road Slope (%)        | 4.1    | N/A  | Clear Space?              | No    |
|                             | Road X Slope (%)      | 0.7    | No   | Clear Space to XWalk (in) | N/A   |
|                             |                       |        |      |                           |       |