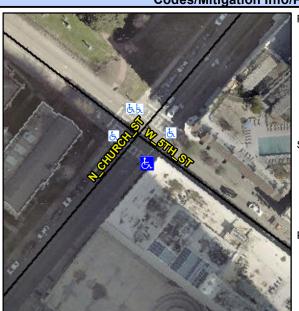

## Access Compliance Report Public Rights-of-Way (Curb Ramps)

Intersection ID: 12076 Main Street: N\_CHURCH\_ST Cross Street: W\_5TH\_ST Location: S

ADA ID: ACF61FA336B2 Ramp Type: PerpDiag Initial Pass/Fail: Pass Overall Compliance: No Severity Score: 10

## Field Measurements/Component Compliance

Street 1 Name
Stop Condition-Street 2
Street 2 Name
Stop Condition-Street 1

W 5TH ST Signal N CHURCH ST Signal Possible Solutions:

Remove & Replace Curb Ramp With Two New Directional Ramps or Equivalent. Restripe Crosswalk(s) To Provide Clear space.