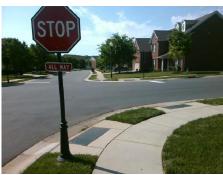

Codes/Mitigation Info/Possible Solution

Street 1 Name **CAMPBELL HALL CT** Stop Condition-Street 2 StopSign Street 2 Name N/A Stop Condition-Street 1 N/A

| Possible Solutions:                 |  |
|-------------------------------------|--|
| Remove & Replace Entire Ramp.       |  |
|                                     |  |
|                                     |  |
|                                     |  |
|                                     |  |
| Surveyor Notes:                     |  |
| •                                   |  |
| N/A                                 |  |
|                                     |  |
|                                     |  |
| PROW/ADA:                           |  |
| Not Found, R304.2.1, R304.2.2-Perp, |  |
| R304.3.2-Para, R305.2, R302.7.2     |  |
|                                     |  |
|                                     |  |
|                                     |  |
|                                     |  |