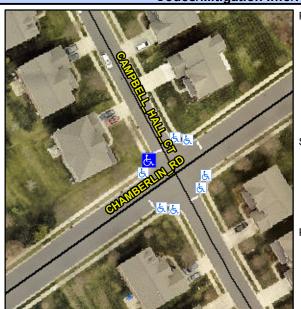

## **Access Compliance Report Public Rights-of-Way** (Curb Ramps)

Intersection ID: 49297 Main Street: CAMPBELL\_HALL\_CT Cross Street: CHAMBERLIN\_RD Location: NW **Overall Compliance: No** ADA ID: ACFD2E09F29B Ramp Type: Perp Initial Pass/Fail: Pass **Severity Score:** 15