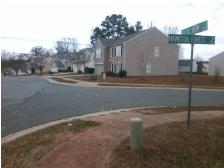

## **Access Compliance Report Public Rights-of-Way** (Curb Ramps)

Intersection ID: 46730 Main Street: HAMILTON FOREST DR Cross Street: RUSTIC\_VIEW\_CT Location: SE **Overall Compliance: No ADA ID: AD00E010A87A** Ramp Type: PerpDiag Initial Pass/Fail: Fail Severity Score: 33.75

**Codes/Mitigation Info/Possible Solution** 

Street 1 Name Stop Condition-Street 2 Street 2 Name Stop Condition-Street 1 **HAMILTON FOREST DR** StopSign **RUSTIC VIEW CT** None

| Possible Solutions:                                                            |
|--------------------------------------------------------------------------------|
| Remove & Replace Curb Ramp With<br>Two New Directional Ramps or<br>Equivalent. |
| Surveyor Notes:                                                                |
| N/A                                                                            |
| PROW/ADA:                                                                      |
| Not Found, R304.5.1, R304.2.2,<br>R304.5.3                                     |
|                                                                                |
|                                                                                |