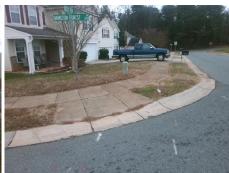

## **Access Compliance Report Public Rights-of-Way** (Curb Ramps)

Intersection ID: 46730 Main Street: HAMILTON FOREST DR Cross Street: RUSTIC\_VIEW\_CT Location: SE **Overall Compliance: No ADA ID: AD00E010A87A** Ramp Type: PerpDiag Initial Pass/Fail: Fail Severity Score: 33.75

**Codes/Mitigation Info/Possible Solution** 

Street 1 Name Stop Condition-Street 2 Street 2 Name Stop Condition-Street 1 **HAMILTON FOREST DR** StopSign **RUSTIC VIEW CT** None

| Possible Solutions:                                                            |
|--------------------------------------------------------------------------------|
| Remove & Replace Curb Ramp With<br>Two New Directional Ramps or<br>Equivalent. |
| Surveyor Notes:                                                                |
| N/A                                                                            |
| PROW/ADA:                                                                      |
| Not Found, R304.5.1, R304.2.2,<br>R304.5.3                                     |
|                                                                                |
|                                                                                |

Total Cost: 3200.00

| Field Measurements/Component Compliance |                       |      |      |                             |      |  |
|-----------------------------------------|-----------------------|------|------|-----------------------------|------|--|
| Compliance Description                  |                       | Data | Comp | liance Description          | Data |  |
| N/A                                     | Ramp Length (in)      | 48.0 | No   | Ramp Slope (%)              | 11.3 |  |
| No                                      | Ramp Width (in)       | 39.0 | No   | Ramp XSlope (%)             | 6.6  |  |
| N/A                                     | Flare Type LT         | N/A  | N/A  | Flare Type RT               | N/A  |  |
| N/A                                     | Flare Slope LT (%)    | N/A  | N/A  | Flare Slope RT (%)          | N/A  |  |
| N/A                                     | Flare Traversable LT? | N/A  | N/A  | Flare Traversable RT?       | N/A  |  |
| N/A                                     | Landing Length (in)   | N/A  | N/A  | DWS Provided?               | N/A  |  |
| N/A                                     | Landing Width (in)    | N/A  | N/A  | DWS Contrast?               | N/A  |  |
| N/A                                     | Landing Slope (%)     | N/A  | N/A  | DWS Length (in)             | N/A  |  |
| N/A                                     | Landing X Slope (%)   | N/A  | N/A  | DWS Full Width?             | N/A  |  |
| N/A                                     | Landing Curb? (Y/N)   | N/A  | N/A  | DWS Offset (in)             | N/A  |  |
| N/A                                     | Shared Landing?       | N/A  |      |                             |      |  |
| N/A                                     | Gutter Ponding?       | N/A  | N/A  | Gutter Slope (%)            | N/A  |  |
| N/A                                     | Gutter Lip Ht (in)    | N/A  | N/A  | Gutter X Slope (%)          | N/A  |  |
| N/A                                     | Painted X Walk1?      | No   | N/A  | Painted X Walk2?            | No   |  |
|                                         | X Walk 1 Direction    | To W |      | X Walk 2 Direction          | To N |  |
| N/A                                     | X Walk 1 Width (in)   | N/A  | N/A  | X Walk 2 Width (in)         | N/A  |  |
|                                         | X Walk 1 Slope (%)    | 2.5  |      | X Walk 2 Slope (%)          | 3.0  |  |
|                                         | X Walk 1 X Slope (%)  | 5.2  |      | X Walk 2 X Slope (%)        | 0.9  |  |
| N/A                                     | Ramp inside XWalk1?   | N/A  | N/A  | Ramp inside XWalk2?         | N/A  |  |
|                                         | Road Slope (%)        | 5.5  | N/A  | Clear Space?                | N/A  |  |
|                                         | Road X Slope (%)      | 4.3  | N/A  | Clear Space to XWalk (in)   | N/A  |  |
| N/A                                     | Any Obstructions?     | N/A  | N/A  | Storm Grate/Utility Hazard? | N/A  |  |
|                                         | Obstruction Type      |      |      | Storm Grate/Utility Type    |      |  |
|                                         |                       | N/A  |      |                             | N/A  |  |
|                                         |                       |      | Yes  | Surface Condition? (G/P)    | Good |  |
| 460                                     |                       | ,    | •    | , ,                         |      |  |