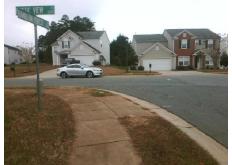

## **Access Compliance Report Public Rights-of-Way** (Curb Ramps)

Intersection ID: 46730 Main Street: HAMILTON FOREST DR Cross Street: RUSTIC\_VIEW\_CT Location: SE **Overall Compliance: No ADA ID: AD00E010A87A** Ramp Type: PerpDiag Initial Pass/Fail: Fail Severity Score: 33.75

**Codes/Mitigation Info/Possible Solution** 

Street 1 Name Stop Condition-Street 2 Street 2 Name Stop Condition-Street 1 **HAMILTON FOREST DR** StopSign **RUSTIC VIEW CT** None

| Possible Solutions:                                                            |
|--------------------------------------------------------------------------------|
| Remove & Replace Curb Ramp With<br>Two New Directional Ramps or<br>Equivalent. |
| Surveyor Notes:                                                                |
| N/A                                                                            |
| PROW/ADA:                                                                      |
| Not Found, R304.5.1, R304.2.2,<br>R304.5.3                                     |
|                                                                                |
|                                                                                |