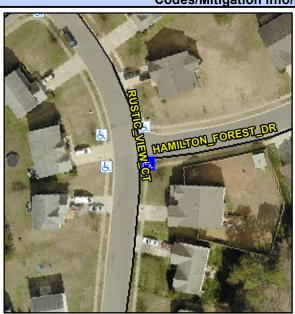

## **Access Compliance Report Public Rights-of-Way** (Curb Ramps)

Intersection ID: 46730 Main Street: HAMILTON FOREST DR Cross Street: RUSTIC\_VIEW\_CT Location: SE **Overall Compliance: No ADA ID: AD00E010A87A** Ramp Type: PerpDiag Initial Pass/Fail: Fail Severity Score: 33.75

**Codes/Mitigation Info/Possible Solution** 

Street 1 Name Stop Condition-Street 2 Street 2 Name Stop Condition-Street 1 **HAMILTON FOREST DR** StopSign **RUSTIC VIEW CT** None

| Possible Solutions:                                                            |
|--------------------------------------------------------------------------------|
| Remove & Replace Curb Ramp With<br>Two New Directional Ramps or<br>Equivalent. |
| Surveyor Notes:                                                                |
| N/A                                                                            |
| PROW/ADA:                                                                      |
| Not Found, R304.5.1, R304.2.2,<br>R304.5.3                                     |
|                                                                                |
|                                                                                |