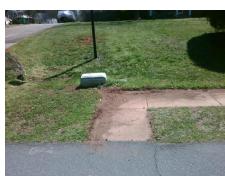

## **Access Compliance Report Public Rights-of-Way** (Curb Ramps)

Intersection ID: N/A Main Street: WILTHSHIRE\_MANOR\_DR **Cross Street: HATTON CROSS DR** Location: NE ADA ID: AD07E953ABA5 Ramp Type: BlendTrans2 Initial Pass/Fail: Fail **Overall Compliance: No Severity Score:** 8.75

**Codes/Mitigation Info/Possible Solution** 

WILTHSHIRE MAN Street 1 Name Stop Condition-Street 1 Street 2 Name Stop Condition-Street 2

Remove & Replace Curb Ramp With Two New Directional Ramps or Equivalent.