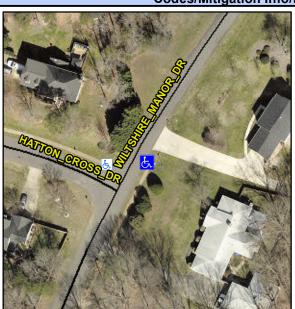

## **Access Compliance Report Public Rights-of-Way** (Curb Ramps)

Intersection ID: N/A Main Street: WILTHSHIRE\_MANOR\_DR **Cross Street: HATTON CROSS DR** Location: NE ADA ID: AD07E953ABA5 Ramp Type: BlendTrans2 Initial Pass/Fail: Fail **Overall Compliance: No Severity Score:** 8.75