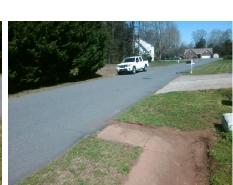

## **Access Compliance Report Public Rights-of-Way** (Curb Ramps)

Intersection ID: N/A Main Street: WILTHSHIRE\_MANOR\_DR **Cross Street: HATTON CROSS DR** Location: NE ADA ID: AD07E953ABA5 Ramp Type: BlendTrans2 Initial Pass/Fail: Fail **Overall Compliance: No Severity Score:** 8.75

**Codes/Mitigation Info/Possible Solution** 

WILTHSHIRE MAN Street 1 Name Stop Condition-Street 1 Street 2 Name Stop Condition-Street 2

Remove & Replace Curb Ramp With Two New Directional Ramps or Equivalent.