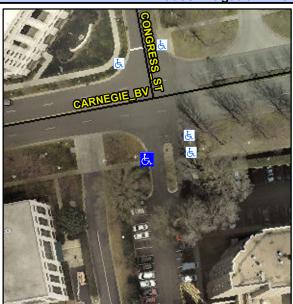

## **Access Compliance Report Public Rights-of-Way** (Curb Ramps)

Data

Intersection ID: 19933 Main Street: CARNEGIE\_BV **Cross Street: CONGRESS ST** Location: SW ADA ID: AD09618F92CD Ramp Type: Perp Initial Pass/Fail: Fail **Overall Compliance: No Severity Score:** 12.5