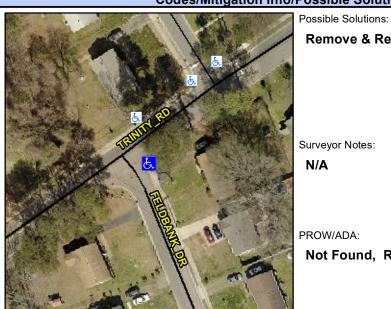

## Access Compliance Report Public Rights-of-Way (Curb Ramps)

Intersection ID: 4773 Main Street: FELDBANK\_DR Cross Street: TRINITY\_RD Location: SE

ADA ID: AD0C7E545215 Ramp Type: Perp Initial Pass/Fail: Fail Overall Compliance: No Severity Score: 18.75

## **Codes/Mitigation Info/Possible Solution**

Street 1 Name TRINITY RD
Stop Condition-Street 2 None
Street 2 Name N/A
Stop Condition-Street 1 N/A

| 1 Ossible Odiations.          |  |  |  |  |  |  |
|-------------------------------|--|--|--|--|--|--|
| Remove & Replace Entire Ramp. |  |  |  |  |  |  |
|                               |  |  |  |  |  |  |
|                               |  |  |  |  |  |  |
|                               |  |  |  |  |  |  |
|                               |  |  |  |  |  |  |
|                               |  |  |  |  |  |  |
| Surveyor Notes:               |  |  |  |  |  |  |
| N/A                           |  |  |  |  |  |  |
|                               |  |  |  |  |  |  |
|                               |  |  |  |  |  |  |
|                               |  |  |  |  |  |  |
| PROW/ADA:                     |  |  |  |  |  |  |
| Not Found, R304.5.1, R304.5.3 |  |  |  |  |  |  |
| ,                             |  |  |  |  |  |  |
|                               |  |  |  |  |  |  |
|                               |  |  |  |  |  |  |
|                               |  |  |  |  |  |  |
|                               |  |  |  |  |  |  |
|                               |  |  |  |  |  |  |