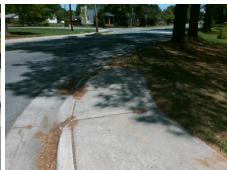

Total Cost: \$ 1850.00

| Field Measurements/Component Compliance |                       |      |                        |                             |      |  |
|-----------------------------------------|-----------------------|------|------------------------|-----------------------------|------|--|
| Compliance Description                  |                       | Data | Compliance Description |                             | Data |  |
| N/A                                     | Ramp Length (in)      | 60.0 | Yes                    | Ramp Slope (%)              | 8.3  |  |
| No                                      | Ramp Width (in)       | 33.0 | No                     | Ramp XSlope (%)             | 4.7  |  |
| N/A                                     | Flare Type LT         | N/A  | N/A                    | Flare Type RT               | N/A  |  |
| N/A                                     | Flare Slope LT (%)    | N/A  | N/A                    | Flare Slope RT (%)          | N/A  |  |
| N/A                                     | Flare Traversable LT? | N/A  | N/A                    | Flare Traversable RT?       | N/A  |  |
| N/A                                     | Landing Length (in)   | N/A  | N/A                    | DWS Provided?               | N/A  |  |
| N/A                                     | Landing Width (in)    | N/A  | N/A                    | DWS Contrast?               | N/A  |  |
| N/A                                     | Landing Slope (%)     | N/A  | N/A                    | DWS Length (in)             | N/A  |  |
| N/A                                     | Landing X Slope (%)   | N/A  | N/A                    | DWS Full Width?             | N/A  |  |
| N/A                                     | Landing Curb? (Y/N)   | N/A  | N/A                    | DWS Offset (in)             | N/A  |  |
| N/A                                     | Shared Landing?       | N/A  |                        |                             |      |  |
| N/A                                     | Gutter Ponding?       | N/A  | N/A                    | Gutter Slope (%)            | N/A  |  |
| N/A                                     | Gutter Lip Ht (in)    | N/A  | N/A                    | Gutter X Slope (%)          | N/A  |  |
| N/A                                     | Painted X Walk1?      | No   | N/A                    | Painted X Walk2?            | N/A  |  |
|                                         | X Walk 1 Direction    | To N |                        | X Walk 2 Direction          | N/A  |  |
| N/A                                     | X Walk 1 Width (in)   | N/A  | N/A                    | X Walk 2 Width (in)         | N/A  |  |
|                                         | X Walk 1 Slope (%)    | 5.0  |                        | X Walk 2 Slope (%)          | N/A  |  |
|                                         | X Walk 1 X Slope (%)  | 0.7  |                        | X Walk 2 X Slope (%)        | N/A  |  |
| N/A                                     | Ramp inside XWalk1?   | N/A  | N/A                    | Ramp inside XWalk2?         | N/A  |  |
|                                         | Road Slope (%)        | N/A  | N/A                    | Clear Space?                | N/A  |  |
|                                         | Road X Slope (%)      | N/A  | N/A                    | Clear Space to XWalk (in)   | N/A  |  |
| N/A                                     | Any Obstructions?     | N/A  | N/A                    | Storm Grate/Utility Hazard? | N/A  |  |
|                                         | Obstruction Type      |      |                        | Storm Grate/Utility Type    |      |  |
|                                         |                       | N/A  |                        |                             | N/A  |  |
|                                         |                       |      | Yes                    | Surface Condition? (G/P)    | Good |  |
|                                         |                       |      |                        |                             |      |  |