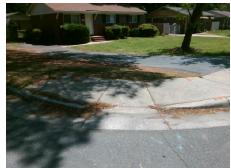

Total Cost: \$ 1850.00

| Field Measurements/Component Compliance |                       |      |                        |                             |      |  |
|-----------------------------------------|-----------------------|------|------------------------|-----------------------------|------|--|
| Compliance Description                  |                       | Data | Compliance Description |                             | Data |  |
| N/A                                     | Ramp Length (in)      | 60.0 | Yes                    | Ramp Slope (%)              | 8.3  |  |
| No                                      | Ramp Width (in)       | 33.0 | No                     | Ramp XSlope (%)             | 4.7  |  |
| N/A                                     | Flare Type LT         | N/A  | N/A                    | Flare Type RT               | N/A  |  |
| N/A                                     | Flare Slope LT (%)    | N/A  | N/A                    | Flare Slope RT (%)          | N/A  |  |
| N/A                                     | Flare Traversable LT? | N/A  | N/A                    | Flare Traversable RT?       | N/A  |  |
| N/A                                     | Landing Length (in)   | N/A  | N/A                    | DWS Provided?               | N/A  |  |
| N/A                                     | Landing Width (in)    | N/A  | N/A                    | DWS Contrast?               | N/A  |  |
| N/A                                     | Landing Slope (%)     | N/A  | N/A                    | DWS Length (in)             | N/A  |  |
| N/A                                     | Landing X Slope (%)   | N/A  | N/A                    | DWS Full Width?             | N/A  |  |
| N/A                                     | Landing Curb? (Y/N)   | N/A  | N/A                    | DWS Offset (in)             | N/A  |  |
| N/A                                     | Shared Landing?       | N/A  |                        |                             |      |  |
| N/A                                     | Gutter Ponding?       | N/A  | N/A                    | Gutter Slope (%)            | N/A  |  |
| N/A                                     | Gutter Lip Ht (in)    | N/A  | N/A                    | Gutter X Slope (%)          | N/A  |  |
| N/A                                     | Painted X Walk1?      | No   | N/A                    | Painted X Walk2?            | N/A  |  |
|                                         | X Walk 1 Direction    | To N |                        | X Walk 2 Direction          | N/A  |  |
| N/A                                     | X Walk 1 Width (in)   | N/A  | N/A                    | X Walk 2 Width (in)         | N/A  |  |
|                                         | X Walk 1 Slope (%)    | 5.0  |                        | X Walk 2 Slope (%)          | N/A  |  |
|                                         | X Walk 1 X Slope (%)  | 0.7  |                        | X Walk 2 X Slope (%)        | N/A  |  |
| N/A                                     | Ramp inside XWalk1?   | N/A  | N/A                    | Ramp inside XWalk2?         | N/A  |  |
|                                         | Road Slope (%)        | N/A  | N/A                    | Clear Space?                | N/A  |  |
|                                         | Road X Slope (%)      | N/A  | N/A                    | Clear Space to XWalk (in)   | N/A  |  |
| N/A                                     | Any Obstructions?     | N/A  | N/A                    | Storm Grate/Utility Hazard? | N/A  |  |
|                                         | Obstruction Type      |      |                        | Storm Grate/Utility Type    |      |  |
|                                         |                       | N/A  |                        |                             | N/A  |  |
|                                         |                       |      | Yes                    | Surface Condition? (G/P)    | Good |  |
|                                         |                       |      |                        |                             |      |  |