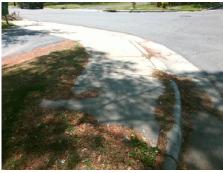

Total Cost: \$ 1850.00

| Field Measurements/Component Compliance |                       |      |                        |                             |      |  |
|-----------------------------------------|-----------------------|------|------------------------|-----------------------------|------|--|
| Compliance Description                  |                       | Data | Compliance Description |                             | Data |  |
| N/A                                     | Ramp Length (in)      | 60.0 | Yes                    | Ramp Slope (%)              | 8.3  |  |
| No                                      | Ramp Width (in)       | 33.0 | No                     | Ramp XSlope (%)             | 4.7  |  |
| N/A                                     | Flare Type LT         | N/A  | N/A                    | Flare Type RT               | N/A  |  |
| N/A                                     | Flare Slope LT (%)    | N/A  | N/A                    | Flare Slope RT (%)          | N/A  |  |
| N/A                                     | Flare Traversable LT? | N/A  | N/A                    | Flare Traversable RT?       | N/A  |  |
| N/A                                     | Landing Length (in)   | N/A  | N/A                    | DWS Provided?               | N/A  |  |
| N/A                                     | Landing Width (in)    | N/A  | N/A                    | DWS Contrast?               | N/A  |  |
| N/A                                     | Landing Slope (%)     | N/A  | N/A                    | DWS Length (in)             | N/A  |  |
| N/A                                     | Landing X Slope (%)   | N/A  | N/A                    | DWS Full Width?             | N/A  |  |
| N/A                                     | Landing Curb? (Y/N)   | N/A  | N/A                    | DWS Offset (in)             | N/A  |  |
| N/A                                     | Shared Landing?       | N/A  |                        |                             |      |  |
| N/A                                     | Gutter Ponding?       | N/A  | N/A                    | Gutter Slope (%)            | N/A  |  |
| N/A                                     | Gutter Lip Ht (in)    | N/A  | N/A                    | Gutter X Slope (%)          | N/A  |  |
| N/A                                     | Painted X Walk1?      | No   | N/A                    | Painted X Walk2?            | N/A  |  |
|                                         | X Walk 1 Direction    | To N |                        | X Walk 2 Direction          | N/A  |  |
| N/A                                     | X Walk 1 Width (in)   | N/A  | N/A                    | X Walk 2 Width (in)         | N/A  |  |
|                                         | X Walk 1 Slope (%)    | 5.0  |                        | X Walk 2 Slope (%)          | N/A  |  |
|                                         | X Walk 1 X Slope (%)  | 0.7  |                        | X Walk 2 X Slope (%)        | N/A  |  |
| N/A                                     | Ramp inside XWalk1?   | N/A  | N/A                    | Ramp inside XWalk2?         | N/A  |  |
|                                         | Road Slope (%)        | N/A  | N/A                    | Clear Space?                | N/A  |  |
|                                         | Road X Slope (%)      | N/A  | N/A                    | Clear Space to XWalk (in)   | N/A  |  |
| N/A                                     | Any Obstructions?     | N/A  | N/A                    | Storm Grate/Utility Hazard? | N/A  |  |
|                                         | Obstruction Type      |      |                        | Storm Grate/Utility Type    |      |  |
|                                         |                       | N/A  |                        |                             | N/A  |  |
|                                         |                       |      | Yes                    | Surface Condition? (G/P)    | Good |  |
|                                         |                       |      |                        |                             |      |  |