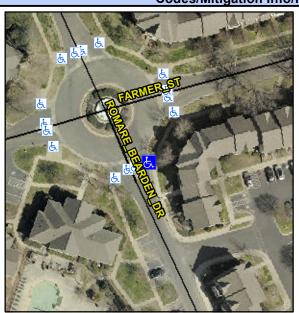

## **Access Compliance Report Public Rights-of-Way** (Curb Ramps)

Intersection ID: 14278 Main Street: ROMARE BEARDEN DR **Cross Street: FARMER\_ST** Location: SE ADA ID: AD12077A3A33 Ramp Type: Perp Initial Pass/Fail: Fail **Overall Compliance: No Severity Score:** 1.25