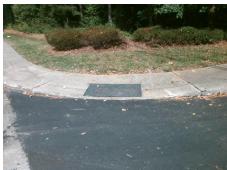

**Codes/Mitigation Info/Possible Solution** 

Street 1 Name Stop Condition-Street 2 Street 2 Name Stop Condition-Street 1 KILBORNE DR None **KILBORNE DR** None Possible Solutions: Remove & Replace Curb Ramp With Two New Directional Ramps or Equivalent. Surveyor Notes: N/A PROW/ADA: R304.2.2, R304.5.3

Total Cost:

| Field Measurements/Component Compliance |                       |      |      |                             |      |
|-----------------------------------------|-----------------------|------|------|-----------------------------|------|
| Compliance Description                  |                       | Data | Comp | liance Description          | Data |
| N/A                                     | Ramp Length (in)      | 54.0 | No   | Ramp Slope (%)              | 12.0 |
| Yes                                     | Ramp Width (in)       | 48.0 | No   | Ramp XSlope (%)             | 5.8  |
| N/A                                     | Flare Type LT         | N/A  | N/A  | Flare Type RT               | N/A  |
| N/A                                     | Flare Slope LT (%)    | N/A  | N/A  | Flare Slope RT (%)          | N/A  |
| N/A                                     | Flare Traversable LT? | N/A  | N/A  | Flare Traversable RT?       | N/A  |
| N/A                                     | Landing Length (in)   | N/A  | N/A  | DWS Provided?               | N/A  |
| N/A                                     | Landing Width (in)    | N/A  | N/A  | DWS Contrast?               | N/A  |
| N/A                                     | Landing Slope (%)     | N/A  | N/A  | DWS Length (in)             | N/A  |
| N/A                                     | Landing X Slope (%)   | N/A  | N/A  | DWS Full Width?             | N/A  |
| N/A                                     | Landing Curb? (Y/N)   | N/A  | N/A  | DWS Offset (in)             | N/A  |
| N/A                                     | Shared Landing?       | N/A  |      |                             |      |
| N/A                                     | Gutter Ponding?       | N/A  | N/A  | Gutter Slope (%)            | N/A  |
| N/A                                     | Gutter Lip Ht (in)    | N/A  | N/A  | Gutter X Slope (%)          | N/A  |
| N/A                                     | Painted X Walk1?      | No   | N/A  | Painted X Walk2?            | No   |
|                                         | X Walk 1 Direction    | To W |      | X Walk 2 Direction          | To S |
| N/A                                     | X Walk 1 Width (in)   | N/A  | N/A  | X Walk 2 Width (in)         | N/A  |
|                                         | X Walk 1 Slope (%)    | 5.5  |      | X Walk 2 Slope (%)          | 0.3  |
|                                         | X Walk 1 X Slope (%)  | 0.6  |      | X Walk 2 X Slope (%)        | 5.0  |
| N/A                                     | Ramp inside XWalk1?   | N/A  | N/A  | Ramp inside XWalk2?         | N/A  |
|                                         | Road Slope (%)        | 4.4  | N/A  | Clear Space?                | N/A  |
|                                         | Road X Slope (%)      | 2.8  | N/A  | Clear Space to XWalk (in)   | N/A  |
| N/A                                     | Any Obstructions?     | N/A  | N/A  | Storm Grate/Utility Hazard? | N/A  |
|                                         | Obstruction Type      |      |      | Storm Grate/Utility Type    |      |
|                                         |                       | N/A  |      |                             | N/A  |
|                                         |                       |      | Yes  | Surface Condition? (G/P)    | Good |
|                                         | -                     | •    | -    |                             |      |