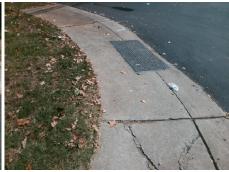

**Codes/Mitigation Info/Possible Solution** 

Street 1 Name Stop Condition-Street 2 Street 2 Name Stop Condition-Street 1 KILBORNE DR None **KILBORNE DR** None Possible Solutions: Remove & Replace Curb Ramp With Two New Directional Ramps or Equivalent. Surveyor Notes: N/A PROW/ADA: R304.2.2, R304.5.3

Total Cost:

| Field Measurements/Component Compliance |                       |      |      |                             |      |
|-----------------------------------------|-----------------------|------|------|-----------------------------|------|
| Compliance Description                  |                       | Data | Comp | liance Description          | Data |
| N/A                                     | Ramp Length (in)      | 54.0 | No   | Ramp Slope (%)              | 12.0 |
| Yes                                     | Ramp Width (in)       | 48.0 | No   | Ramp XSlope (%)             | 5.8  |
| N/A                                     | Flare Type LT         | N/A  | N/A  | Flare Type RT               | N/A  |
| N/A                                     | Flare Slope LT (%)    | N/A  | N/A  | Flare Slope RT (%)          | N/A  |
| N/A                                     | Flare Traversable LT? | N/A  | N/A  | Flare Traversable RT?       | N/A  |
| N/A                                     | Landing Length (in)   | N/A  | N/A  | DWS Provided?               | N/A  |
| N/A                                     | Landing Width (in)    | N/A  | N/A  | DWS Contrast?               | N/A  |
| N/A                                     | Landing Slope (%)     | N/A  | N/A  | DWS Length (in)             | N/A  |
| N/A                                     | Landing X Slope (%)   | N/A  | N/A  | DWS Full Width?             | N/A  |
| N/A                                     | Landing Curb? (Y/N)   | N/A  | N/A  | DWS Offset (in)             | N/A  |
| N/A                                     | Shared Landing?       | N/A  |      |                             |      |
| N/A                                     | Gutter Ponding?       | N/A  | N/A  | Gutter Slope (%)            | N/A  |
| N/A                                     | Gutter Lip Ht (in)    | N/A  | N/A  | Gutter X Slope (%)          | N/A  |
| N/A                                     | Painted X Walk1?      | No   | N/A  | Painted X Walk2?            | No   |
|                                         | X Walk 1 Direction    | To W |      | X Walk 2 Direction          | To S |
| N/A                                     | X Walk 1 Width (in)   | N/A  | N/A  | X Walk 2 Width (in)         | N/A  |
|                                         | X Walk 1 Slope (%)    | 5.5  |      | X Walk 2 Slope (%)          | 0.3  |
|                                         | X Walk 1 X Slope (%)  | 0.6  |      | X Walk 2 X Slope (%)        | 5.0  |
| N/A                                     | Ramp inside XWalk1?   | N/A  | N/A  | Ramp inside XWalk2?         | N/A  |
|                                         | Road Slope (%)        | 4.4  | N/A  | Clear Space?                | N/A  |
|                                         | Road X Slope (%)      | 2.8  | N/A  | Clear Space to XWalk (in)   | N/A  |
| N/A                                     | Any Obstructions?     | N/A  | N/A  | Storm Grate/Utility Hazard? | N/A  |
|                                         | Obstruction Type      |      |      | Storm Grate/Utility Type    |      |
|                                         |                       | N/A  |      |                             | N/A  |
|                                         |                       |      | Yes  | Surface Condition? (G/P)    | Good |
|                                         | -                     | •    | -    |                             |      |