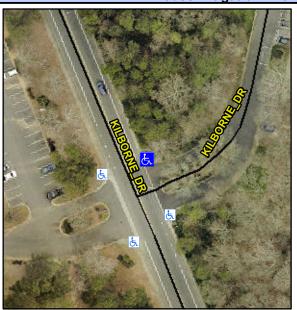

## **Access Compliance Report Public Rights-of-Way** (Curb Ramps)

Intersection ID: 13202 Main Street: KILBORNE DR **Cross Street: N/A** Location: NE Initial Pass/Fail: Fail ADA ID: AD1460F54290 Ramp Type: PerpDiag **Overall Compliance: No Severity Score:** 37.5