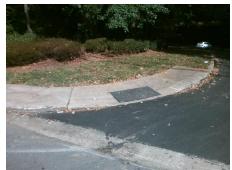

**Codes/Mitigation Info/Possible Solution** 

Street 1 Name Stop Condition-Street 2 Street 2 Name Stop Condition-Street 1 KILBORNE DR None **KILBORNE DR** None Possible Solutions: Remove & Replace Curb Ramp With Two New Directional Ramps or Equivalent. Surveyor Notes: N/A PROW/ADA: R304.2.2, R304.5.3

Total Cost:

| Field Measurements/Component Compliance |                       |      |      |                             |      |
|-----------------------------------------|-----------------------|------|------|-----------------------------|------|
| Compliance Description                  |                       | Data | Comp | liance Description          | Data |
| N/A                                     | Ramp Length (in)      | 54.0 | No   | Ramp Slope (%)              | 12.0 |
| Yes                                     | Ramp Width (in)       | 48.0 | No   | Ramp XSlope (%)             | 5.8  |
| N/A                                     | Flare Type LT         | N/A  | N/A  | Flare Type RT               | N/A  |
| N/A                                     | Flare Slope LT (%)    | N/A  | N/A  | Flare Slope RT (%)          | N/A  |
| N/A                                     | Flare Traversable LT? | N/A  | N/A  | Flare Traversable RT?       | N/A  |
| N/A                                     | Landing Length (in)   | N/A  | N/A  | DWS Provided?               | N/A  |
| N/A                                     | Landing Width (in)    | N/A  | N/A  | DWS Contrast?               | N/A  |
| N/A                                     | Landing Slope (%)     | N/A  | N/A  | DWS Length (in)             | N/A  |
| N/A                                     | Landing X Slope (%)   | N/A  | N/A  | DWS Full Width?             | N/A  |
| N/A                                     | Landing Curb? (Y/N)   | N/A  | N/A  | DWS Offset (in)             | N/A  |
| N/A                                     | Shared Landing?       | N/A  |      |                             |      |
| N/A                                     | Gutter Ponding?       | N/A  | N/A  | Gutter Slope (%)            | N/A  |
| N/A                                     | Gutter Lip Ht (in)    | N/A  | N/A  | Gutter X Slope (%)          | N/A  |
| N/A                                     | Painted X Walk1?      | No   | N/A  | Painted X Walk2?            | No   |
|                                         | X Walk 1 Direction    | To W |      | X Walk 2 Direction          | To S |
| N/A                                     | X Walk 1 Width (in)   | N/A  | N/A  | X Walk 2 Width (in)         | N/A  |
|                                         | X Walk 1 Slope (%)    | 5.5  |      | X Walk 2 Slope (%)          | 0.3  |
|                                         | X Walk 1 X Slope (%)  | 0.6  |      | X Walk 2 X Slope (%)        | 5.0  |
| N/A                                     | Ramp inside XWalk1?   | N/A  | N/A  | Ramp inside XWalk2?         | N/A  |
|                                         | Road Slope (%)        | 4.4  | N/A  | Clear Space?                | N/A  |
|                                         | Road X Slope (%)      | 2.8  | N/A  | Clear Space to XWalk (in)   | N/A  |
| N/A                                     | Any Obstructions?     | N/A  | N/A  | Storm Grate/Utility Hazard? | N/A  |
|                                         | Obstruction Type      |      |      | Storm Grate/Utility Type    |      |
|                                         |                       | N/A  |      |                             | N/A  |
|                                         |                       |      | Yes  | Surface Condition? (G/P)    | Good |
|                                         | -                     | •    | -    |                             |      |