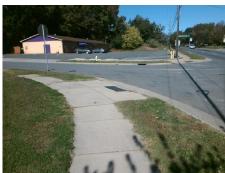

## Field Measurements/Component Compliance

Street 1 Name
Stop Condition-Street 2
Street 2 Name
Stop Condition-Street 1

STATESVILLE AV
None
WHITTINGTON ST
StopSign

Possible Solutions:

Remove & Replace Curb Ramp With Two New Directional Ramps or Equivalent.

Surveyor Notes:

N/A

PROW/ADA:

Not Found, R304.5.1, R304.2.2, R304.5.3

Total Cost: \$ 3200.00

| Field Measurements/Component Compliance |                       |      |      |                             |      |
|-----------------------------------------|-----------------------|------|------|-----------------------------|------|
| Compliance Description                  |                       | Data | Comp | liance Description          | Data |
| N/A                                     | Ramp Length (in)      | 59.0 | No   | Ramp Slope (%)              | 10.8 |
| No                                      | Ramp Width (in)       | 43.0 | No   | Ramp XSlope (%)             | 3.1  |
| N/A                                     | Flare Type LT         | N/A  | N/A  | Flare Type RT               | N/A  |
| N/A                                     | Flare Slope LT (%)    | N/A  | N/A  | Flare Slope RT (%)          | N/A  |
| N/A                                     | Flare Traversable LT? | N/A  | N/A  | Flare Traversable RT?       | N/A  |
| N/A                                     | Landing Length (in)   | N/A  | N/A  | DWS Provided?               | N/A  |
| N/A                                     | Landing Width (in)    | N/A  | N/A  | DWS Contrast?               | N/A  |
| N/A                                     | Landing Slope (%)     | N/A  | N/A  | DWS Length (in)             | N/A  |
| N/A                                     | Landing X Slope (%)   | N/A  | N/A  | DWS Full Width?             | N/A  |
| N/A                                     | Landing Curb? (Y/N)   | N/A  | N/A  | DWS Offset (in)             | N/A  |
| N/A                                     | Shared Landing?       | N/A  |      |                             |      |
| N/A                                     | Gutter Ponding?       | N/A  | N/A  | Gutter Slope (%)            | N/A  |
| N/A                                     | Gutter Lip Ht (in)    | N/A  | N/A  | Gutter X Slope (%)          | N/A  |
| N/A                                     | Painted X Walk1?      | No   | N/A  | Painted X Walk2?            | No   |
|                                         | X Walk 1 Direction    | To E |      | X Walk 2 Direction          | To N |
| N/A                                     | X Walk 1 Width (in)   | N/A  | N/A  | X Walk 2 Width (in)         | N/A  |
|                                         | X Walk 1 Slope (%)    | 0.3  |      | X Walk 2 Slope (%)          | 1.8  |
|                                         | X Walk 1 X Slope (%)  | 2.2  |      | X Walk 2 X Slope (%)        | 2.2  |
| N/A                                     | Ramp inside XWalk1?   | N/A  | N/A  | Ramp inside XWalk2?         | N/A  |
|                                         | Road Slope (%)        | 2.4  | N/A  | Clear Space?                | N/A  |
|                                         | Road X Slope (%)      | 0.6  | N/A  | Clear Space to XWalk (in)   | N/A  |
| N/A                                     | Any Obstructions?     | N/A  | N/A  | Storm Grate/Utility Hazard? | N/A  |
|                                         | Obstruction Type      |      |      | Storm Grate/Utility Type    |      |
|                                         |                       | N/A  |      |                             | N/A  |
|                                         |                       |      | Yes  | Surface Condition? (G/P)    | Good |
|                                         | <b>*</b>              |      |      |                             |      |