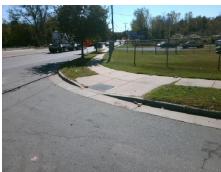

## Field Measurements/Component Compliance

Street 1 Name
Stop Condition-Street 2
Street 2 Name
Stop Condition-Street 1

STATESVILLE AV
None
WHITTINGTON ST
StopSign

Possible Solutions:

Remove & Replace Curb Ramp With Two New Directional Ramps or Equivalent.

Surveyor Notes:

N/A

PROW/ADA:

Not Found, R304.5.1, R304.2.2, R304.5.3

Total Cost: \$ 3200.00

| Field Measurements/Component Compliance |                       |      |      |                             |      |
|-----------------------------------------|-----------------------|------|------|-----------------------------|------|
| Compliance Description                  |                       | Data | Comp | liance Description          | Data |
| N/A                                     | Ramp Length (in)      | 59.0 | No   | Ramp Slope (%)              | 10.8 |
| No                                      | Ramp Width (in)       | 43.0 | No   | Ramp XSlope (%)             | 3.1  |
| N/A                                     | Flare Type LT         | N/A  | N/A  | Flare Type RT               | N/A  |
| N/A                                     | Flare Slope LT (%)    | N/A  | N/A  | Flare Slope RT (%)          | N/A  |
| N/A                                     | Flare Traversable LT? | N/A  | N/A  | Flare Traversable RT?       | N/A  |
| N/A                                     | Landing Length (in)   | N/A  | N/A  | DWS Provided?               | N/A  |
| N/A                                     | Landing Width (in)    | N/A  | N/A  | DWS Contrast?               | N/A  |
| N/A                                     | Landing Slope (%)     | N/A  | N/A  | DWS Length (in)             | N/A  |
| N/A                                     | Landing X Slope (%)   | N/A  | N/A  | DWS Full Width?             | N/A  |
| N/A                                     | Landing Curb? (Y/N)   | N/A  | N/A  | DWS Offset (in)             | N/A  |
| N/A                                     | Shared Landing?       | N/A  |      |                             |      |
| N/A                                     | Gutter Ponding?       | N/A  | N/A  | Gutter Slope (%)            | N/A  |
| N/A                                     | Gutter Lip Ht (in)    | N/A  | N/A  | Gutter X Slope (%)          | N/A  |
| N/A                                     | Painted X Walk1?      | No   | N/A  | Painted X Walk2?            | No   |
|                                         | X Walk 1 Direction    | To E |      | X Walk 2 Direction          | To N |
| N/A                                     | X Walk 1 Width (in)   | N/A  | N/A  | X Walk 2 Width (in)         | N/A  |
|                                         | X Walk 1 Slope (%)    | 0.3  |      | X Walk 2 Slope (%)          | 1.8  |
|                                         | X Walk 1 X Slope (%)  | 2.2  |      | X Walk 2 X Slope (%)        | 2.2  |
| N/A                                     | Ramp inside XWalk1?   | N/A  | N/A  | Ramp inside XWalk2?         | N/A  |
|                                         | Road Slope (%)        | 2.4  | N/A  | Clear Space?                | N/A  |
|                                         | Road X Slope (%)      | 0.6  | N/A  | Clear Space to XWalk (in)   | N/A  |
| N/A                                     | Any Obstructions?     | N/A  | N/A  | Storm Grate/Utility Hazard? | N/A  |
|                                         | Obstruction Type      |      |      | Storm Grate/Utility Type    |      |
|                                         |                       | N/A  |      |                             | N/A  |
|                                         |                       |      | Yes  | Surface Condition? (G/P)    | Good |
|                                         | <b>*</b>              |      |      |                             |      |