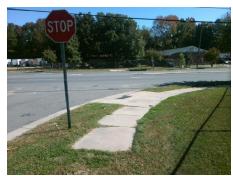

## Field Measurements/Component Compliance

Street 1 Name
Stop Condition-Street 2
Street 2 Name
Stop Condition-Street 1

STATESVILLE AV
None
WHITTINGTON ST
StopSign

Possible Solutions:

Remove & Replace Curb Ramp With Two New Directional Ramps or Equivalent.

Surveyor Notes:

N/A

PROW/ADA:

Not Found, R304.5.1, R304.2.2, R304.5.3

Total Cost: \$ 3200.00

| Field Measurements/Component Compliance |                       |      |      |                             |      |
|-----------------------------------------|-----------------------|------|------|-----------------------------|------|
| Compliance Description                  |                       | Data | Comp | liance Description          | Data |
| N/A                                     | Ramp Length (in)      | 59.0 | No   | Ramp Slope (%)              | 10.8 |
| No                                      | Ramp Width (in)       | 43.0 | No   | Ramp XSlope (%)             | 3.1  |
| N/A                                     | Flare Type LT         | N/A  | N/A  | Flare Type RT               | N/A  |
| N/A                                     | Flare Slope LT (%)    | N/A  | N/A  | Flare Slope RT (%)          | N/A  |
| N/A                                     | Flare Traversable LT? | N/A  | N/A  | Flare Traversable RT?       | N/A  |
| N/A                                     | Landing Length (in)   | N/A  | N/A  | DWS Provided?               | N/A  |
| N/A                                     | Landing Width (in)    | N/A  | N/A  | DWS Contrast?               | N/A  |
| N/A                                     | Landing Slope (%)     | N/A  | N/A  | DWS Length (in)             | N/A  |
| N/A                                     | Landing X Slope (%)   | N/A  | N/A  | DWS Full Width?             | N/A  |
| N/A                                     | Landing Curb? (Y/N)   | N/A  | N/A  | DWS Offset (in)             | N/A  |
| N/A                                     | Shared Landing?       | N/A  |      |                             |      |
| N/A                                     | Gutter Ponding?       | N/A  | N/A  | Gutter Slope (%)            | N/A  |
| N/A                                     | Gutter Lip Ht (in)    | N/A  | N/A  | Gutter X Slope (%)          | N/A  |
| N/A                                     | Painted X Walk1?      | No   | N/A  | Painted X Walk2?            | No   |
|                                         | X Walk 1 Direction    | To E |      | X Walk 2 Direction          | To N |
| N/A                                     | X Walk 1 Width (in)   | N/A  | N/A  | X Walk 2 Width (in)         | N/A  |
|                                         | X Walk 1 Slope (%)    | 0.3  |      | X Walk 2 Slope (%)          | 1.8  |
|                                         | X Walk 1 X Slope (%)  | 2.2  |      | X Walk 2 X Slope (%)        | 2.2  |
| N/A                                     | Ramp inside XWalk1?   | N/A  | N/A  | Ramp inside XWalk2?         | N/A  |
|                                         | Road Slope (%)        | 2.4  | N/A  | Clear Space?                | N/A  |
|                                         | Road X Slope (%)      | 0.6  | N/A  | Clear Space to XWalk (in)   | N/A  |
| N/A                                     | Any Obstructions?     | N/A  | N/A  | Storm Grate/Utility Hazard? | N/A  |
|                                         | Obstruction Type      |      |      | Storm Grate/Utility Type    |      |
|                                         |                       | N/A  |      |                             | N/A  |
|                                         |                       |      | Yes  | Surface Condition? (G/P)    | Good |
|                                         | <b>*</b>              |      |      |                             |      |