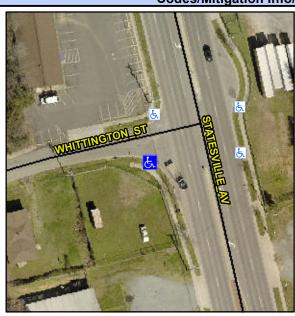

## Access Compliance Report Public Rights-of-Way (Curb Ramps)

Intersection ID: 8239 Main Street: STATESVILLE\_AV Cross Street: WHITTINGTON\_ST Location: SW

ADA ID: AD174995D841 Ramp Type: PerpDiag Initial Pass/Fail: Fail Overall Compliance: No Severity Score: 22.5

## Field Measurements/Component Compliance

Street 1 Name
Stop Condition-Street 2
Street 2 Name
Stop Condition-Street 1

STATESVILLE AV
None
WHITTINGTON ST
StopSign

Possible Solutions:

Remove & Replace Curb Ramp With Two New Directional Ramps or Equivalent.