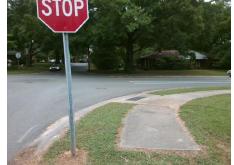

## Field Measurements/Component Compliance

Street 1 Name
Stop Condition-Street 2
Street 2 Name
Stop Condition-Street 1

SENECA PL None BAKER DR StopSign Possible Solutions:

Remove & Replace Curb Ramp With
Two New Directional Ramps or
Equivalent.