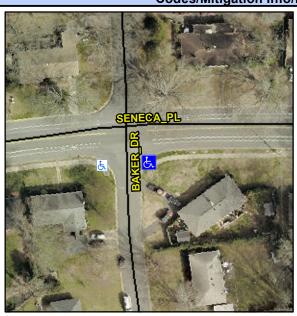

## Access Compliance Report Public Rights-of-Way (Curb Ramps)

Intersection ID: 18671 Main Street: BAKER\_DR Cross Street: SENECA\_PL Location: SE

ADA ID: AD1D33A229A5 Ramp Type: PerpDiag Initial Pass/Fail: Fail Overall Compliance: No Severity Score: 10

## Field Measurements/Component Compliance

Street 1 Name
Stop Condition-Street 2
Street 2 Name
Stop Condition-Street 1

SENECA PL None BAKER DR StopSign Possible Solutions:

Remove & Replace Curb Ramp With
Two New Directional Ramps or
Equivalent.