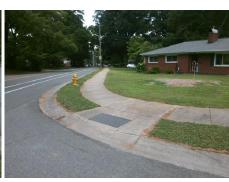

## Field Measurements/Component Compliance

Street 1 Name
Stop Condition-Street 2
Street 2 Name
Stop Condition-Street 1

SENECA PL None BAKER DR StopSign Possible Solutions:

Remove & Replace Curb Ramp With
Two New Directional Ramps or
Equivalent.