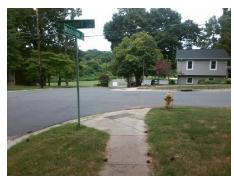

## Access Compliance Report Public Rights-of-Way (Curb Ramps)

Intersection ID: 21535 Main Street: WOODSTOCK\_DR Cross Street: WOODSTREAM\_DR Location: W

ADA ID: AD216D7B2221 Ramp Type: PerpDiag Initial Pass/Fail: Fail Overall Compliance: No Severity Score: 13.75

## Field Measurements/Component Compliance

Street 1 Name
Stop Condition-Street 2
Street 2 Name
Stop Condition-Street 1

WOODSTREAM DR StopSign WOODSTOCK DR None Remove & Replace Curb Ramp With Two New Directional Ramps or Equivalent.