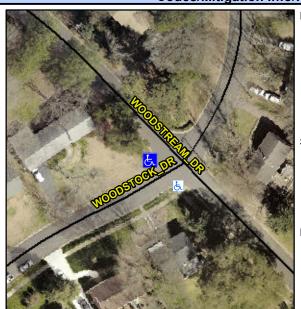

## Access Compliance Report Public Rights-of-Way (Curb Ramps)

Intersection ID: 21535 Main Street: WOODSTOCK\_DR Cross Street: WOODSTREAM\_DR Location: W

ADA ID: AD216D7B2221 Ramp Type: PerpDiag Initial Pass/Fail: Fail Overall Compliance: No Severity Score: 13.75

## Field Measurements/Component Compliance

Street 1 Name
Stop Condition-Street 2
Street 2 Name
Stop Condition-Street 1

WOODSTREAM DR StopSign WOODSTOCK DR None Remove & Replace Curb Ramp With Two New Directional Ramps or Equivalent.