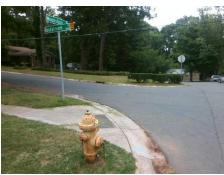

## Access Compliance Report Public Rights-of-Way (Curb Ramps)

Intersection ID: 21535 Main Street: WOODSTOCK\_DR Cross Street: WOODSTREAM\_DR Location: W

ADA ID: AD216D7B2221 Ramp Type: PerpDiag Initial Pass/Fail: Fail Overall Compliance: No Severity Score: 13.75

## Field Measurements/Component Compliance

Street 1 Name
Stop Condition-Street 2
Street 2 Name
Stop Condition-Street 1

WOODSTREAM DR StopSign WOODSTOCK DR None Remove & Replace Curb Ramp With Two New Directional Ramps or Equivalent.