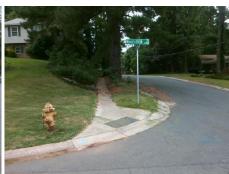

## Access Compliance Report Public Rights-of-Way (Curb Ramps)

Intersection ID: 21535 Main Street: WOODSTOCK\_DR Cross Street: WOODSTREAM\_DR Location: W

ADA ID: AD216D7B2221 Ramp Type: PerpDiag Initial Pass/Fail: Fail Overall Compliance: No Severity Score: 13.75

## Field Measurements/Component Compliance

Street 1 Name
Stop Condition-Street 2
Street 2 Name
Stop Condition-Street 1

WOODSTREAM DR StopSign WOODSTOCK DR None Remove & Replace Curb Ramp With Two New Directional Ramps or Equivalent.